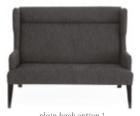

## FRANKLIN CHAIR

The Franklin's plush cushioning and structure offers an elegant solution to a huge variety of interior situations. Contemporary and ergonomically beneficial without being brazen or intrusive, it comes with the choice of a plain or button look seat back and a huge range of fabric finishing choices. With a small footprint this high-backed wing style delivers huge comfort and support for many different body types and the commercial grade foam and strong Southland beech and MDF structure provide heavy-duty durability.

plain back option 1