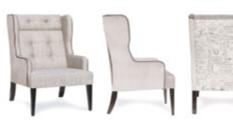

## FRANKLIN CHAIR

The Franklin's plush cushioning and structure offers an elegant solution to a huge variety of interior situations. Contemporary and ergonomically beneficial without being brazen or intrusive, it comes with the choice of a plain or button look seat back and a huge range of fabric finishing choices. With a small footprint this high-backed wing style delivers huge comfort and support for many different body types and the commercial grade foam and strong Southland beech and MDF structure provide heavy-duty durability.