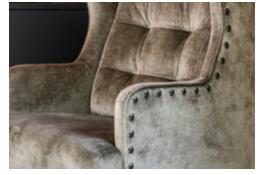

## FRANKLIN CHAIR

The Franklin's plush cushioning and structure offers an elegant solution to a huge variety of interior situations. Contemporary and ergonomically beneficial without being brazen or intrusive, it comes with the choice of a plain or button look seat back and a huge range of fabric finishing choices. With a small footprint this high-backed wing style delivers huge comfort and support for many different body types and the commercial grade foam and strong Southland beech and MDF structure provide heavy-duty durability.