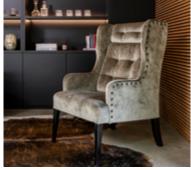

## FRANKLIN CHAIR

The Franklin's plush cushioning and structure offers an elegant solution to a huge variety of interior situations. Contemporary and ergonomically beneficial without being brazen or intrusive, it comes with the choice of a plain or button look seat back and a huge range of fabric finishing choices. With a small footprint this high-backed wing style delivers huge comfort and support for many different body types and the commercial grade foam and strong Southland beech and MDF structure provide heavy-duty durability.

plain back option 1