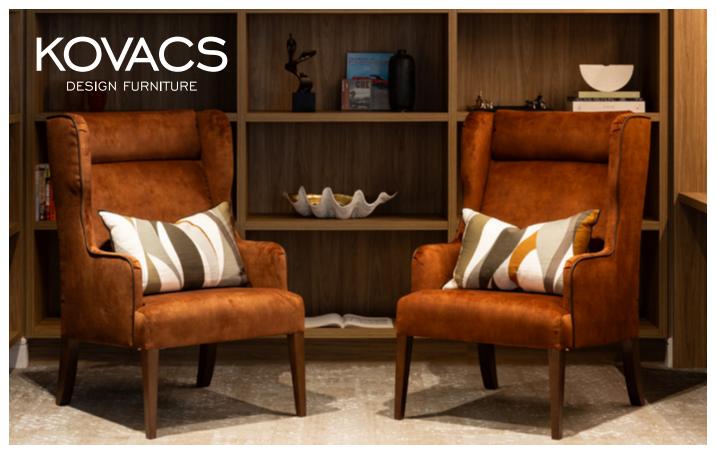

## FRANKLIN CHAIR

The Franklin's plush cushioning and structure offers an elegant solution to a huge variety of interior situations. Contemporary and ergonomically beneficial without being brazen or intrusive, it comes with the choice of a plain or button look seat back and a huge range of fabric finishing choices. With a small footprint this high-backed wing style delivers huge comfort and support for many different body types and the commercial grade foam and strong Southland beech and MDF structure provide heavy-duty durability.