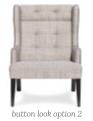

## FRANKLIN CHAIR

The Franklin's plush cushioning and structure offers an elegant solution to a huge variety of interior situations. Contemporary and ergonomically beneficial without being brazen or intrusive, it comes with the choice of a plain or button look seat back and a huge range of fabric finishing choices. With a small footprint this high-backed wing style delivers huge comfort and support for many different body types and the commercial grade foam and strong Southland beech and MDF structure provide heavy-duty durability.

plain back option 1