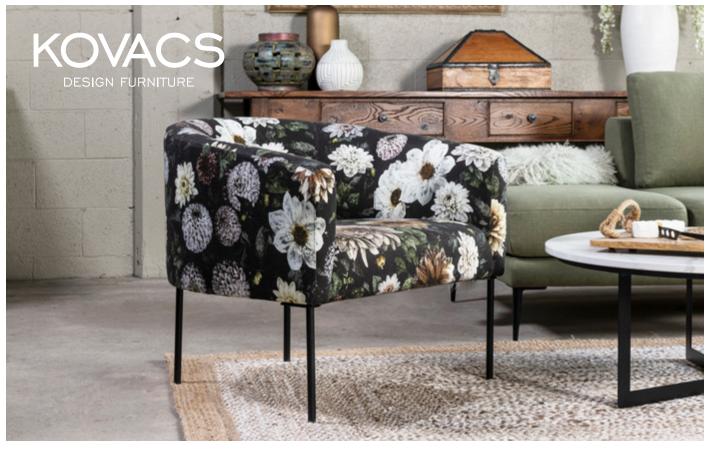

## SPYDER CHAIR

It's been dubbed 'the little chair that will go anywhere' by our team. The Spyder works well with larger pieces or, with a bold colour or textured fabric, becomes a centerpiece in its own right. The elegant legs have a delicate appearance that belies their true strength.

Constructed in welded steel, powder-coated and bolted on, they deliver a compact silhouette for the deceptively spacious seat. This adaptability is matched by comfort, which is a hall mark of all Kovacs product. Spyder now has an option of a matt black swivel base.