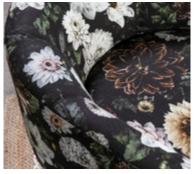

## SPYDER CHAIR

It's been dubbed 'the little chair that will go anywhere' by our team. The Spyder works well with larger pieces or, with a bold colour or textured fabric, becomes a centerpiece in its own right. The elegant legs have a delicate appearance that belies their true strength.

Constructed in welded steel, powder-coated and bolted on, they deliver a compact silhouette for the deceptively spacious seat. This adaptability is matched by comfort, which is a hall mark of all Kovacs product. Spyder now has an option of a matt black swivel base.