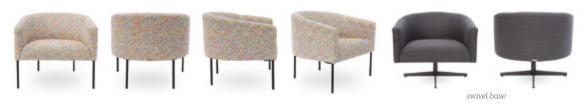

## SPYDER CHAIR

It's been dubbed 'the little chair that will go anywhere' by our team. The Spyder works well with larger pieces or, with a bold colour or textured fabric, becomes a centerpiece in its own right. The elegant legs have a delicate appearance that belies their true strength.

Constructed in welded steel, powder-coated and bolted on, they deliver a compact silhouette for the deceptively spacious seat. This adaptability is matched by comfort, which is a hall mark of all Kovacs product. Spyder now has an option of a matt black swivel base.