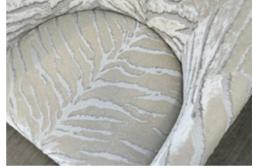

## SPYDER CHAIR

It's been dubbed 'the little chair that will go anywhere' by our team. The Spyder works well with larger pieces or, with a bold colour or textured fabric, becomes a centerpiece in its own right. The elegant legs have a delicate appearance that belies their true strength.

Constructed in welded steel, powder-coated and bolted on, they deliver a compact silhouette for the deceptively spacious seat. This adaptability is matched by comfort, which is a hall mark of all Kovacs product. Spyder now has an option of a matt black swivel base.