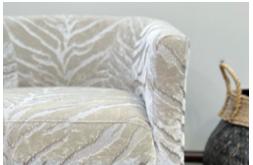

## SPYDER CHAIR

It's been dubbed 'the little chair that will go anywhere' by our team. The Spyder works well with larger pieces or, with a bold colour or textured fabric, becomes a centerpiece in its own right. The elegant legs have a delicate appearance that belies their true strength.

Constructed in welded steel, powder-coated and bolted on, they deliver a compact silhouette for the deceptively spacious seat. This adaptability is matched by comfort, which is a hall mark of all Kovacs product. Spyder now has an option of a matt black swivel base.