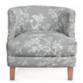

## TAYLOR CHAIR

Ideally suited for small spaces the incredibly comfortable Taylor stands out with its unique style and design, providing both personality and functionality. The strongly built frame provides the structure supporting gentle internal & external curves resulting in both visual and physical harmony. With care in the design process the Taylor delivers the customers most crucial demand, a comfort that is both supportive and cosy. With tall square tapered timber legs the Taylor maintains a compact, funky demeanour, looking superb in a variety of fabric or leather finishes. This design sits well in both residential and commercial environments.