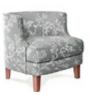

## TAYLOR CHAIR

Ideally suited for small spaces the incredibly comfortable Taylor stands out with its unique style and design, providing both personality and functionality. The strongly built frame provides the structure supporting gentle internal & external curves resulting in both visual and physical harmony. With care in the design process the Taylor delivers the customers most crucial demand, a comfort that is both supportive and cosy. With tall square tapered timber legs the Taylor maintains a compact, funky demeanour, looking superb in a variety of fabric or leather finishes. This design sits well in both residential and commercial environments.