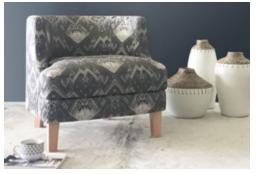

## TAYLOR CHAIR

Ideally suited for small spaces the incredibly comfortable Taylor stands out with its unique style and design, providing both personality and functionality. The strongly built frame provides the structure supporting gentle internal & external curves resulting in both visual and physical harmony. With care in the design process the Taylor delivers the customers most crucial demand, a comfort that is both supportive and cosy. With tall square tapered timber legs the Taylor maintains a compact, funky demeanour, looking superb in a variety of fabric or leather finishes. This design sits well in both residential and commercial environments.