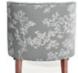

## TAYLOR CHAIR

Ideally suited for small spaces the incredibly comfortable Taylor stands out with its unique style and design, providing both personality and functionality. The strongly built frame provides the structure supporting gentle internal & external curves resulting in both visual and physical harmony. With care in the design process the Taylor delivers the customers most crucial demand, a comfort that is both supportive and cosy. With tall square tapered timber legs the Taylor maintains a compact, funky demeanour, looking superb in a variety of fabric or leather finishes. This design sits well in both residential and commercial environments.