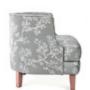

## TAYLOR CHAIR

Ideally suited for small spaces the incredibly comfortable Taylor stands out with its unique style and design, providing both personality and functionality. The strongly built frame provides the structure supporting gentle internal & external curves resulting in both visual and physical harmony. With care in the design process the Taylor delivers the customers most crucial demand, a comfort that is both supportive and cosy. With tall square tapered timber legs the Taylor maintains a compact, funky demeanour, looking superb in a variety of fabric or leather finishes. This design sits well in both residential and commercial environments.