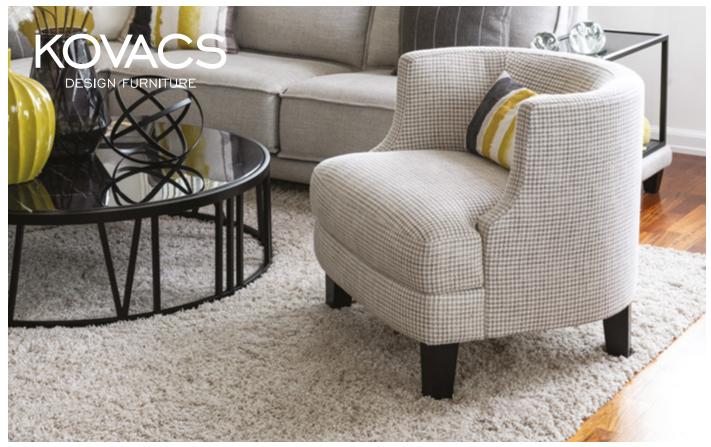

## TAYLOR CHAIR

Ideally suited for small spaces the incredibly comfortable Taylor stands out with its unique style and design, providing both personality and functionality. The strongly built frame provides the structure supporting gentle internal & external curves resulting in both visual and physical harmony. With care in the design process the Taylor delivers the customers most crucial demand, a comfort that is both supportive and cosy. With tall square tapered timber legs the Taylor maintains a compact, funky demeanour, looking superb in a variety of fabric or leather finishes. This design sits well in both residential and commercial environments.