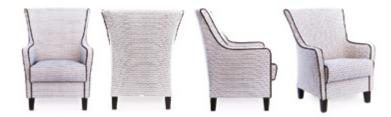

## ZOE CHAIR

The bold lines and confident bearing of the Zoe makes it a great choice for the stylish modern home. Here, the extended back is both elegant and supportive – providing years of quality reading, conversation and relaxation time. Available with a high or low leg, A considered choice of leather or fabric also ensures the final look of the Zoe stands out with a solid, simple and effective design statement.

| DIMENSIONS (CM) | WIDTH | DEPTH | HEIGHT    |
|-----------------|-------|-------|-----------|
| Chair - low leg | 72    | 72    | 98/102.5* |
| 2 Seater        | 141   | 72    | 98/102.5* |
| Seat height     |       |       | 45/49*    |
| OT8 Ottoman     | 48    | 50    | 45        |
|                 |       |       | high leg* |