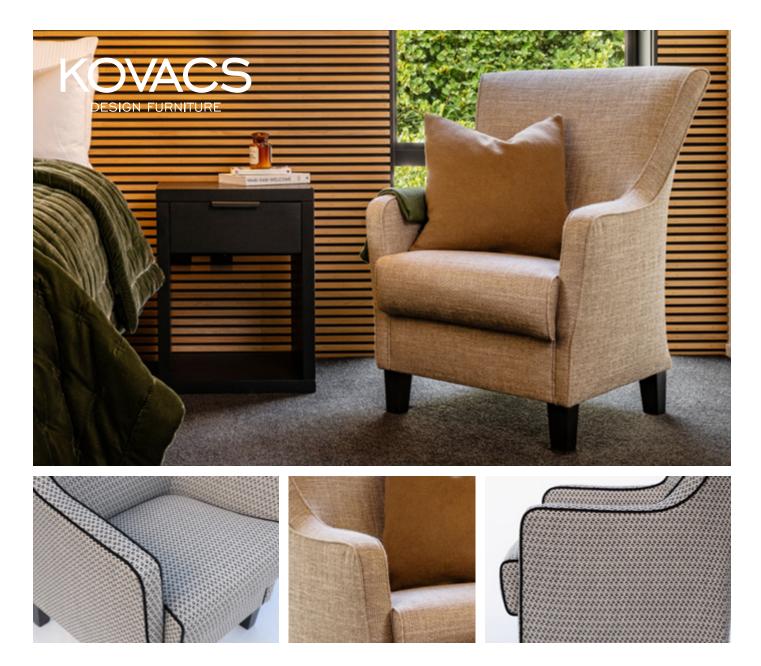

## ZOE CHAIR

The bold lines and confident bearing of the Zoe makes it a great choice for the stylish modern home. Here, the extended back is both elegant and supportive – providing years of quality reading, conversation and relaxation time. Available with a high or low leg, A considered choice of leather or fabric also ensures the final look of the Zoe stands out with a solid, simple and effective design statement.

| DIMENSIONS (CM) | WIDTH | DEPTH | HEIGHT    |
|-----------------|-------|-------|-----------|
| Chair - low leg | 72    | 72    | 98/102.5* |
| 2 Seater        | 141   | 72    | 98/102.5* |
| Seat height     |       |       | 45/49*    |
| OT8 Ottoman     | 48    | 50    | 45        |
|                 |       |       | high leg* |