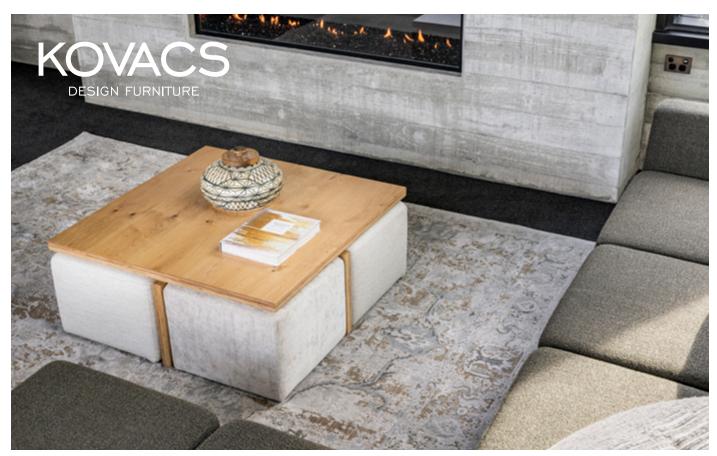

## HUMPTY

It's not just a well-balanced table or convenient resting place. The Humpty can also double as extra seating, making it ideal for those 'last minute arrival' occasions when finding enough seats becomes a challenge. When not required these can be neatly tucked away under the coffee table, saving space and setting the scene. The Humpty can be purchased individually or as a set of four with the table in two sizes.