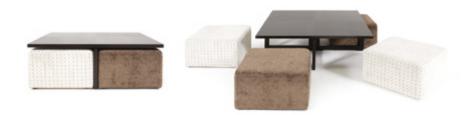

## HUMPTY

It's not just a well-balanced table or convenient resting place. The Humpty can also double as extra seating, making it ideal for those 'last minute arrival' occasions when finding enough seats becomes a challenge. When not required these can be neatly tucked away under the coffee table, saving space and setting the scene. The Humpty can be purchased individually or as a set of four with the table in two sizes.