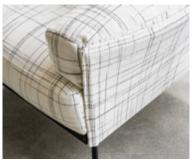

## **GIBBSTON LOUNGE**

The rugged, elemental base and tranquil backdrop of Gibbston Valley provided all the inspiration needed for this settee and chair design. Just like the renowned grape-growing destination so too does this model look alluring from every angle, the elegant curved back ensuring it can settle down into the background or stand out in the middle of the room. Quality construction makes the difference, pre-bent and straight steel components creating shape and strength while allowing cushioning and other design elements to combine with grace and style. Plush and bold without being too flashy or 'of-the-now', the Gibbston, like a good vintage, will reward those in the years to come.