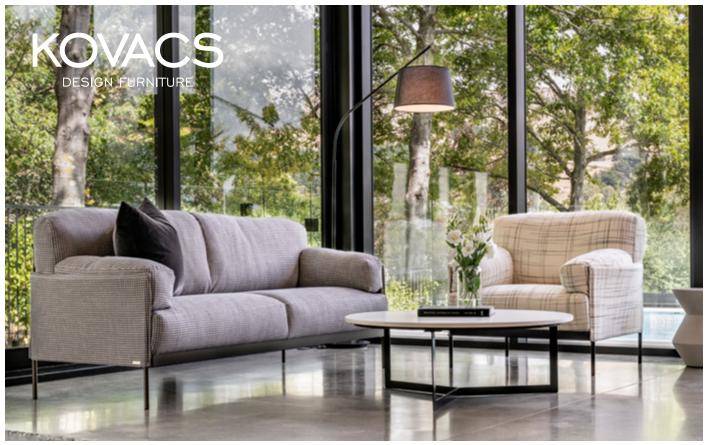

## **GIBBSTON LOUNGE**

The rugged, elemental base and tranquil backdrop of Gibbston Valley provided all the inspiration needed for this settee and chair design. Just like the renowned grape-growing destination so too does this model look alluring from every angle, the elegant curved back ensuring it can settle down into the background or stand out in the middle of the room. Quality construction makes the difference, pre-bent and straight steel components creating shape and strength while allowing cushioning and other design elements to combine with grace and style. Plush and bold without being too flashy or 'of-the-now', the Gibbston, like a good vintage, will reward those in the years to come.