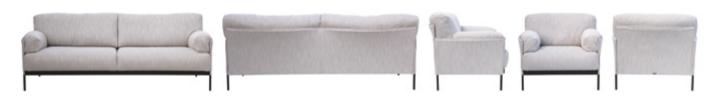

## **GIBBSTON LOUNGE**

The rugged, elemental base and tranquil backdrop of Gibbston Valley provided all the inspiration needed for this settee and chair design. Just like the renowned grape-growing destination so too does this model look alluring from every angle, the elegant curved back ensuring it can settle down into the background or stand out in the middle of the room. Quality construction makes the difference, pre-bent and straight steel components creating shape and strength while allowing cushioning and other design elements to combine with grace and style. Plush and bold without being too flashy or 'of-the-now', the Gibbston, like a good vintage, will reward those in the years to come.

| DIMENSIONS (CM) | WIDTH | DEPTH | HEIGHT |
|-----------------|-------|-------|--------|
| Chair           | 105   | 94    | 86     |
| 2.5 Seater      | 181   | 94    | 86     |
| 3 Seater        | 213   | 94    | 86     |
| 3.5 Seater      | 236   | 94    | 86     |
| Seat height     |       |       | 48     |