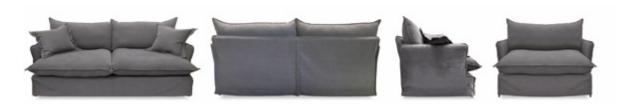

## SIMPLICITY LOUNGE

This chair and settee are built for utter relaxation. The raw charm and relaxed, generous proportions provides a sense of lavish comfort and, while appearing oversized, the settee actually sits within a very compact footprint. Built for two, the chair is a love seat in every sense. At Kovacs we love the versatility of the Simplicity, it's design echoing traditional style while utilising the best of modern material and technique. Perfect for all types of family living, particularly with the peace of mind of removable covers, the Simplicity is comfort made simple – and simple made perfect.

| DIMENSIONS (CM) | WIDTH | DEPTH | HEIGHT |
|-----------------|-------|-------|--------|
| Chair           | 114   | 102   | 94     |
| 2.5 Seater      | 161   | 102   | 94     |
| 3 Seater        | 193   | 102   | 94     |
| 3.5 Seater      | 216   | 102   | 94     |
| Seat height     |       |       | 48     |