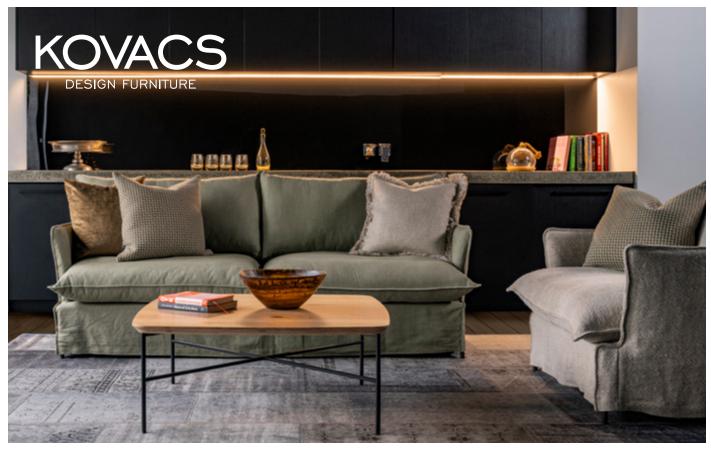

## SIMPLICITY LOUNGE

This chair and settee are built for utter relaxation. The raw charm and relaxed, generous proportions provides a sense of lavish comfort and, while appearing oversized, the settee actually sits within a very compact footprint. Built for two, the chair is a love seat in every sense. At Kovacs we love the versatility of the Simplicity, it's design echoing traditional style while utilising the best of modern material and technique. Perfect for all types of family living, particularly with the peace of mind of removable covers, the Simplicity is comfort made simple – and simple made perfect.