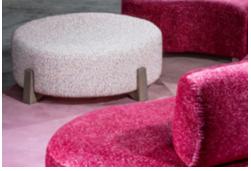

## **ELTON OTTOMAN**

The Elton is named after the singer known for his incredible style – and for backing the swagger with soul and substance. Here balanced proportions and gentle curves deliver an alluring sensuality and characteristic grace. The versatility of the design works in both commercial and residential settings, the footprint is built around a consistent radius, there's even the ability to create a full circle if you desire or use the two ends together for an intimate conversational nook. The solid framing and springing and superior cushioning comfort ensure both robust durability and lasting ergonomic support. Like the great artist the appeal of the Elton will last across decades.

| DIMENSIONS (CM)      | WIDTH | DEPTH | HEIGHT |
|----------------------|-------|-------|--------|
| End Unit (LH/RH arm) | 165   | 85    | 80     |
| Corner Unit          | 140   | 85    | 80     |
| Straight Unit        | 109   | 85    | 80     |
| OT21 Ottoman*        | 115   | 115   | 37     |
| Seat height          |       |       | 46     |