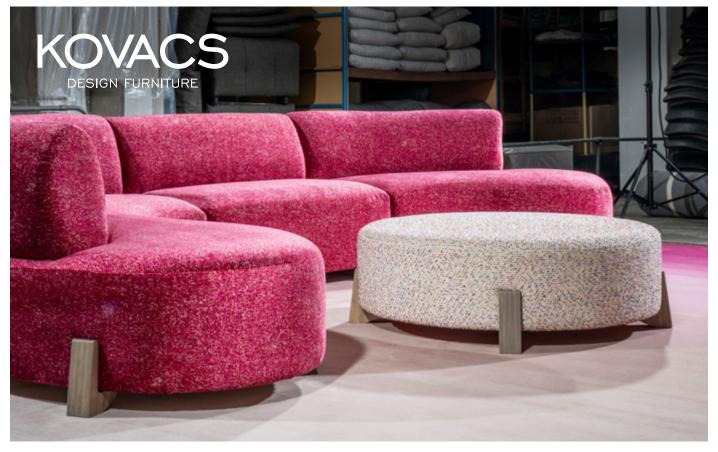

## **ELTON OTTOMAN**

The Elton is named after the singer known for his incredible style – and for backing the swagger with soul and substance. Here balanced proportions and gentle curves deliver an alluring sensuality and characteristic grace. The versatility of the design works in both commercial and residential settings, the footprint is built around a consistent radius, there's even the ability to create a full circle if you desire or use the two ends together for an intimate conversational nook. The solid framing and springing and superior cushioning comfort ensure both robust durability and lasting ergonomic support. Like the great artist the appeal of the Elton will last across decades.

| DIMENSIONS (CM)      | WIDTH | DEPTH | HEIGHT |
|----------------------|-------|-------|--------|
| End Unit (LH/RH arm) | 165   | 85    | 80     |
| Corner Unit          | 140   | 85    | 80     |
| Straight Unit        | 109   | 85    | 80     |
| OT21 Ottoman*        | 115   | 115   | 37     |
| Seat height          |       |       | 46     |