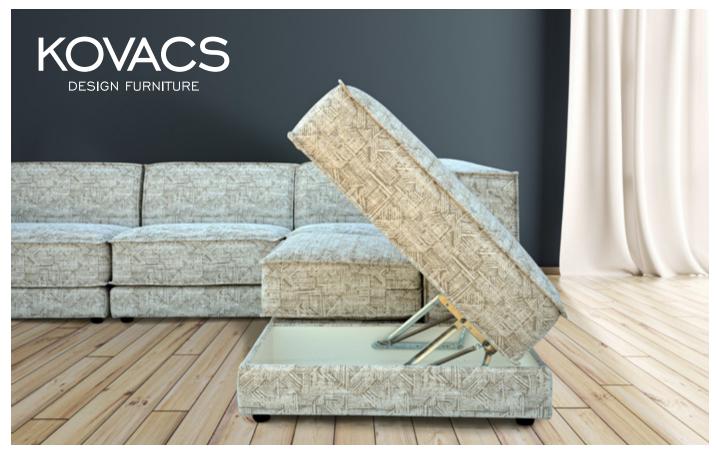

## **NEWPORT OTTOMAN**

The Newport offers a snug, stylish and sophisticated approach to modular seating, its chunky shape and careful construction prove pleasing on the eye and even more on the body. With its clear-cut European lines, compact footprint and flange detailing the couch can easily fit into a range of décor styles. The quality of comfort is considerable also. Here the mid-back height will support the shoulders without the design overpowering the room. The high quality foams provide firm support and the enticement to stretch out and slip into hours of serene relaxation.

Available fixed or storage