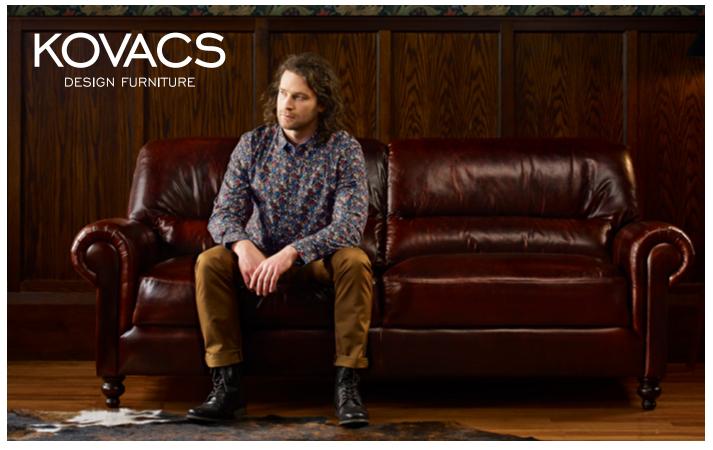

## RANFURLY RECLINER LOUNGE

The Ranfurly chair comes with a high back for supreme relaxation, and is available in three versions – a fixed chair, a recliner activated by a simple push or, a motorised recliner activated with a hand held remote control. The settee, available in a variety of options, brings a level of sophistication and glamour to any room. This series has eyecatching turned wooden front legs with a contemporary tapered front leg option also available. Optional rechargeable battery power pack for motorised chair.