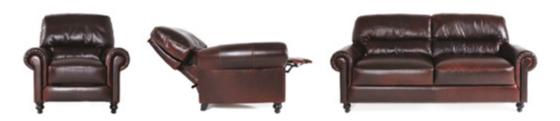

## RANFURLY RECLINER LOUNGE

The Ranfurly chair comes with a high back for supreme relaxation, and is available in three versions – a fixed chair, a recliner activated by a simple push or, a motorised recliner activated with a hand held remote control. The settee, available in a variety of options, brings a level of sophistication and glamour to any room. This series has eyecatching turned wooden front legs with a contemporary tapered front leg option also available. Optional rechargeable battery power pack for motorised chair.

| DIMENSIONS (CM)    | WIDTH | DEPTH | HEIGHT |
|--------------------|-------|-------|--------|
| Chair - fixed      | 105   | 93    | 101    |
| Chair - recliner*  | 105   | 94    | 101    |
| Chair - motorised* | 105   | 94    | 101    |
| 2 Seater           | 162   | 92    | 94     |
| 2.5 Seater         | 192   | 92    | 94     |
| 3 Seater           | 221   | 92    | 94     |
| OT12 Ottoman       | 57    | 50    | 46     |
| Seat height        |       |       | 53     |