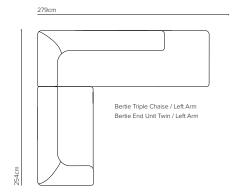

| DIMENSIONS (CM                      | WIDTH | DEPTH | HEIGHT |
|-------------------------------------|-------|-------|--------|
| 2.5 Seater Settee                   | 231   | 91    | 71     |
| 3 Seater Settee                     | 257   | 91    | 71     |
| 3.5 Seater Settee                   | 280   | 91    | 71     |
| End Unit Triple (LH/RH arm)         | 227   | 91    | 71     |
| End Unit Twin (LH/RH arm)           | 163   | 91    | 71     |
| Triple Chaise (LH/RH chaise)        | 292   | 91    | 71     |
| Twin Chaise (LH/RH chaise)          | 228   | 91    | 71     |
| Seat height                         |       |       | 44     |
| Seat depth (without lumbar cushion) |       | 59    |        |
| Lumbar Cushion (optional)           | 66    | 30    | 7.5    |
| Side Arm Cushion (optional)         | 55    | 30    | 7.5    |

## BERTIE MODULAR LOUNGE MODULAR

215.5cm

215.5cm