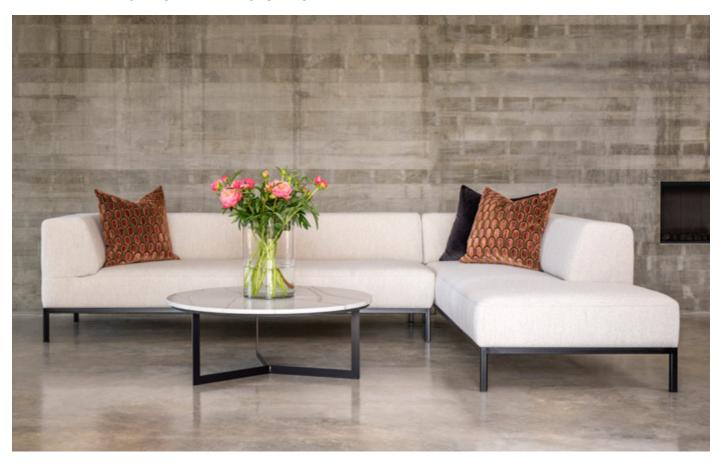

At home amongst the modernist architectural movement, the Bertie fits beautifully among a palette of timber, concrete and metal tones. This modular lounge is not dramatic or ostentatious. Rather it is composed and cleancut, with a comforting angular quality balanced by small details such as the inward curve of the backrest. In this way it can step beyond the realm of stark minimalism and into a world of depth and functional style.

Fine metal legs are balanced against the sumptuous upholstery, which is backed by a built to last framing structure and commercial quality foam. Available in a range of configurations to fit multiple spatial plans, and with an optional wool wrap between the foam and outer cover, the Bertie a no-fluff, all-style piece that is simple, straightforward, and happy to complement more ostentatious pieces with measured ease.

## BERTIE MODULAR LOUNGE COMPOSITION EXAMPLES