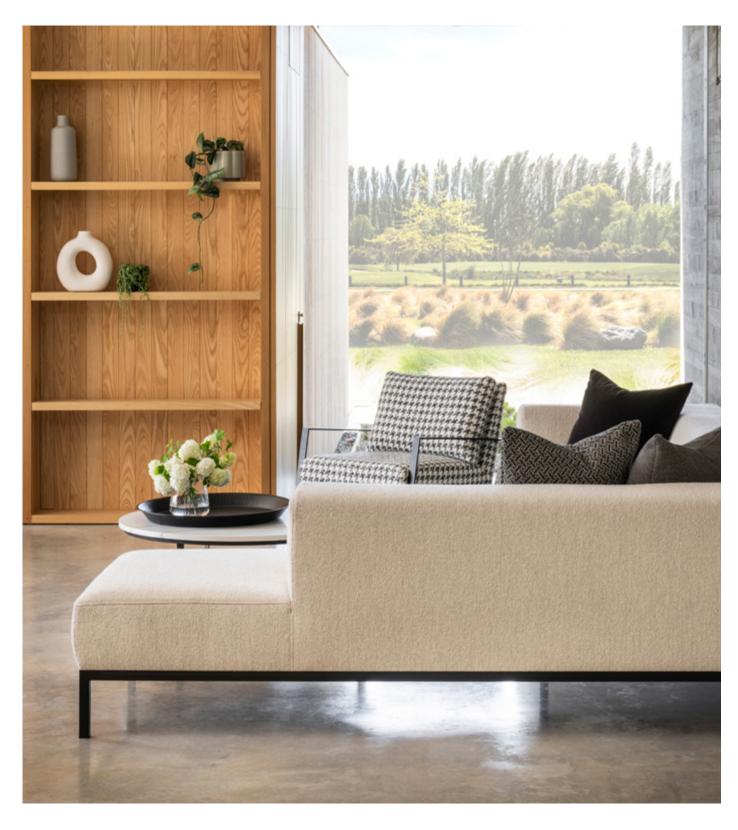

#### BERTIE MODULAR LOUNGE

Yes, the Bertie is big and bold. However, with elegant lines and constrained cushioning providing an understated and considered aesthetic, so too is it surprisingly compact when viewed in person.

At home amongst the modernist architectural movement, the Bertie fits beautifully among a palette of timber, concrete and metal tones. This modular lounge is not dramatic or ostentatious. Rather it is composed and cleancut, with a comforting angular quality balanced by small details such as the inward curve of the backrest. In this way it can step beyond the realm of stark minimalism and into a world of depth and functional style.

Fine metal legs are balanced against the sumptuous upholstery, which is backed by a built to last framing structure and commercial quality foam. Available in a range of configurations to fit multiple spatial plans, and with an optional wool wrap between the foam and outer cover, the Bertie a no-fluff, all-style piece that is simple, straightforward, and happy to complement more ostentatious pieces with measured ease.