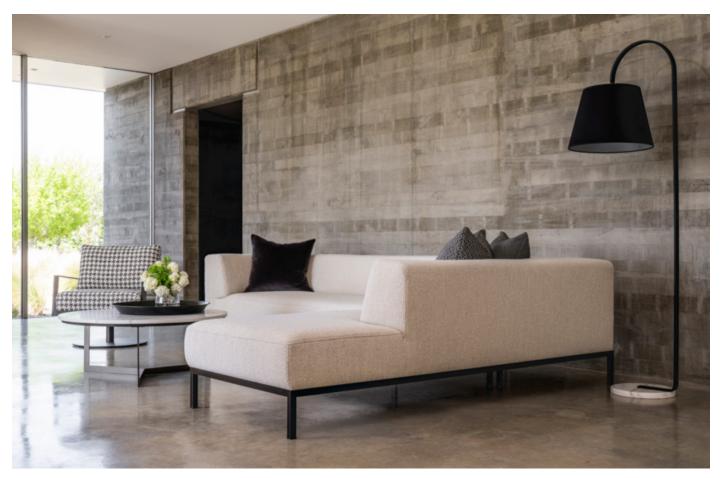

At home amongst the modernist architectural movement, the Bertie fits beautifully among a palette of timber, concrete and metal tones. This modular lounge is not dramatic or ostentatious. Rather it is composed and cleancut, with a comforting angular quality balanced by small details such as the inward curve of the backrest. In this way it can step beyond the realm of stark minimalism and into a world of depth and functional style.

Fine metal legs are balanced against the sumptuous upholstery, which is backed by a built to last framing structure and commercial quality foam. Available in a range of configurations to fit multiple spatial plans, and with an optional wool wrap between the foam and outer cover, the Bertie a no-fluff, all-style piece that is simple, straightforward, and happy to complement more ostentatious pieces with measured ease.

## BERTIE MODULAR LOUNGE COMPOSITION EXAMPLES