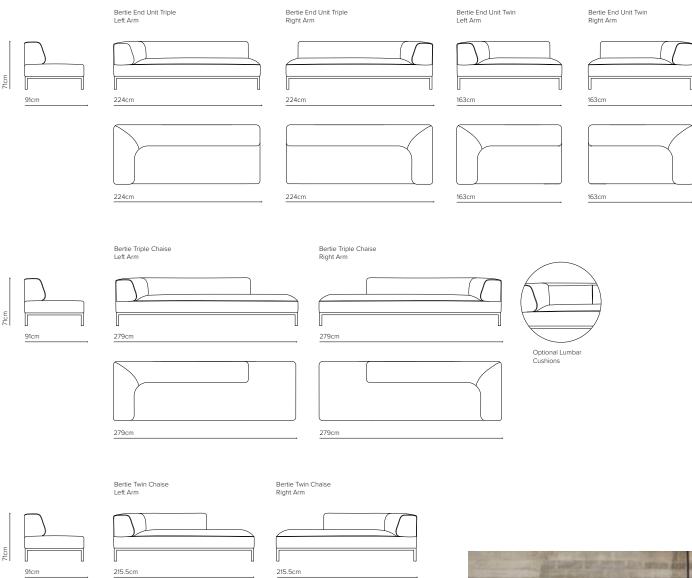

| DIMENSIONS (CM                      | WIDTH | DEPTH | HEIGHT |
|-------------------------------------|-------|-------|--------|
| 2.5 Seater Settee                   | 231   | 91    | 71     |
| 3 Seater Settee                     | 257   | 91    | 71     |
| 3.5 Seater Settee                   | 280   | 91    | 71     |
| End Unit Triple (LH/RH arm)         | 227   | 91    | 71     |
| End Unit Twin (LH/RH arm)           | 163   | 91    | 71     |
| Triple Chaise (LH/RH chaise)        | 292   | 91    | 71     |
| Twin Chaise (LH/RH chaise)          | 228   | 91    | 71     |
| Seat height                         |       |       | 44     |
| Seat depth (without lumbar cushion) |       | 59    |        |
| Lumbar Cushion (optional)           | 66    | 30    | 7.5    |
| Side Arm Cushion (optional)         | 55    | 30    | 7.5    |

## BERTIE MODULAR LOUNGE MODULAR

215.5cm

215.5cm