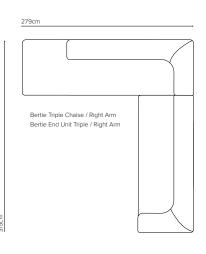

| DIMENSIONS (CM                      | WIDTH | DEPTH | HEIGHT |
|-------------------------------------|-------|-------|--------|
| 2.5 Seater Settee                   | 231   | 91    | 71     |
| 3 Seater Settee                     | 257   | 91    | 71     |
| 3.5 Seater Settee                   | 280   | 91    | 71     |
| End Unit Triple (LH/RH arm)         | 227   | 91    | 71     |
| End Unit Twin (LH/RH arm)           | 163   | 91    | 71     |
| Triple Chaise (LH/RH chaise)        | 292   | 91    | 71     |
| Twin Chaise (LH/RH chaise)          | 228   | 91    | 71     |
| Seat height                         |       |       | 44     |
| Seat depth (without lumbar cushion) |       | 59    |        |
| Lumbar Cushion (optional)           | 66    | 30    | 7.5    |
| Side Arm Cushion (optional)         | 55    | 30    | 7.5    |

## BERTIE MODULAR LOUNGE MODULAR

215.5cm

215.5cm