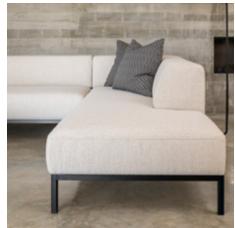

At home amongst the modernist architectural movement, the Bertie fits beautifully among a palette of timber, concrete and metal tones. This modular lounge is not dramatic or ostentatious. Rather it is composed and cleancut, with a comforting angular quality balanced by small details such as the inward curve of the backrest. In this way it can step beyond the realm of stark minimalism and into a world of depth and functional style.

Fine metal legs are balanced against the sumptuous upholstery, which is backed by a built to last framing structure and commercial quality foam. Available in a range of configurations to fit multiple spatial plans, and with an optional wool wrap between the foam and outer cover, the Bertie a no-fluff, all-style piece that is simple, straightforward, and happy to complement more ostentatious pieces with measured ease.