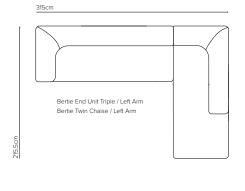

| DIMENSIONS (CM                      | WIDTH | DEPTH | HEIGHT |
|-------------------------------------|-------|-------|--------|
| 2.5 Seater Settee                   | 231   | 91    | 71     |
| 3 Seater Settee                     | 257   | 91    | 71     |
| 3.5 Seater Settee                   | 280   | 91    | 71     |
| End Unit Triple (LH/RH arm)         | 227   | 91    | 71     |
| End Unit Twin (LH/RH arm)           | 163   | 91    | 71     |
| Triple Chaise (LH/RH chaise)        | 292   | 91    | 71     |
| Twin Chaise (LH/RH chaise)          | 228   | 91    | 71     |
| Seat height                         |       |       | 44     |
| Seat depth (without lumbar cushion) |       | 59    |        |
| Lumbar Cushion (optional)           | 66    | 30    | 7.5    |
| Side Arm Cushion (optional)         | 55    | 30    | 7.5    |

## BERTIE MODULAR LOUNGE MODULAR

215.5cm

215.5cm