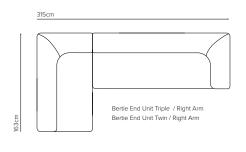

| DIMENSIONS (CM                      | WIDTH | DEPTH | HEIGHT |
|-------------------------------------|-------|-------|--------|
| 2.5 Seater Settee                   | 231   | 91    | 71     |
| 3 Seater Settee                     | 257   | 91    | 71     |
| 3.5 Seater Settee                   | 280   | 91    | 71     |
| End Unit Triple (LH/RH arm)         | 227   | 91    | 71     |
| End Unit Twin (LH/RH arm)           | 163   | 91    | 71     |
| Triple Chaise (LH/RH chaise)        | 292   | 91    | 71     |
| Twin Chaise (LH/RH chaise)          | 228   | 91    | 71     |
| Seat height                         |       |       | 44     |
| Seat depth (without lumbar cushion) |       | 59    |        |
| Lumbar Cushion (optional)           | 66    | 30    | 7.5    |
| Side Arm Cushion (optional)         | 55    | 30    | 7.5    |

## BERTIE MODULAR LOUNGE MODULAR

215.5cm

215.5cm