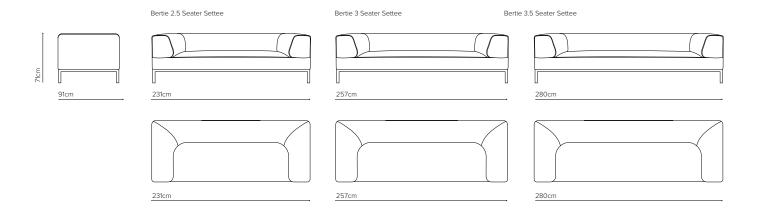

| DIMENSIONS (CM                      | WIDTH | DEPTH | HEIGHT |
|-------------------------------------|-------|-------|--------|
| 2.5 Seater Settee                   | 231   | 91    | 71     |
| 3 Seater Settee                     | 257   | 91    | 71     |
| 3.5 Seater Settee                   | 280   | 91    | 71     |
| End Unit Triple (LH/RH arm)         | 227   | 91    | 71     |
| End Unit Twin (LH/RH arm)           | 163   | 91    | 71     |
| Triple Chaise (LH/RH chaise)        | 292   | 91    | 71     |
| Twin Chaise (LH/RH chaise)          | 228   | 91    | 71     |
| Seat height                         |       |       | 44     |
| Seat depth (without lumbar cushion) |       | 59    |        |
| Lumbar Cushion (optional)           | 66    | 30    | 7.5    |
| Side Arm Cushion (optional)         | 55    | 30    | 7.5    |

# BERTIE MODULAR LOUNGE SETTEES