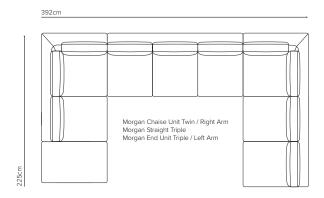

| 182   | 95    | 82     |
| 3 Seater Settee                | 248   | 95    | 82     |
| 4 Seater Settee                | 315   | 95    | 82     |
| End Unit Twin (LH/RH arm)      | 159   | 95    | 82     |
| End Unit Triple (LH/RH arm)    | 225   | 95    | 82     |
| Chaise Unit Twin (LH/RH arm)   | 215   | 95    | 82     |
| Chaise Unit Triple (LH/RH arm) | 281   | 95    | 82     |
| Straight Unit Twin (no arms)   | 135   | 95    | 82     |
| Straight Unit Triple (no arms) | 202   | 95    | 82     |
| OT24 Ottoman                   | 68    | 95    | 44.5   |
| Seat Height                    |       |       | 44.5   |



# MORGAN MODULAR LOUNGE SETTEES







## MORGAN MODULAR LOUNGE MODULAR





## MORGAN MODULAR LOUNGE MODULAR







# MORGAN MODULAR LOUNGE COMPOSITION EXAMPLES