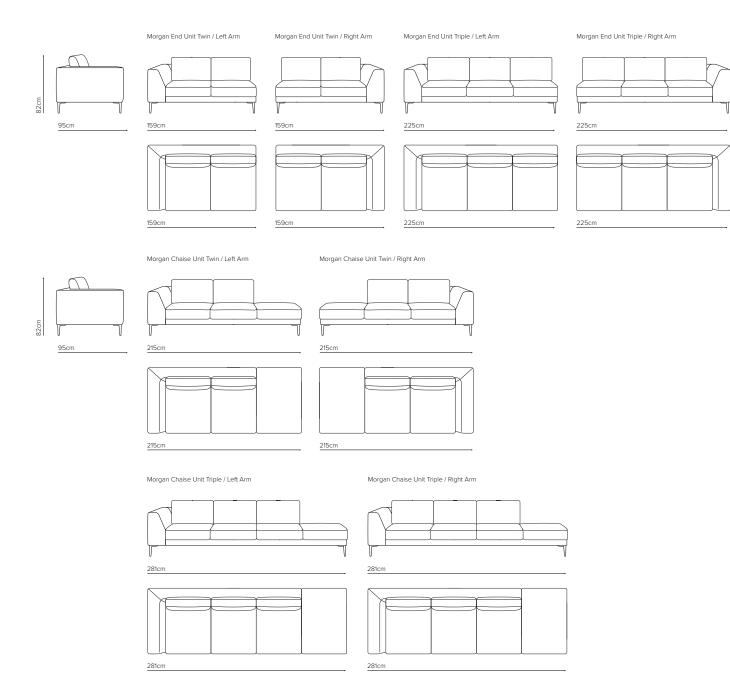

| DIMENSIONS (CM)                | WIDTH | DEPTH | HEIGHT |
|--------------------------------|-------|-------|--------|
| 2 Seater Settee                | 182   | 95    | 82     |
| 3 Seater Settee                | 248   | 95    | 82     |
| 4 Seater Settee                | 315   | 95    | 82     |
| End Unit Twin (LH/RH arm)      | 159   | 95    | 82     |
| End Unit Triple (LH/RH arm)    | 225   | 95    | 82     |
| Chaise Unit Twin (LH/RH arm)   | 215   | 95    | 82     |
| Chaise Unit Triple (LH/RH arm) | 281   | 95    | 82     |
| Straight Unit Twin (no arms)   | 135   | 95    | 82     |
| Straight Unit Triple (no arms) | 202   | 95    | 82     |
| OT24 Ottoman                   | 68    | 95    | 44.5   |
| Seat Height                    |       |       | 44.5   |

## MORGAN MODULAR LOUNGE MODULAR