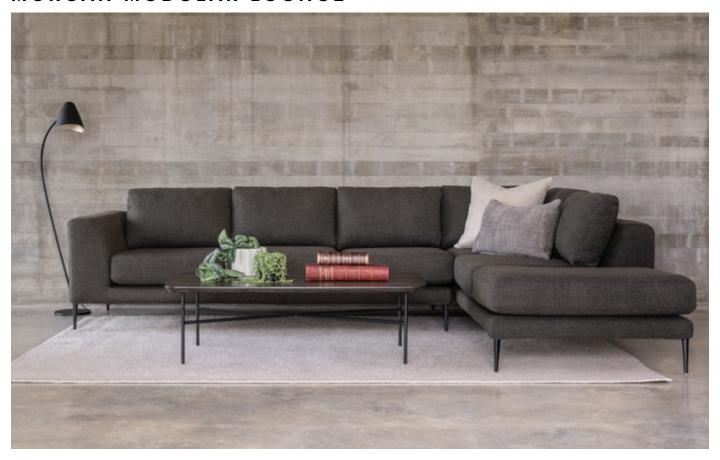

### MORGAN MODULAR LOUNGE

Building on the success of an earlier model, the Morgan introduces a high back, thicker seat cushions and a new level of laminate foam for superior ergonomic support. The level of comfort is backed by solid, enduring design – it will look as good years from today as it does here and now. The adaptability of the Morgan is not limited to its settee or modular layout either. Create a fabric finish that is unique to your style. Change the arm placement to ensure efficiency of space. Choose the feet, contemporary metal 'stiletto' foot, brushed silver or black, or wooden peg leg, to step in sync with your space. Now available with removable body covers.

## MORGAN MODULAR LOUNGE MODULAR