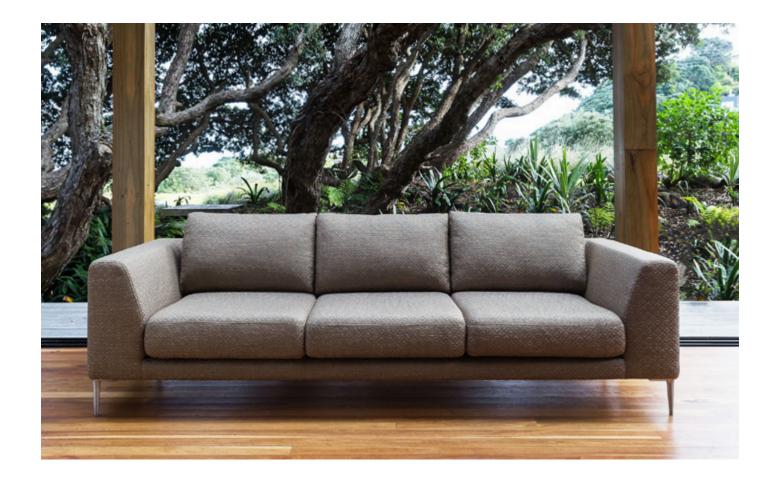

### MORGAN MODULAR LOUNGE

Building on the success of an earlier model, the Morgan introduces a high back, thicker seat cushions and a new level of laminate foam for superior ergonomic support. The level of comfort is backed by solid, enduring design – it will look as good years from today as it does here and now. The adaptability of the Morgan is not limited to its settee or modular layout either. Create a fabric finish that is unique to your style. Change the arm placement to ensure efficiency of space. Choose the feet, contemporary metal 'stiletto' foot, brushed silver or black, or wooden peg leg, to step in sync with your space. Now available with removable body covers.

# MORGAN MODULAR LOUNGE SETTEES