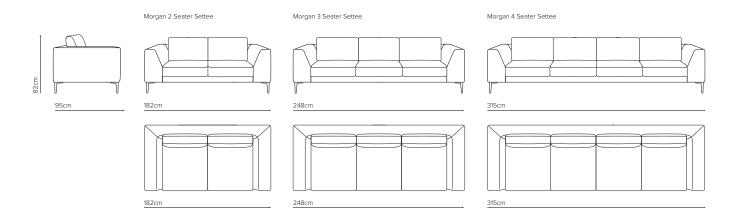

| DIMENSIONS (CM)                | WIDTH | DEPTH | HEIGHT |
|--------------------------------|-------|-------|--------|
| 2 Seater Settee                | 182   | 95    | 82     |
| 3 Seater Settee                | 248   | 95    | 82     |
| 4 Seater Settee                | 315   | 95    | 82     |
| End Unit Twin (LH/RH arm)      | 159   | 95    | 82     |
| End Unit Triple (LH/RH arm)    | 225   | 95    | 82     |
| Chaise Unit Twin (LH/RH arm)   | 215   | 95    | 82     |
| Chaise Unit Triple (LH/RH arm) | 281   | 95    | 82     |
| Straight Unit Twin (no arms)   | 135   | 95    | 82     |
| Straight Unit Triple (no arms) | 202   | 95    | 82     |
| OT24 Ottoman                   | 68    | 95    | 44.5   |
| Seat Height                    |       |       | 44.5   |

# MORGAN MODULAR LOUNGE SETTEES