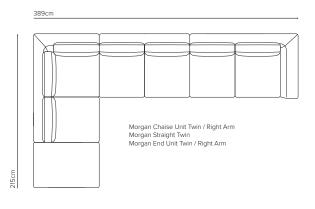

| 182   | 95    | 82     |
| 3 Seater Settee                | 248   | 95    | 82     |
| 4 Seater Settee                | 315   | 95    | 82     |
| End Unit Twin (LH/RH arm)      | 159   | 95    | 82     |
| End Unit Triple (LH/RH arm)    | 225   | 95    | 82     |
| Chaise Unit Twin (LH/RH arm)   | 215   | 95    | 82     |
| Chaise Unit Triple (LH/RH arm) | 281   | 95    | 82     |
| Straight Unit Twin (no arms)   | 135   | 95    | 82     |
| Straight Unit Triple (no arms) | 202   | 95    | 82     |
| OT24 Ottoman                   | 68    | 95    | 44.5   |
| Seat Height                    |       |       | 44.5   |



# MORGAN MODULAR LOUNGE SETTEES







## MORGAN MODULAR LOUNGE MODULAR





## MORGAN MODULAR LOUNGE MODULAR







# MORGAN MODULAR LOUNGE COMPOSITION EXAMPLES