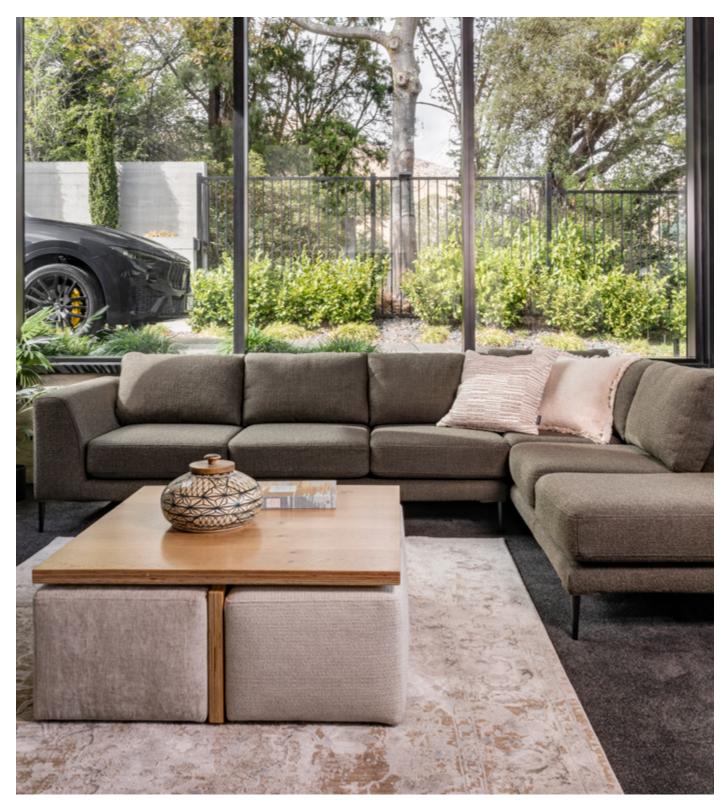

### MORGAN MODULAR LOUNGE

Building on the success of an earlier model, the Morgan introduces a high back, thicker seat cushions and a new level of laminate foam for superior ergonomic support. The level of comfort is backed by solid, enduring design – it will look as good years from today as it does here and now. The adaptability of the Morgan is not limited to its settee or modular layout either. Create a fabric finish that is unique to your style. Change the arm placement to ensure efficiency of space. Choose the feet, contemporary metal 'stiletto' foot, brushed silver or black, or wooden peg leg, to step in sync with your space. Now available with removable body covers.

# MORGAN MODULAR LOUNGE COMPOSITION EXAMPLES