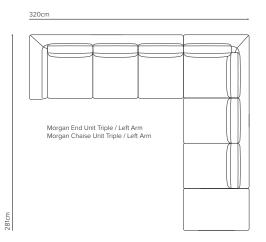

| 182   | 95    | 82     |
| 3 Seater Settee                | 248   | 95    | 82     |
| 4 Seater Settee                | 315   | 95    | 82     |
| End Unit Twin (LH/RH arm)      | 159   | 95    | 82     |
| End Unit Triple (LH/RH arm)    | 225   | 95    | 82     |
| Chaise Unit Twin (LH/RH arm)   | 215   | 95    | 82     |
| Chaise Unit Triple (LH/RH arm) | 281   | 95    | 82     |
| Straight Unit Twin (no arms)   | 135   | 95    | 82     |
| Straight Unit Triple (no arms) | 202   | 95    | 82     |
| OT24 Ottoman                   | 68    | 95    | 44.5   |
| Seat Height                    |       |       | 44.5   |



# MORGAN MODULAR LOUNGE SETTEES







## MORGAN MODULAR LOUNGE MODULAR





## MORGAN MODULAR LOUNGE MODULAR







# MORGAN MODULAR LOUNGE COMPOSITION EXAMPLES