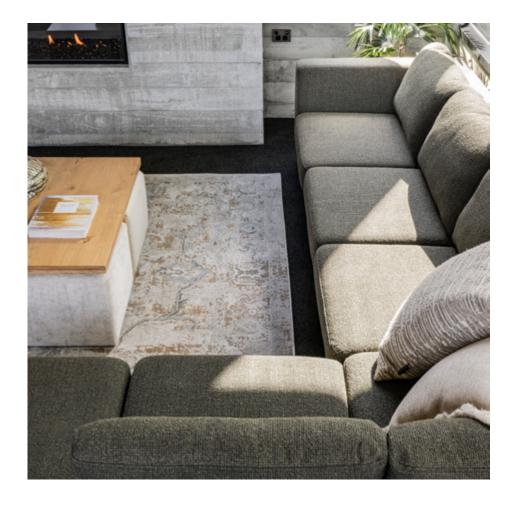

### MORGAN MODULAR LOUNGE

Building on the success of an earlier model, the Morgan introduces a high back, thicker seat cushions and a new level of laminate foam for superior ergonomic support. The level of comfort is backed by solid, enduring design – it will look as good years from today as it does here and now. The adaptability of the Morgan is not limited to its settee or modular layout either. Create a fabric finish that is unique to your style. Change the arm placement to ensure efficiency of space. Choose the feet, contemporary metal 'stiletto' foot, brushed silver or black, or wooden peg leg, to step in sync with your space. Now available with removable body covers.

# MORGAN MODULAR LOUNGE COMPOSITION EXAMPLES