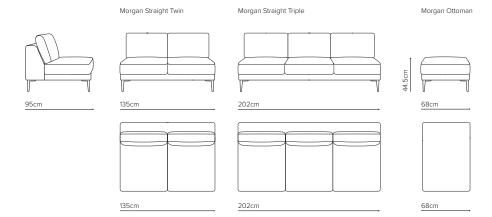

| DIMENSIONS (CM)                | WIDTH | DEPTH | HEIGHT |
|--------------------------------|-------|-------|--------|
| 2 Seater Settee                | 182   | 95    | 82     |
| 3 Seater Settee                | 248   | 95    | 82     |
| 4 Seater Settee                | 315   | 95    | 82     |
| End Unit Twin (LH/RH arm)      | 159   | 95    | 82     |
| End Unit Triple (LH/RH arm)    | 225   | 95    | 82     |
| Chaise Unit Twin (LH/RH arm)   | 215   | 95    | 82     |
| Chaise Unit Triple (LH/RH arm) | 281   | 95    | 82     |
| Straight Unit Twin (no arms)   | 135   | 95    | 82     |
| Straight Unit Triple (no arms) | 202   | 95    | 82     |
| OT24 Ottoman                   | 68    | 95    | 44.5   |
| Seat Height                    |       |       | 44.5   |

# MORGAN MODULAR LOUNGE SETTEES