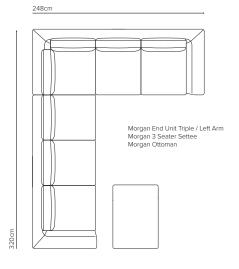

| 182   | 95    | 82     |
| 3 Seater Settee                | 248   | 95    | 82     |
| 4 Seater Settee                | 315   | 95    | 82     |
| End Unit Twin (LH/RH arm)      | 159   | 95    | 82     |
| End Unit Triple (LH/RH arm)    | 225   | 95    | 82     |
| Chaise Unit Twin (LH/RH arm)   | 215   | 95    | 82     |
| Chaise Unit Triple (LH/RH arm) | 281   | 95    | 82     |
| Straight Unit Twin (no arms)   | 135   | 95    | 82     |
| Straight Unit Triple (no arms) | 202   | 95    | 82     |
| OT24 Ottoman                   | 68    | 95    | 44.5   |
| Seat Height                    |       |       | 44.5   |



# MORGAN MODULAR LOUNGE SETTEES







## MORGAN MODULAR LOUNGE MODULAR





## MORGAN MODULAR LOUNGE MODULAR







# MORGAN MODULAR LOUNGE COMPOSITION EXAMPLES