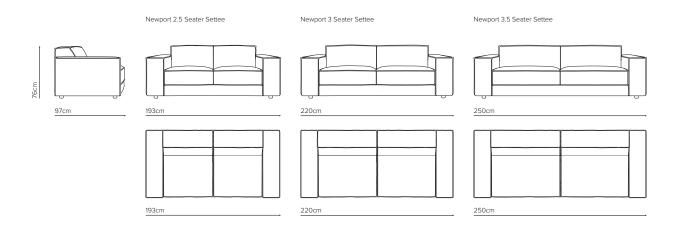

| DIMENSIONS (CM)                       | WIDTH | DEPTH | HEIGHT |
|---------------------------------------|-------|-------|--------|
| 2.5 Seater Settee                     | 193   | 97    | 76     |
| 3 Seater Settee                       | 220   | 97    | 76     |
| 3.5 Seater Settee                     | 250   | 97    | 76     |
| 2.5 Seater End Unit Large (LH/RH arm) | 168   | 97    | 76     |
| 3 Seater End Unit Large (LH/RH arm)   | 195   | 97    | 76     |
| 3.5 Seater End Unit Large (LH/RH arm) | 225   | 97    | 76     |
| End Unit Large (LH/RH arm)            | 109   | 97    | 76     |
| End Unit Standard (LH/RH arm)         | 99    | 97    | 76     |
| Straight Unit Large (no arms)         | 84    | 97    | 76     |
| Straight Unit Standard (no arms)      | 74    | 97    | 76     |
| Corner Unit                           | 97    | 97    | 76     |
| OT25 Ottoman Storage                  | 65    | 97    | 46     |
| Seat height                           |       |       | 46     |

## NEWPORT MODULAR LOUNGE SETTEES