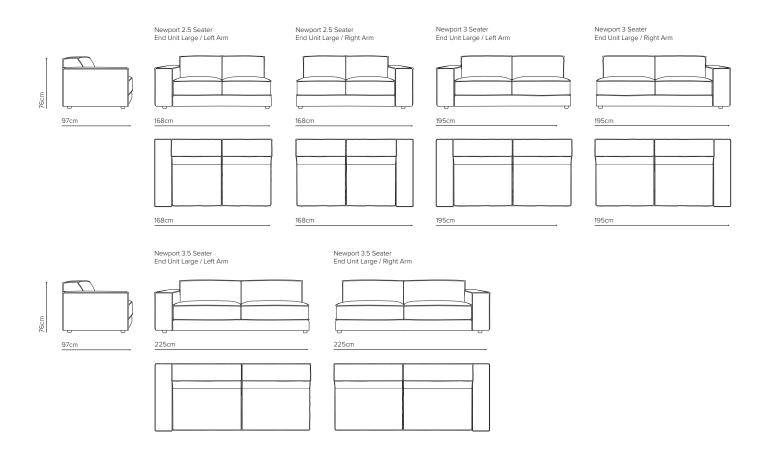

## NEWPORT MODULAR LOUNGE SETTEES

| DIMENSIONS (CM)                       | WIDTH | DEPTH | HEIGHT |
|---------------------------------------|-------|-------|--------|
| 2.5 Seater Settee                     | 193   | 97    | 76     |
| 3 Seater Settee                       | 220   | 97    | 76     |
| 3.5 Seater Settee                     | 250   | 97    | 76     |
| 2.5 Seater End Unit Large (LH/RH arm) | 168   | 97    | 76     |
| 3 Seater End Unit Large (LH/RH arm)   | 195   | 97    | 76     |
| 3.5 Seater End Unit Large (LH/RH arm) | 225   | 97    | 76     |
| End Unit Large (LH/RH arm)            | 109   | 97    | 76     |
| End Unit Standard (LH/RH arm)         | 99    | 97    | 76     |
| Straight Unit Large (no arms)         | 84    | 97    | 76     |
| Straight Unit Standard (no arms)      | 74    | 97    | 76     |
| Corner Unit                           | 97    | 97    | 76     |
| OT25 Ottoman Storage                  | 65    | 97    | 46     |
| Seat height                           |       |       | 46     |