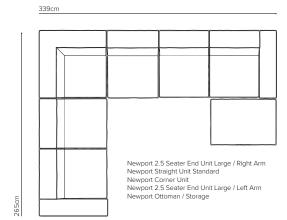

97    | 76     |
| 3 Seater End Unit Large (LH/RH arm)   | 195   | 97    | 76     |
| 3.5 Seater End Unit Large (LH/RH arm) | 225   | 97    | 76     |
| End Unit Large (LH/RH arm)            | 109   | 97    | 76     |
| End Unit Standard (LH/RH arm)         | 99    | 97    | 76     |
| Straight Unit Large (no arms)         | 84    | 97    | 76     |
| Straight Unit Standard (no arms)      | 74    | 97    | 76     |
| Corner Unit                           | 97    | 97    | 76     |
| OT25 Ottoman Storage                  | 65    | 97    | 46     |
| Seat height                           |       |       | 46     |



## NEWPORT MODULAR LOUNGE SETTEES







## NEWPORT MODULAR LOUNGE MODULAR







## NEWPORT MODULAR LOUNGE MODULAR









# NEWPORT MODULAR LOUNGE COMPOSITION EXAMPLES