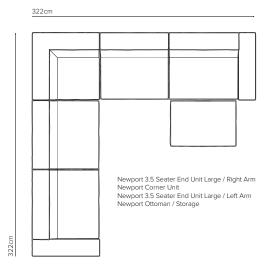

| 97    | 76     |
| 3 Seater End Unit Large (LH/RH arm)   | 195   | 97    | 76     |
| 3.5 Seater End Unit Large (LH/RH arm) | 225   | 97    | 76     |
| End Unit Large (LH/RH arm)            | 109   | 97    | 76     |
| End Unit Standard (LH/RH arm)         | 99    | 97    | 76     |
| Straight Unit Large (no arms)         | 84    | 97    | 76     |
| Straight Unit Standard (no arms)      | 74    | 97    | 76     |
| Corner Unit                           | 97    | 97    | 76     |
| OT25 Ottoman Storage                  | 65    | 97    | 46     |
| Seat height                           |       |       | 46     |



## NEWPORT MODULAR LOUNGE SETTEES







## NEWPORT MODULAR LOUNGE MODULAR







## NEWPORT MODULAR LOUNGE MODULAR









# NEWPORT MODULAR LOUNGE COMPOSITION EXAMPLES