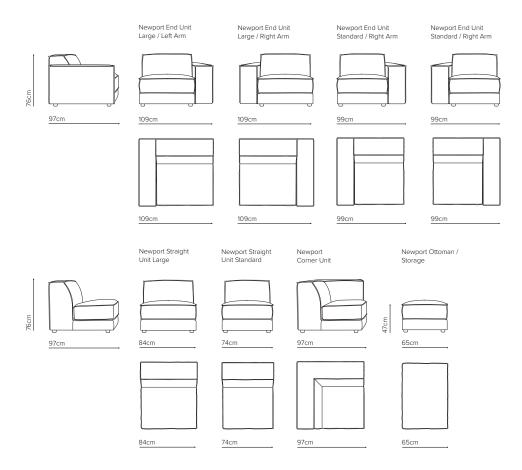

## NEWPORT MODULAR LOUNGE MODULAR

| DIMENSIONS (CM)                       | WIDTH | DEPTH | HEIGHT |
|---------------------------------------|-------|-------|--------|
| 2.5 Seater Settee                     | 193   | 97    | 76     |
| 3 Seater Settee                       | 220   | 97    | 76     |
| 3.5 Seater Settee                     | 250   | 97    | 76     |
| 2.5 Seater End Unit Large (LH/RH arm) | 168   | 97    | 76     |
| 3 Seater End Unit Large (LH/RH arm)   | 195   | 97    | 76     |
| 3.5 Seater End Unit Large (LH/RH arm) | 225   | 97    | 76     |
| End Unit Large (LH/RH arm)            | 109   | 97    | 76     |
| End Unit Standard (LH/RH arm)         | 99    | 97    | 76     |
| Straight Unit Large (no arms)         | 84    | 97    | 76     |
| Straight Unit Standard (no arms)      | 74    | 97    | 76     |
| Corner Unit                           | 97    | 97    | 76     |
| OT25 Ottoman Storage                  | 65    | 97    | 46     |
| Seat height                           |       |       | 46     |