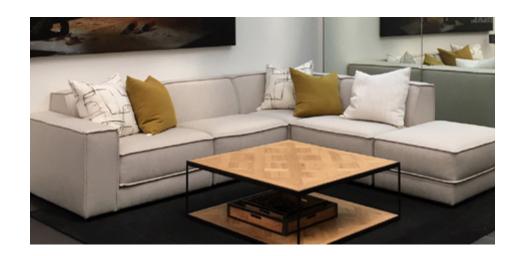

e                     | 250   | 97    | 76     |
| 2.5 Seater End Unit Large (LH/RH arm) | 168   | 97    | 76     |
| 3 Seater End Unit Large (LH/RH arm)   | 195   | 97    | 76     |
| 3.5 Seater End Unit Large (LH/RH arm) | 225   | 97    | 76     |
| End Unit Large (LH/RH arm)            | 109   | 97    | 76     |
| End Unit Standard (LH/RH arm)         | 99    | 97    | 76     |
| Straight Unit Large (no arms)         | 84    | 97    | 76     |
| Straight Unit Standard (no arms)      | 74    | 97    | 76     |
| Corner Unit                           | 97    | 97    | 76     |
| OT25 Ottoman Storage                  | 65    | 97    | 46     |
| Seat height                           |       |       | 46     |



## NEWPORT MODULAR LOUNGE SETTEES







## NEWPORT MODULAR LOUNGE MODULAR







## NEWPORT MODULAR LOUNGE MODULAR









# NEWPORT MODULAR LOUNGE COMPOSITION EXAMPLES