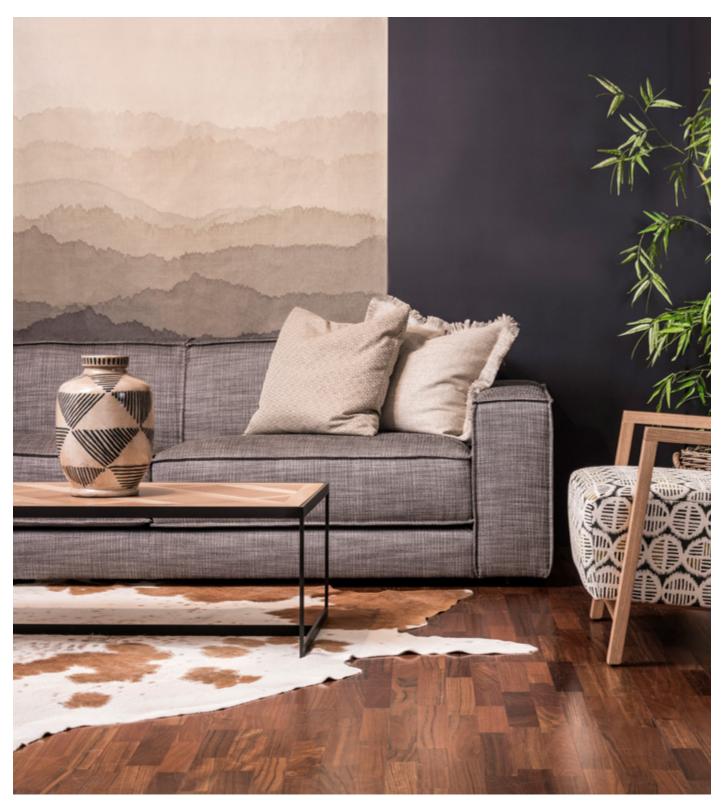

### **NEWPORT MODULAR LOUNGE**

The Newport offers a snug, stylish and sophisticated approach to modular seating, its chunky shape and careful construction prove pleasing on the eye and even more on the body. With its clear-cut European lines, compact footprint and flange detailing the couch can easily fit into a range of décor styles. The quality of comfort is considerable also. Here the midback height will support the shoulders without the design overpowering the room. The high quality foams provide firm support and the enticement to stretch out and slip into hours of serene relaxation.