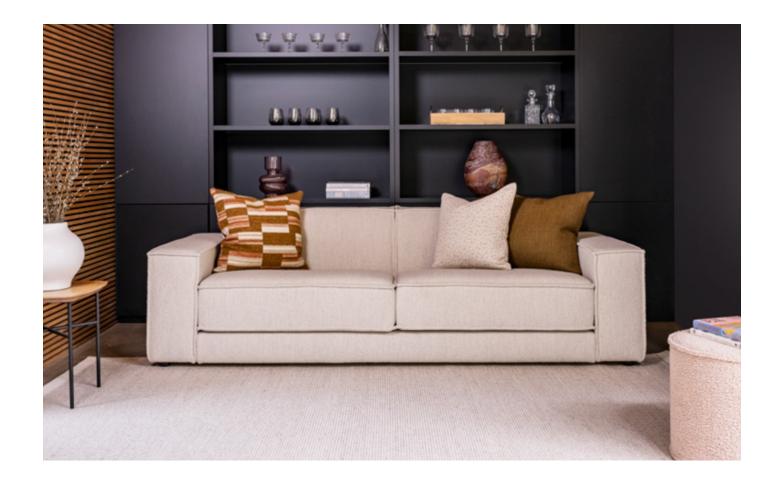

### **NEWPORT MODULAR LOUNGE**

The Newport offers a snug, stylish and sophisticated approach to modular seating, its chunky shape and careful construction prove pleasing on the eye and even more on the body. With its clear-cut European lines, compact footprint and flange detailing the couch can easily fit into a range of décor styles. The quality of comfort is considerable also. Here the midback height will support the shoulders without the design overpowering the room. The high quality foams provide firm support and the enticement to stretch out and slip into hours of serene relaxation.