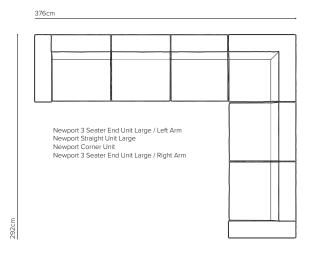

| 97    | 76     |
| 3 Seater End Unit Large (LH/RH arm)   | 195   | 97    | 76     |
| 3.5 Seater End Unit Large (LH/RH arm) | 225   | 97    | 76     |
| End Unit Large (LH/RH arm)            | 109   | 97    | 76     |
| End Unit Standard (LH/RH arm)         | 99    | 97    | 76     |
| Straight Unit Large (no arms)         | 84    | 97    | 76     |
| Straight Unit Standard (no arms)      | 74    | 97    | 76     |
| Corner Unit                           | 97    | 97    | 76     |
| OT25 Ottoman Storage                  | 65    | 97    | 46     |
| Seat height                           |       |       | 46     |



## NEWPORT MODULAR LOUNGE SETTEES







## NEWPORT MODULAR LOUNGE MODULAR







## NEWPORT MODULAR LOUNGE MODULAR









# NEWPORT MODULAR LOUNGE COMPOSITION EXAMPLES