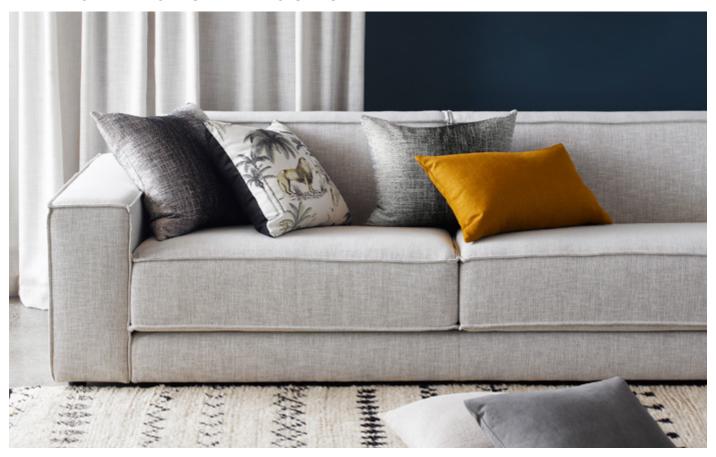

### **NEWPORT MODULAR LOUNGE**

The Newport offers a snug, stylish and sophisticated approach to modular seating, its chunky shape and careful construction prove pleasing on the eye and even more on the body. With its clear-cut European lines, compact footprint and flange detailing the couch can easily fit into a range of décor styles. The quality of comfort is considerable also. Here the midback height will support the shoulders without the design overpowering the room. The high quality foams provide firm support and the enticement to stretch out and slip into hours of serene relaxation.