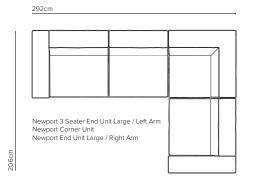

7    | 76     |
| 3 Seater End Unit Large (LH/RH arm)   | 195   | 97    | 76     |
| 3.5 Seater End Unit Large (LH/RH arm) | 225   | 97    | 76     |
| End Unit Large (LH/RH arm)            | 109   | 97    | 76     |
| End Unit Standard (LH/RH arm)         | 99    | 97    | 76     |
| Straight Unit Large (no arms)         | 84    | 97    | 76     |
| Straight Unit Standard (no arms)      | 74    | 97    | 76     |
| Corner Unit                           | 97    | 97    | 76     |
| OT25 Ottoman Storage                  | 65    | 97    | 46     |
| Seat height                           |       |       | 46     |



## NEWPORT MODULAR LOUNGE SETTEES







## NEWPORT MODULAR LOUNGE MODULAR







## NEWPORT MODULAR LOUNGE MODULAR









# NEWPORT MODULAR LOUNGE COMPOSITION EXAMPLES