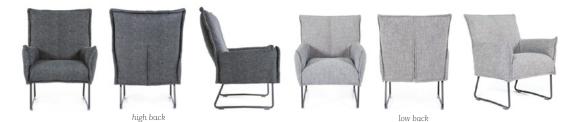

## DIESEL CHAIR

The Diesel is available as both high and low back and, with fabric and leather finishes to suit your specific requirements. The Diesel doesn't have to try hard to impress with bold innovation or flashy gimmickry. Instead it does one thing, and does it well. If you don't believe everything that you read then simply take a seat and discover that thing. Ergonomically tailored, delivering comfort and support to hit all the right places, this is a chair that offers simple uncompromised luxurious rest and relaxation.