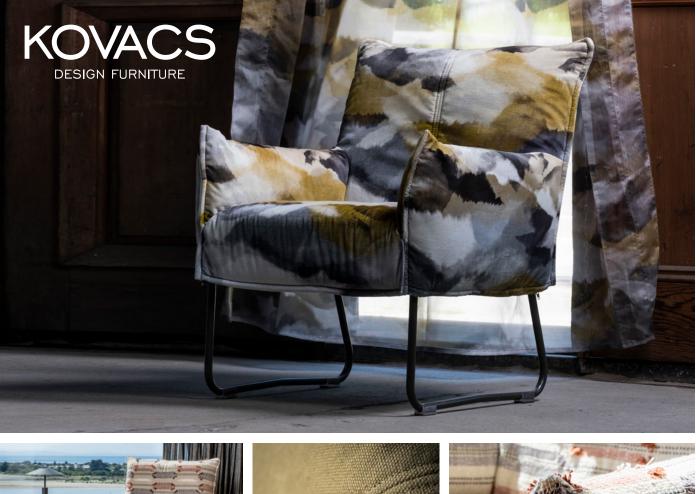

## DIESEL CHAIR

The Diesel is available as both high and low back and, with fabric and leather finishes to suit your specific requirements. The Diesel doesn't have to try hard to impress with bold innovation or flashy gimmickry. Instead it does one thing, and does it well. If you don't believe everything that you read then simply take a seat and discover that thing. Ergonomically tailored, delivering comfort and support to hit all the right places, this is a chair that offers simple uncompromised luxurious rest and relaxation.