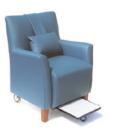

## **DUO CHAIR**

The Duo breast-feeding chair is a stylish contemporary design, purpose built in consultation with health professionals and experts in this field, and now used in most major hospitals throughout New Zealand. The chair offers extreme comfort and support, fully padded with high resilient seat foam which can be anti-microbial. Other features include; non-slip, retractable foot-tray which tucks away neatly when not in use, weighted lumbar cushion, heavy-duty hospital grade lockable rear castors and pusher handle.

| DIMENSIONS (CM)        | WIDTH | DEPTH | HEIGHT |
|------------------------|-------|-------|--------|
| Chair Standard         | 72    | 67    | 90     |
| Chair Xtra width       | 82    | 67    | 90     |
| Chair Xtra large width | 92    | 67    | 90     |
| Seat Height            |       |       | 50     |