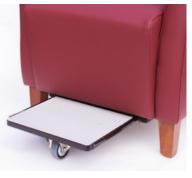

## **DUO CHAIR**

The Duo breast-feeding chair is a stylish contemporary design, purpose built in consultation with health professionals and experts in this field, and now used in most major hospitals throughout New Zealand. The chair offers extreme comfort and support, fully padded with high resilient seat foam which can be anti-microbial. Other features include; non-slip, retractable foot-tray which tucks away neatly when not in use, weighted lumbar cushion, heavy-duty hospital grade lockable rear castors and pusher handle.