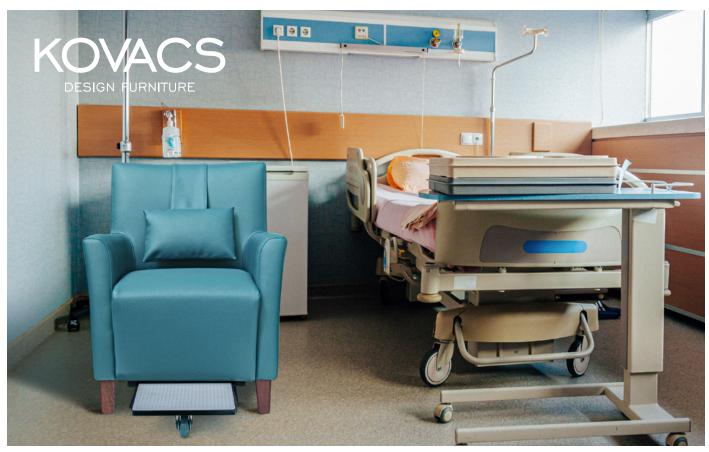

## **DUO CHAIR**

The Duo breast-feeding chair is a stylish contemporary design, purpose built in consultation with health professionals and experts in this field, and now used in most major hospitals throughout New Zealand. The chair offers extreme comfort and support, fully padded with high resilient seat foam which can be anti-microbial. Other features include; non-slip, retractable foot-tray which tucks away neatly when not in use, weighted lumbar cushion, heavy-duty hospital grade lockable rear castors and pusher handle.