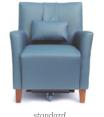

## **DUO CHAIR**

The Duo breast-feeding chair is a stylish contemporary design, purpose built in consultation with health professionals and experts in this field, and now used in most major hospitals throughout New Zealand. The chair offers extreme comfort and support, fully padded with high resilient seat foam which can be anti-microbial. Other features include; non-slip, retractable foot-tray which tucks away neatly when not in use, weighted lumbar cushion, heavy-duty hospital grade lockable rear castors and pusher handle.