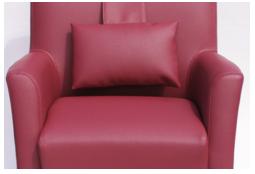

## **DUO CHAIR**

The Duo breast-feeding chair is a stylish contemporary design, purpose built in consultation with health professionals and experts in this field, and now used in most major hospitals throughout New Zealand. The chair offers extreme comfort and support, fully padded with high resilient seat foam which can be anti-microbial. Other features include; non-slip, retractable foot-tray which tucks away neatly when not in use, weighted lumbar cushion, heavy-duty hospital grade lockable rear castors and pusher handle.