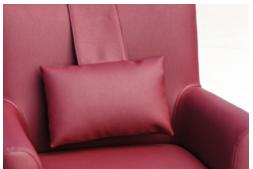

## **DUO CHAIR**

The Duo breast-feeding chair is a stylish contemporary design, purpose built in consultation with health professionals and experts in this field, and now used in most major hospitals throughout New Zealand. The chair offers extreme comfort and support, fully padded with high resilient seat foam which can be anti-microbial. Other features include; non-slip, retractable foot-tray which tucks away neatly when not in use, weighted lumbar cushion, heavy-duty hospital grade lockable rear castors and pusher handle.