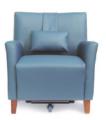

## **DUO CHAIR**

The Duo breast-feeding chair is a stylish contemporary design, purpose built in consultation with health professionals and experts in this field, and now used in most major hospitals throughout New Zealand. The chair offers extreme comfort and support, fully padded with high resilient seat foam which can be anti-microbial. Other features include; non-slip, retractable foot-tray which tucks away neatly when not in use, weighted lumbar cushion, heavy-duty hospital grade lockable rear castors and pusher handle.