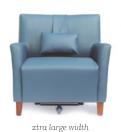

## **DUO CHAIR**

The Duo breast-feeding chair is a stylish contemporary design, purpose built in consultation with health professionals and experts in this field, and now used in most major hospitals throughout New Zealand. The chair offers extreme comfort and support, fully padded with high resilient seat foam which can be anti-microbial. Other features include; non-slip, retractable foot-tray which tucks away neatly when not in use, weighted lumbar cushion, heavy-duty hospital grade lockable rear castors and pusher handle.

| DIMENSIONS (CM)        | WIDTH | DEPTH | HEIGHT |
|------------------------|-------|-------|--------|
| Chair Standard         | 72    | 67    | 90     |
| Chair Xtra width       | 82    | 67    | 90     |
| Chair Xtra large width | 92    | 67    | 90     |
| Seat Height            |       |       | 50     |