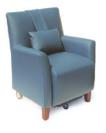

## **DUO CHAIR**

The Duo breast-feeding chair is a stylish contemporary design, purpose built in consultation with health professionals and experts in this field, and now used in most major hospitals throughout New Zealand. The chair offers extreme comfort and support, fully padded with high resilient seat foam which can be anti-microbial. Other features include; non-slip, retractable foot-tray which tucks away neatly when not in use, weighted lumbar cushion, heavy-duty hospital grade lockable rear castors and pusher handle.