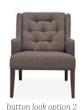

## FRANKIE CHAIR

The reasoning behind the name of this chair should become obvious when it's viewed alongside our popular Franklin model. While the Frankie has the distinctive style and well-padded comfort of it's bigger brother the lower profile, slimmer hind leg and compact footprint of this chair make it suited to a wider range of interior environments in both commercial and residential settings. With huge flexibility in fabric styles and small-butconfident charm this is a chair that can fit in or stand out, with a button look back or plain – the choice is yours.