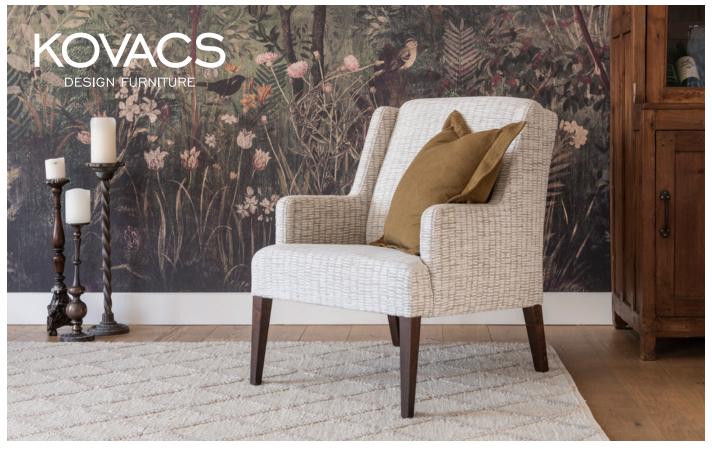

## FRANKIE CHAIR

The reasoning behind the name of this chair should become obvious when it's viewed alongside our popular Franklin model. While the Frankie has the distinctive style and well-padded comfort of it's bigger brother the lower profile, slimmer hind leg and compact footprint of this chair make it suited to a wider range of interior environments in both commercial and residential settings. With huge flexibility in fabric styles and small-butconfident charm this is a chair that can fit in or stand out, with a button look back or plain – the choice is yours.