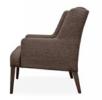

## FRANKIE CHAIR

The reasoning behind the name of this chair should become obvious when it's viewed alongside our popular Franklin model. While the Frankie has the distinctive style and well-padded comfort of it's bigger brother the lower profile, slimmer hind leg and compact footprint of this chair make it suited to a wider range of interior environments in both commercial and residential settings. With huge flexibility in fabric styles and small-butconfident charm this is a chair that can fit in or stand out, with a button look back or plain – the choice is yours.