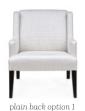

## FRANKIE CHAIR

The reasoning behind the name of this chair should become obvious when it's viewed alongside our popular Franklin model. While the Frankie has the distinctive style and well-padded comfort of it's bigger brother the lower profile, slimmer hind leg and compact footprint of this chair make it suited to a wider range of interior environments in both commercial and residential settings. With huge flexibility in fabric styles and small-butconfident charm this is a chair that can fit in or stand out, with a button look back or plain – the choice is yours.