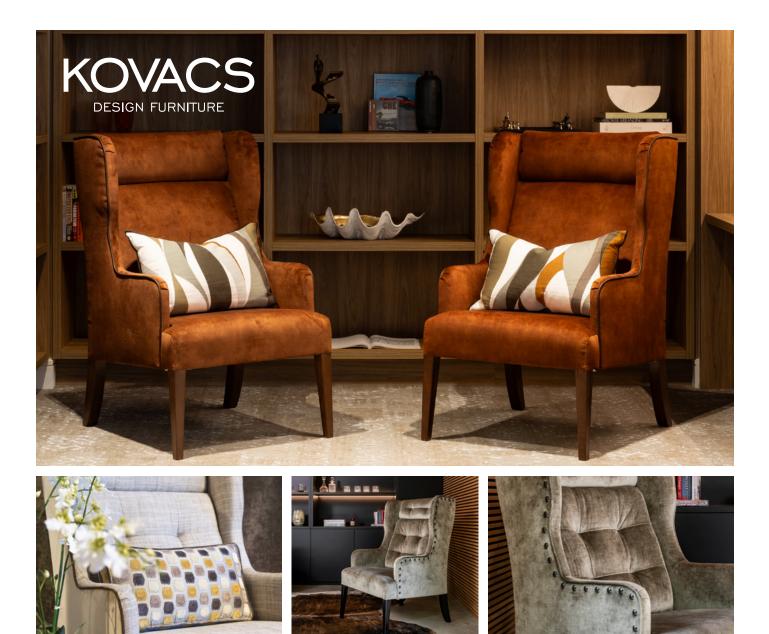

## FRANKLIN CHAIR

The Franklin's plush cushioning and structure offers an elegant solution to a huge variety of interior situations. Contemporary and ergonomically beneficial without being brazen or intrusive, it comes with the choice of a plain or button look seat back and a huge range of fabric finishing choices. With a small footprint this high-backed wing style delivers huge comfort and support for many different body types and the commercial grade foam and strong Southland beech and MDF structure provide heavy-duty durability.