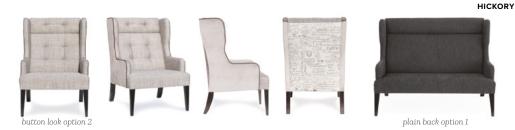

## FRANKLIN CHAIR

The Franklin's plush cushioning and structure offers an elegant solution to a huge variety of interior situations. Contemporary and ergonomically beneficial without being brazen or intrusive, it comes with the choice of a plain or button look seat back and a huge range of fabric finishing choices. With a small footprint this high-backed wing style delivers huge comfort and support for many different body types and the commercial grade foam and strong Southland beech and MDF structure provide heavy-duty durability.