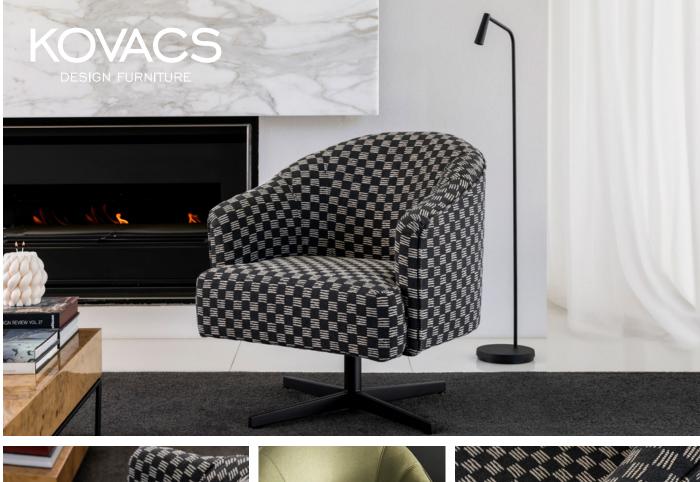

## LOUIS CHAIR

The Louis chair has instant appeal for those who want the best blend of quality, comfort and contemporary design. There's durable frame construction, attention to detail and resilient seat foams, combined with a super web suspension system for supported seating. The Louis can be made up in either leather or fabric and the sturdy swivel stand base is standard in brushed stainless steel, with an option of a black base.