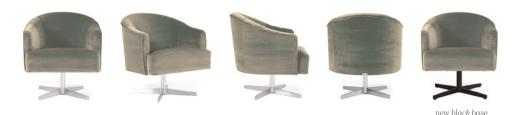

## LOUIS CHAIR

The Louis chair has instant appeal for those who want the best blend of quality, comfort and contemporary design. There's durable frame construction, attention to detail and resilient seat foams, combined with a super web suspension system for supported seating. The Louis can be made up in either leather or fabric and the sturdy swivel stand base is standard in brushed stainless steel, with an option of a black base.