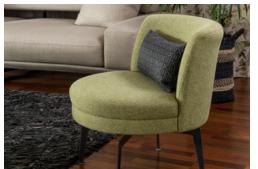

## **MANTIS CHAIR**

The supple, curved and modular bearing provides encompassing support to the body and steel legs that echo the unique angles of the praying mantis - the Mantis swivel chair certainly has its contrasts. The art deco aesthetic delivers an edgy look and feel while offering simple functionality. The clean, angular lines and laser-cut steel foundation highlight aesthetic style while incorporating structural strength. Such striking design does not come at the cost of comfort or usability, with luxurious cushioning the Mantis encourages rest and relaxation.