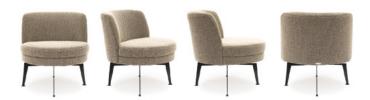

## **MANTIS CHAIR**

The supple, curved and modular bearing provides encompassing support to the body and steel legs that echo the unique angles of the praying mantis - the Mantis swivel chair certainly has its contrasts. The art deco aesthetic delivers an edgy look and feel while offering simple functionality. The clean, angular lines and laser-cut steel foundation highlight aesthetic style while incorporating structural strength. Such striking design does not come at the cost of comfort or usability, with luxurious cushioning the Mantis encourages rest and relaxation.