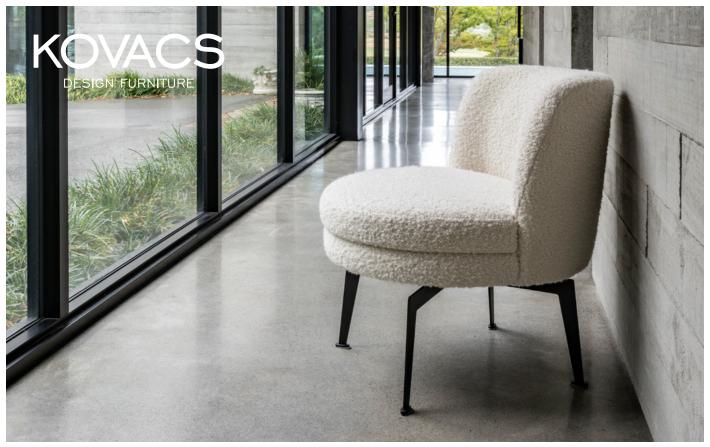

## **MANTIS CHAIR**

The supple, curved and modular bearing provides encompassing support to the body and steel legs that echo the unique angles of the praying mantis - the Mantis swivel chair certainly has its contrasts. The art deco aesthetic delivers an edgy look and feel while offering simple functionality. The clean, angular lines and laser-cut steel foundation highlight aesthetic style while incorporating structural strength. Such striking design does not come at the cost of comfort or usability, with luxurious cushioning the Mantis encourages rest and relaxation.

| DIMENSIONS (CM) | WIDTH | DEPTH | HEIGHT |
|-----------------|-------|-------|--------|
| Chair           | 64    | 70    | 72     |
| Seat height     |       |       | 44     |