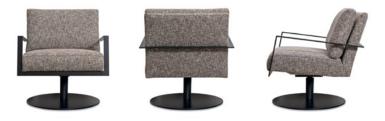

## MARLEY CHAIR

Balanced in its blend of strong lines and lenient curves, the Marley sits handsomely in a range of environments. From an office break-out seat to a sunny spot in a contemporary living room, this swivel chair could either be dressed to impress or styled to quietly merge with its surroundings. A round base and angular arms in powder coated metal lend balanced proportions with an unpretentious finish and a variety of colour options. A solid steel subframe gives the Marley the longevity to match its timeless form. Simple lines are at the heart of Marley's visual appeal, while a sprung seat enveloped in high density foam delivers the comfort which is synonymous with the Kovacs name.