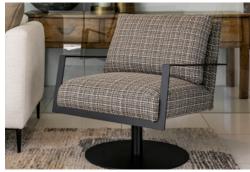

## MARLEY CHAIR

Balanced in its blend of strong lines and lenient curves, the Marley sits handsomely in a range of environments. From an office break-out seat to a sunny spot in a contemporary living room, this swivel chair could either be dressed to impress or styled to quietly merge with its surroundings. A round base and angular arms in powder coated metal lend balanced proportions with an unpretentious finish and a variety of colour options. A solid steel subframe gives the Marley the longevity to match its timeless form. Simple lines are at the heart of Marley's visual appeal, while a sprung seat enveloped in high density foam delivers the comfort which is synonymous with the Kovacs name.