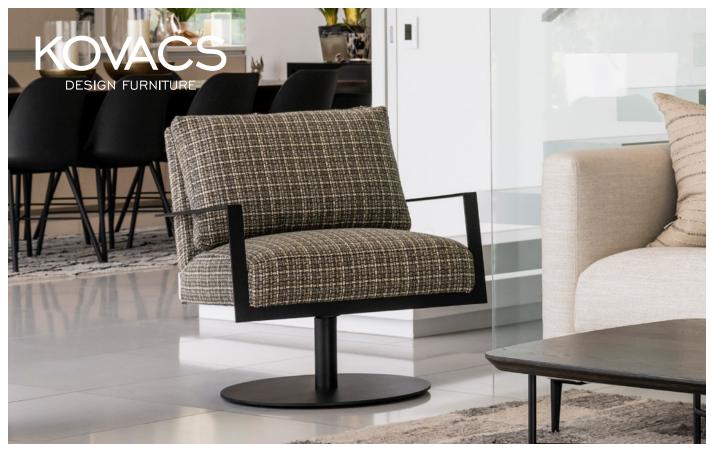

## MARLEY CHAIR

Balanced in its blend of strong lines and lenient curves, the Marley sits handsomely in a range of environments. From an office break-out seat to a sunny spot in a contemporary living room, this swivel chair could either be dressed to impress or styled to quietly merge with its surroundings. A round base and angular arms in powder coated metal lend balanced proportions with an unpretentious finish and a variety of colour options. A solid steel subframe gives the Marley the longevity to match its timeless form. Simple lines are at the heart of Marley's visual appeal, while a sprung seat enveloped in high density foam delivers the comfort which is synonymous with the Kovacs name.