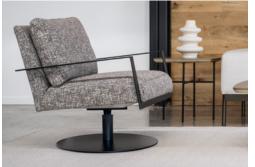

## MARLEY CHAIR

Balanced in its blend of strong lines and lenient curves, the Marley sits handsomely in a range of environments. From an office break-out seat to a sunny spot in a contemporary living room, this swivel chair could either be dressed to impress or styled to quietly merge with its surroundings. A round base and angular arms in powder coated metal lend balanced proportions with an unpretentious finish and a variety of colour options. A solid steel subframe gives the Marley the longevity to match its timeless form. Simple lines are at the heart of Marley's visual appeal, while a sprung seat enveloped in high density foam delivers the comfort which is synonymous with the Kovacs name.