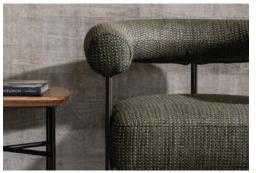

## **MUSE CHAIR**

Designed and crafted in accordance with our ideology of 'quality bound together with comfort and timeless style' the Muse chair hits the spot. A unique look, generous proportions and the promise of comfort. The powder-coated tubular steel frame provides a solid foundation and sleek appeal. The spherical shape of the back encompasses the upper body, while the spacious seat rounds out the experience. The Muse is an adaptable piece, integrating well and adding that special finishing touch to any surrounding.