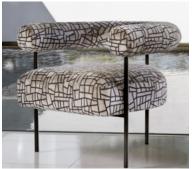

## **MUSE CHAIR**

Designed and crafted in accordance with our ideology of 'quality bound together with comfort and timeless style' the Muse chair hits the spot. A unique look, generous proportions and the promise of comfort. The powder-coated tubular steel frame provides a solid foundation and sleek appeal. The spherical shape of the back encompasses the upper body, while the spacious seat rounds out the experience. The Muse is an adaptable piece, integrating well and adding that special finishing touch to any surrounding.