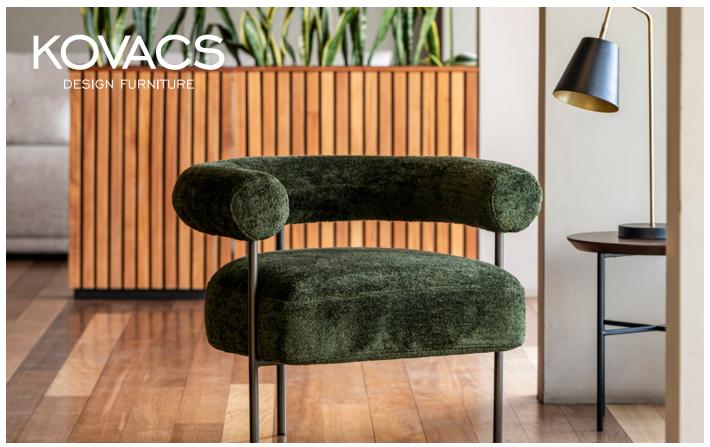

## **MUSE CHAIR**

Designed and crafted in accordance with our ideology of 'quality bound together with comfort and timeless style' the Muse chair hits the spot. A unique look, generous proportions and the promise of comfort. The powder-coated tubular steel frame provides a solid foundation and sleek appeal. The spherical shape of the back encompasses the upper body, while the spacious seat rounds out the experience. The Muse is an adaptable piece, integrating well and adding that special finishing touch to any surrounding.