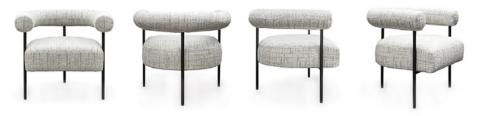

## **MUSE CHAIR**

Designed and crafted in accordance with our ideology of 'quality bound together with comfort and timeless style' the Muse chair hits the spot. A unique look, generous proportions and the promise of comfort. The powder-coated tubular steel frame provides a solid foundation and sleek appeal. The spherical shape of the back encompasses the upper body, while the spacious seat rounds out the experience. The Muse is an adaptable piece, integrating well and adding that special finishing touch to any surrounding.