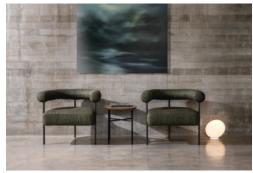

## **MUSE CHAIR**

Designed and crafted in accordance with our ideology of 'quality bound together with comfort and timeless style' the Muse chair hits the spot. A unique look, generous proportions and the promise of comfort. The powder-coated tubular steel frame provides a solid foundation and sleek appeal. The spherical shape of the back encompasses the upper body, while the spacious seat rounds out the experience. The Muse is an adaptable piece, integrating well and adding that special finishing touch to any surrounding.