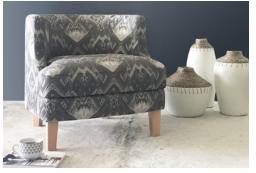

## TAYLOR CHAIR

Ideally suited for small spaces the incredibly comfortable Taylor stands out with its unique style and design, providing both personality and functionality. The strongly built frame provides the structure supporting gentle internal & external curves resulting in both visual and physical harmony. With care in the design process the Taylor delivers the customers most crucial demand, a comfort that is both supportive and cosy. With tall square tapered timber legs the Taylor maintains a compact, funky demeanour, looking superb in a variety of fabric or leather finishes. This design sits well in both residential and commercial environments.