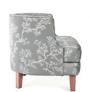

## TAYLOR CHAIR

Ideally suited for small spaces the incredibly comfortable Taylor stands out with its unique style and design, providing both personality and functionality. The strongly built frame provides the structure supporting gentle internal & external curves resulting in both visual and physical harmony. With care in the design process the Taylor delivers the customers most crucial demand, a comfort that is both supportive and cosy. With tall square tapered timber legs the Taylor maintains a compact, funky demeanour, looking superb in a variety of fabric or leather finishes. This design sits well in both residential and commercial environments.