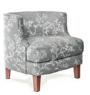

## TAYLOR CHAIR

Ideally suited for small spaces the incredibly comfortable Taylor stands out with its unique style and design, providing both personality and functionality. The strongly built frame provides the structure supporting gentle internal & external curves resulting in both visual and physical harmony. With care in the design process the Taylor delivers the customers most crucial demand, a comfort that is both supportive and cosy. With tall square tapered timber legs the Taylor maintains a compact, funky demeanour, looking superb in a variety of fabric or leather finishes. This design sits well in both residential and commercial environments.