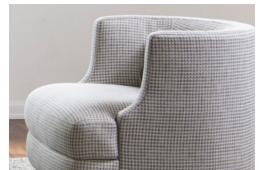

## TAYLOR CHAIR

Ideally suited for small spaces the incredibly comfortable Taylor stands out with its unique style and design, providing both personality and functionality. The strongly built frame provides the structure supporting gentle internal & external curves resulting in both visual and physical harmony. With care in the design process the Taylor delivers the customers most crucial demand, a comfort that is both supportive and cosy. With tall square tapered timber legs the Taylor maintains a compact, funky demeanour, looking superb in a variety of fabric or leather finishes. This design sits well in both residential and commercial environments.