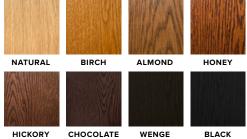

## TAYLOR CHAIR

Ideally suited for small spaces the incredibly comfortable Taylor stands out with its unique style and design, providing both personality and functionality. The strongly built frame provides the structure supporting gentle internal & external curves resulting in both visual and physical harmony. With care in the design process the Taylor delivers the customers most crucial demand, a comfort that is both supportive and cosy. With tall square tapered timber legs the Taylor maintains a compact, funky demeanour, looking superb in a variety of fabric or leather finishes. This design sits well in both residential and commercial environments.