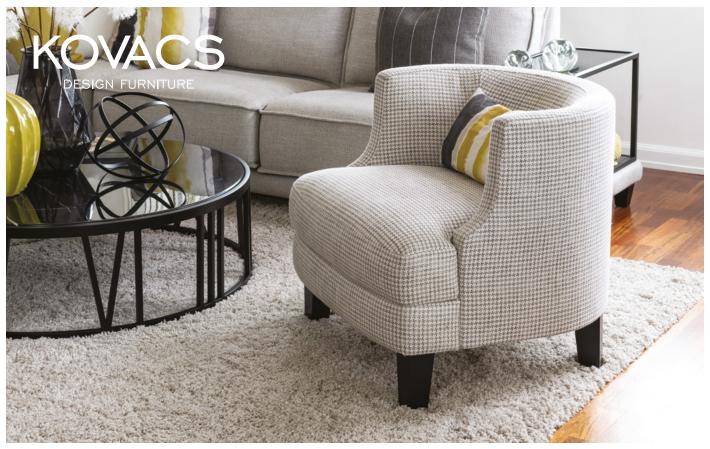

## TAYLOR CHAIR

Ideally suited for small spaces the incredibly comfortable Taylor stands out with its unique style and design, providing both personality and functionality. The strongly built frame provides the structure supporting gentle internal & external curves resulting in both visual and physical harmony. With care in the design process the Taylor delivers the customers most crucial demand, a comfort that is both supportive and cosy. With tall square tapered timber legs the Taylor maintains a compact, funky demeanour, looking superb in a variety of fabric or leather finishes. This design sits well in both residential and commercial environments.