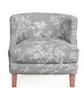

## TAYLOR CHAIR

Ideally suited for small spaces the incredibly comfortable Taylor stands out with its unique style and design, providing both personality and functionality. The strongly built frame provides the structure supporting gentle internal & external curves resulting in both visual and physical harmony. With care in the design process the Taylor delivers the customers most crucial demand, a comfort that is both supportive and cosy. With tall square tapered timber legs the Taylor maintains a compact, funky demeanour, looking superb in a variety of fabric or leather finishes. This design sits well in both residential and commercial environments.