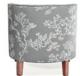

## TAYLOR CHAIR

Ideally suited for small spaces the incredibly comfortable Taylor stands out with its unique style and design, providing both personality and functionality. The strongly built frame provides the structure supporting gentle internal & external curves resulting in both visual and physical harmony. With care in the design process the Taylor delivers the customers most crucial demand, a comfort that is both supportive and cosy. With tall square tapered timber legs the Taylor maintains a compact, funky demeanour, looking superb in a variety of fabric or leather finishes. This design sits well in both residential and commercial environments.