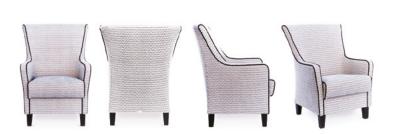

## **ZOE CHAIR**

The bold lines and confident bearing of the Zoe makes it a great choice for the stylish modern home. Here, the extended back is both elegant and supportive – providing years of quality reading, conversation and relaxation time. Available with a high or low leg, A considered choice of leather or fabric also ensures the final look of the Zoe stands out with a solid, simple and effective design statement.