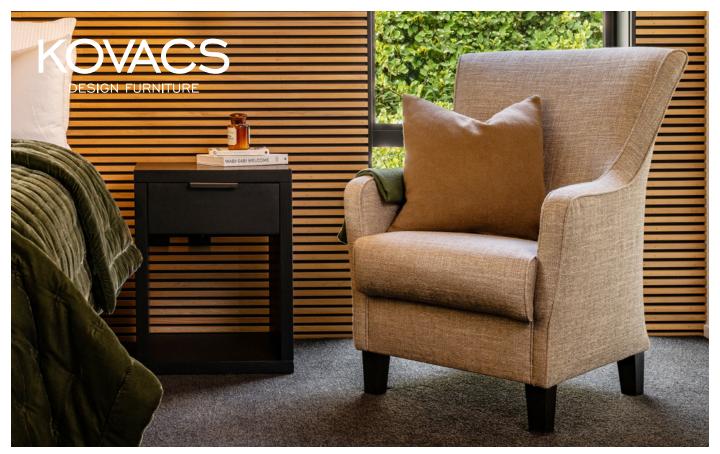

## **ZOE CHAIR**

The bold lines and confident bearing of the Zoe makes it a great choice for the stylish modern home. Here, the extended back is both elegant and supportive – providing years of quality reading, conversation and relaxation time. Available with a high or low leg, A considered choice of leather or fabric also ensures the final look of the Zoe stands out with a solid, simple and effective design statement.