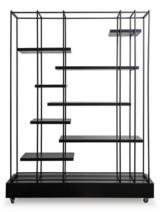

## **BRUNA SHELVING**

With off-beat layers and abstract geometry, Bruna shelving adds vertical interest to an interior without dominating it. Freestanding on a steel base, it can sit pretty as a wall piece or confidently divide and define sections of a room. The fine lines and liberal spacing of the design allow light and movement to flow freely, maintaining a visual connection between two spaces.