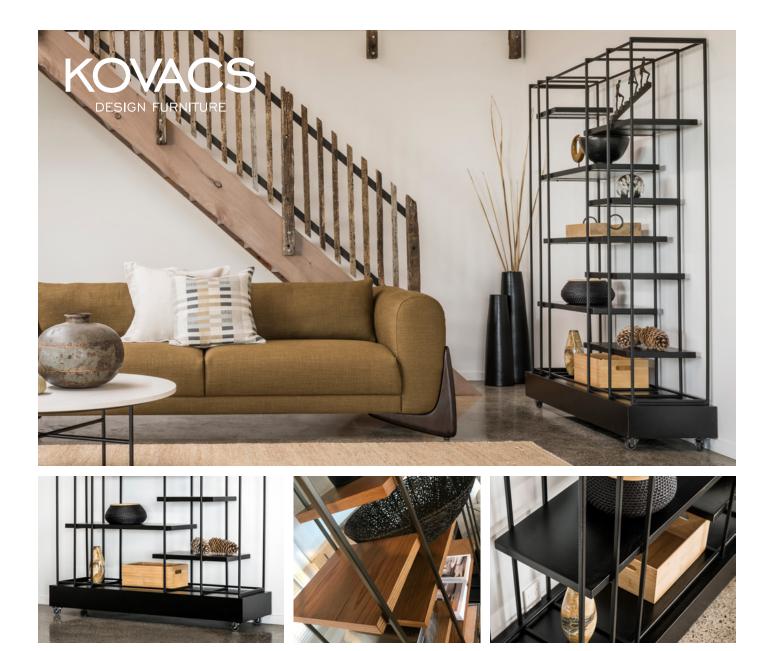

## **BRUNA SHELVING**

With off-beat layers and abstract geometry, Bruna shelving adds vertical interest to an interior without dominating it. Freestanding on a steel base, it can sit pretty as a wall piece or confidently divide and define sections of a room. The fine lines and liberal spacing of the design allow light and movement to flow freely, maintaining a visual connection between two spaces.