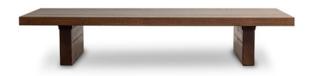

## FLEETWOOD TABLE

The Fleetwood coffee table embodies a sleek, modern design and just as the band is known for its timeless style and harmonious blend of elements, it's low-lying profile makes it perfect for creating a relaxed atmosphere in any living space. The natural grain of the wood adds warmth and character, while the sturdy construction ensures durability. Fleetwood is both functional and stylish, seamlessly blending with various interior styles.

Solid New Zealand beech slab legs support a solid ply core laminated in 6mm white oak. Choose from our range of stain colours - natural, birch, almond, honey, hickory, chocolate, wenge and black - to suit your decor. Whether you're sipping coffee or hosting friends, the Fleetwood table sets the stage for memorable moments.