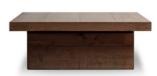

## FLEETWOOD TABLE

The Fleetwood coffee table embodies a sleek, modern design and just as the band is known for its timeless style and harmonious blend of elements, it's low-lying profile makes it perfect for creating a relaxed atmosphere in any living space. The natural grain of the wood adds warmth and character, while the sturdy construction ensures durability. Fleetwood is both functional and stylish, seamlessly blending with various interior styles.

Solid New Zealand beech slab legs support a solid ply core laminated in 6mm white oak. Choose from our range of stain colours - natural, birch, almond, honey, hickory, chocolate, wenge and black - to suit your decor. Whether you're sipping coffee or hosting friends, the Fleetwood table sets the stage for memorable moments.