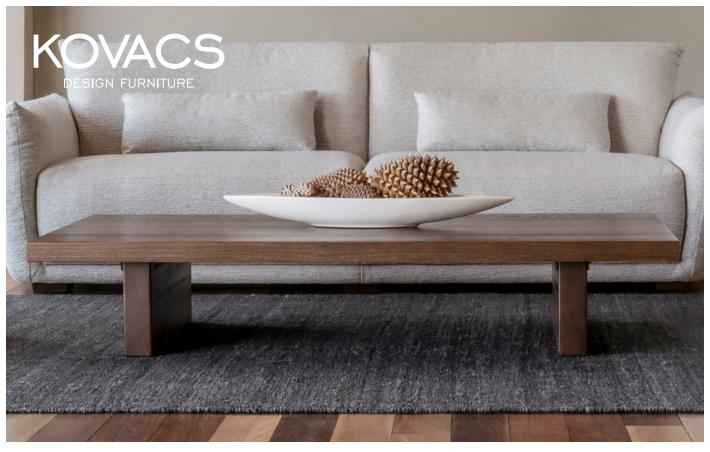

## FLEETWOOD TABLE

The Fleetwood coffee table embodies a sleek, modern design and just as the band is known for its timeless style and harmonious blend of elements, it's low-lying profile makes it perfect for creating a relaxed atmosphere in any living space. The natural grain of the wood adds warmth and character, while the sturdy construction ensures durability. Fleetwood is both functional and stylish, seamlessly blending with various interior styles.

Solid New Zealand beech slab legs support a solid ply core laminated in 6mm white oak. Choose from our range of stain colours - natural, birch, almond, honey, hickory, chocolate, wenge and black - to suit your decor. Whether you're sipping coffee or hosting friends, the Fleetwood table sets the stage for memorable moments.