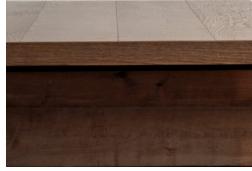

Solid New Zealand beech slab legs support a solid ply core laminated in 6mm white oak. Choose from our range of stain colours - natural, birch, almond, honey, hickory, chocolate, wenge and black - to suit your decor. Whether you're sipping coffee or hosting friends, the Fleetwood table sets the stage for memorable moments.