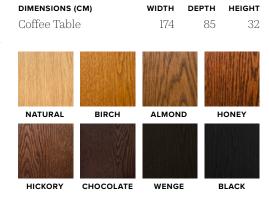

Solid New Zealand beech slab legs support a solid ply core laminated in 6mm white oak. Choose from our range of stain colours - natural, birch, almond, honey, hickory, chocolate, wenge and black - to suit your decor. Whether you're sipping coffee or hosting friends, the Fleetwood table sets the stage for memorable moments.