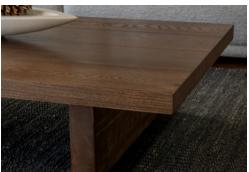

Solid New Zealand beech slab legs support a solid ply core laminated in 6mm white oak. Choose from our range of stain colours - natural, birch, almond, honey, hickory, chocolate, wenge and black - to suit your decor. Whether you're sipping coffee or hosting friends, the Fleetwood table sets the stage for memorable moments.