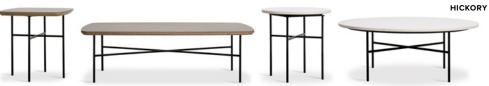

## **GEO TABLES**

With a slender profile and subtle strength the Geo collection offers equal parts everyday usability, year-round adaptability, and enduring sophistication. These NZ-made tables are available in a selection of shapes, heights and materials. Crafted from wood, steel and stone, by request, opportunity abounds to seek out the ideal style for any setting. United in form by a square tubular steel base and an elegant cross-brace support, the collection is designed and built to be both light and strong. Use of layers of laminated plywood beneath the surface add strength and style. The slim look is achieved through a 45° recessed edge, making the view unique and memorable.

| DIMENSIONS (CM)         | WIDTH | DEPTH | HEIGHT |
|-------------------------|-------|-------|--------|
| Coffee Table Oblong     | 70    | 130   | 38.5   |
| Coffee Table Square     | 97    | 97    | 38.5   |
| Small Side Table Square | 44    | 44    | 49.5   |
| Coffee Table Circular   | 97    | 97    | 38.5   |
| Side Table Circular     | 47    | 47    | 49.5   |
|                         |       |       |        |