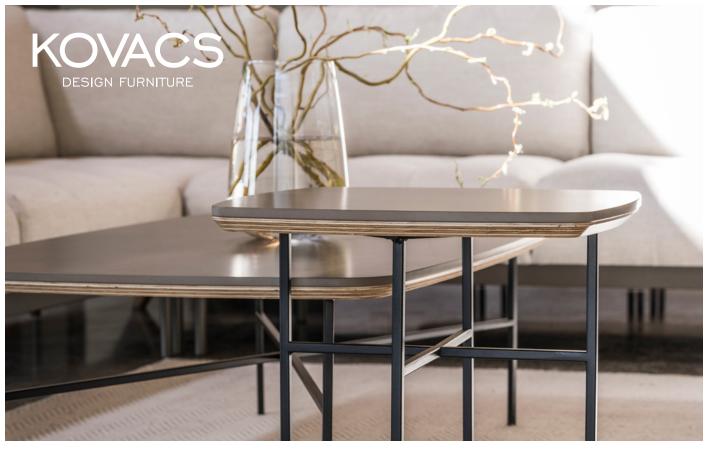

## **GEO TABLES**

With a slender profile and subtle strength the Geo collection offers equal parts everyday usability, year-round adaptability, and enduring sophistication. These NZ-made tables are available in a selection of shapes, heights and materials. Crafted from wood, steel and stone, by request, opportunity abounds to seek out the ideal style for any setting. United in form by a square tubular steel base and an elegant cross-brace support, the collection is designed and built to be both light and strong. Use of layers of laminated plywood beneath the surface add strength and style. The slim look is achieved through a 45° recessed edge, making the view unique and memorable.