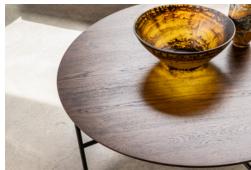

## **GEO TABLES**

With a slender profile and subtle strength the Geo collection offers equal parts everyday usability, year-round adaptability, and enduring sophistication. These NZ-made tables are available in a selection of shapes, heights and materials. Crafted from wood, steel and stone, by request, opportunity abounds to seek out the ideal style for any setting. United in form by a square tubular steel base and an elegant cross-brace support, the collection is designed and built to be both light and strong. Use of layers of laminated plywood beneath the surface add strength and style. The slim look is achieved through a 45° recessed edge, making the view unique and memorable.