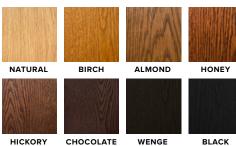

## **GEO TABLES**

With a slender profile and subtle strength the Geo collection offers equal parts everyday usability, year-round adaptability, and enduring sophistication. These NZ-made tables are available in a selection of shapes, heights and materials. Crafted from wood, steel and stone, by request, opportunity abounds to seek out the ideal style for any setting. United in form by a square tubular steel base and an elegant cross-brace support, the collection is designed and built to be both light and strong. Use of layers of laminated plywood beneath the surface add strength and style. The slim look is achieved through a 45° recessed edge, making the view unique and memorable.