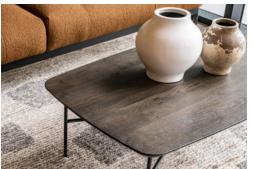

## **GEO TABLES**

With a slender profile and subtle strength the Geo collection offers equal parts everyday usability, year-round adaptability, and enduring sophistication. These NZ-made tables are available in a selection of shapes, heights and materials. Crafted from wood, steel and stone, by request, opportunity abounds to seek out the ideal style for any setting. United in form by a square tubular steel base and an elegant cross-brace support, the collection is designed and built to be both light and strong. Use of layers of laminated plywood beneath the surface add strength and style. The slim look is achieved through a 45° recessed edge, making the view unique and memorable.