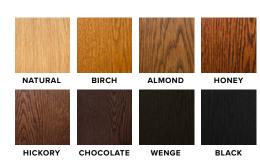

## **PARK-A TABLES**

The Park-A series both lifts and anchors a room with it's simplistic yet strong form, available in coffee tables, console tables and side tables. Made entirely in our New Zealand factory, and with two wooden finishes - 30mm crown cut oak veneer with edge banded sides or 6mm solid European oak laminated onto 24mm ply held within a solid steel bar framework. This steel is practical and uncompromising and yet, with its sleek lines and minimalist joins, altogether elegant and light in bearing. To reference it's name the Park-A has the option of an engraved 'parquet' pattern to the table surface (not available on Side Table 02).