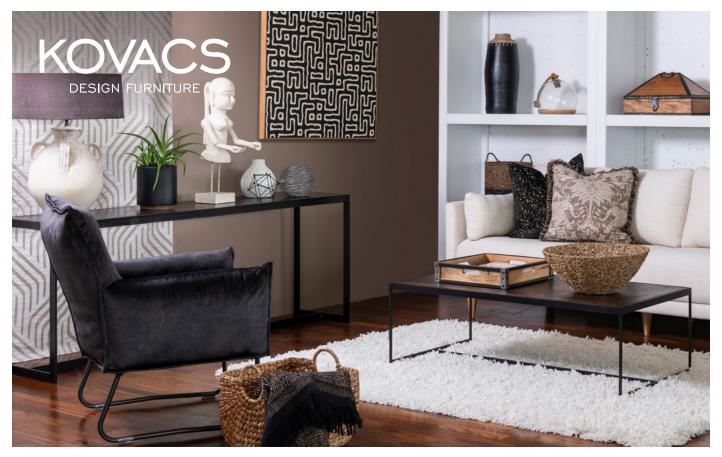

## **PARK-A TABLES**

The Park-A series both lifts and anchors a room with it's simplistic yet strong form, available in coffee tables, console tables and side tables. Made entirely in our New Zealand factory, and with two wooden finishes - 30mm crown cut oak veneer with edge banded sides or 6mm solid European oak laminated onto 24mm ply held within a solid steel bar framework. This steel is practical and uncompromising and yet, with its sleek lines and minimalist joins, altogether elegant and light in bearing. To reference it's name the Park-A has the option of an engraved 'parquet' pattern to the table surface (not available on Side Table 02).