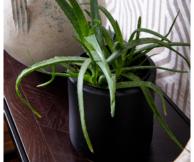

## **PARK-A TABLES**

The Park-A series both lifts and anchors a room with it's simplistic yet strong form, available in coffee tables, console tables and side tables. Made entirely in our New Zealand factory, and with two wooden finishes - 30mm crown cut oak veneer with edge banded sides or 6mm solid European oak laminated onto 24mm ply held within a solid steel bar framework. This steel is practical and uncompromising and yet, with its sleek lines and minimalist joins, altogether elegant and light in bearing. To reference it's name the Park-A has the option of an engraved 'parquet' pattern to the table surface (not available on Side Table 02).