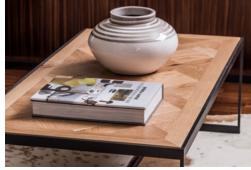

## **PARK-A TABLES**

The Park-A series both lifts and anchors a room with it's simplistic yet strong form, available in coffee tables, console tables and side tables. Made entirely in our New Zealand factory, and with two wooden finishes - 30mm crown cut oak veneer with edge banded sides or 6mm solid European oak laminated onto 24mm ply held within a solid steel bar framework. This steel is practical and uncompromising and yet, with its sleek lines and minimalist joins, altogether elegant and light in bearing. To reference it's name the Park-A has the option of an engraved 'parquet' pattern to the table surface (not available on Side Table 02).