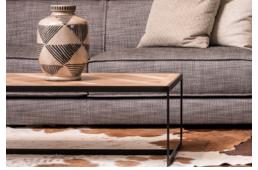

## **PARK-A TABLES**

The Park-A series both lifts and anchors a room with it's simplistic yet strong form, available in coffee tables, console tables and side tables. Made entirely in our New Zealand factory, and with two wooden finishes - 30mm crown cut oak veneer with edge banded sides or 6mm solid European oak laminated onto 24mm ply held within a solid steel bar framework. This steel is practical and uncompromising and yet, with its sleek lines and minimalist joins, altogether elegant and light in bearing. To reference it's name the Park-A has the option of an engraved 'parquet' pattern to the table surface (not available on Side Table 02).