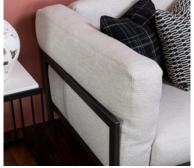

## **AXLE LOUNGE**

Named for the robust steel frame at its heart, the Axle is a minimalist masterpiece with complex attraction. Simple and masculine in form, the imposing steel frame is striking from a distance while providing industrial strength in functionality. This frame sets up a surprising contrast to the comforting lines of the cushioning, which combines feather and foam. The feather-filled arms create a plush, pliable surface to sink into which, together with the crafted seat and back, brings you a new level of comfort. Although it seems incongruous, the Axle really is strong and soft at the same time. It's a blend of the qualities most valued by Kovacs.