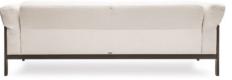

## **AXLE LOUNGE**

Named for the robust steel frame at its heart, the Axle is a minimalist masterpiece with complex attraction. Simple and masculine in form, the imposing steel frame is striking from a distance while providing industrial strength in functionality. This frame sets up a surprising contrast to the comforting lines of the cushioning, which combines feather and foam. The feather-filled arms create a plush, pliable surface to sink into which, together with the crafted seat and back, brings you a new level of comfort. Although it seems incongruous, the Axle really is strong and soft at the same time. It's a blend of the qualities most valued by Kovacs.