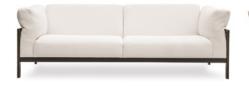

## **AXLE LOUNGE**

Named for the robust steel frame at its heart, the Axle is a minimalist masterpiece with complex attraction. Simple and masculine in form, the imposing steel frame is striking from a distance while providing industrial strength in functionality. This frame sets up a surprising contrast to the comforting lines of the cushioning, which combines feather and foam. The feather-filled arms create a plush, pliable surface to sink into which, together with the crafted seat and back, brings you a new level of comfort. Although it seems incongruous, the Axle really is strong and soft at the same time. It's a blend of the qualities most valued by Kovacs.