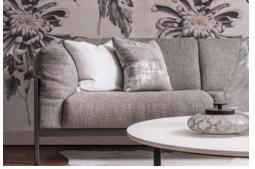

## **AXLE LOUNGE**

Named for the robust steel frame at its heart, the Axle is a minimalist masterpiece with complex attraction. Simple and masculine in form, the imposing steel frame is striking from a distance while providing industrial strength in functionality. This frame sets up a surprising contrast to the comforting lines of the cushioning, which combines feather and foam. The feather-filled arms create a plush, pliable surface to sink into which, together with the crafted seat and back, brings you a new level of comfort. Although it seems incongruous, the Axle really is strong and soft at the same time. It's a blend of the qualities most valued by Kovacs.