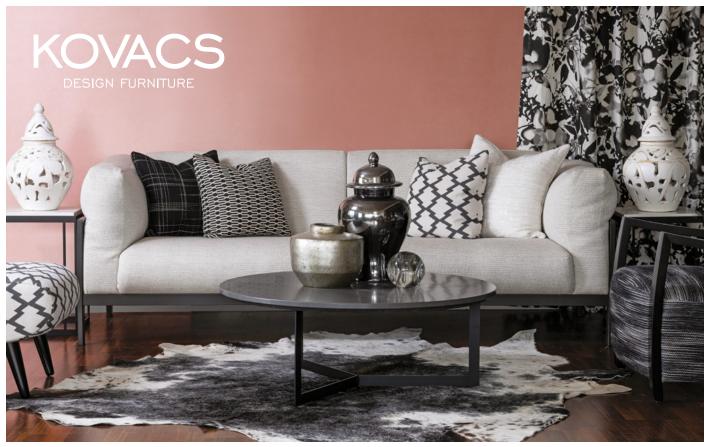

## **AXLE LOUNGE**

Named for the robust steel frame at its heart, the Axle is a minimalist masterpiece with complex attraction. Simple and masculine in form, the imposing steel frame is striking from a distance while providing industrial strength in functionality. This frame sets up a surprising contrast to the comforting lines of the cushioning, which combines feather and foam. The feather-filled arms create a plush, pliable surface to sink into which, together with the crafted seat and back, brings you a new level of comfort. Although it seems incongruous, the Axle really is strong and soft at the same time. It's a blend of the qualities most valued by Kovacs.