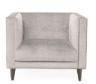

## **GRACE LOUNGE**

Sophisticated and sumptuous, retrospective and romantic, the Grace is undoubtedly an investment in refinement. While bold and effortless in bearing, closer inspection of the Grace uncovers clever little details. Along with the careful balance between authoritative lines and enticing curves the octagonal tapered legs provide a distinct look and lightness of manner. Three different densities of seat foam and two in the back deliver plush comfort and hours of luxurious repose. The craft of artisan furniture design is about such details. In the Grace such craft is at its pinnacle. Available in a plain non-fluted back and seat option.