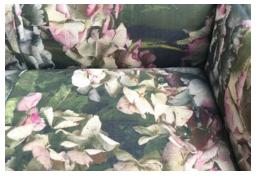

## **GRACE LOUNGE**

Sophisticated and sumptuous, retrospective and romantic, the Grace is undoubtedly an investment in refinement. While bold and effortless in bearing, closer inspection of the Grace uncovers clever little details. Along with the careful balance between authoritative lines and enticing curves the octagonal tapered legs provide a distinct look and lightness of manner. Three different densities of seat foam and two in the back deliver plush comfort and hours of luxurious repose. The craft of artisan furniture design is about such details. In the Grace such craft is at its pinnacle. Available in a plain non-fluted back and seat option.