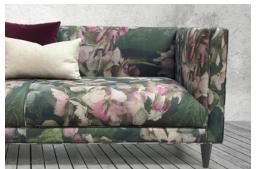

## **GRACE LOUNGE**

Sophisticated and sumptuous, retrospective and romantic, the Grace is undoubtedly an investment in refinement. While bold and effortless in bearing, closer inspection of the Grace uncovers clever little details. Along with the careful balance between authoritative lines and enticing curves the octagonal tapered legs provide a distinct look and lightness of manner. Three different densities of seat foam and two in the back deliver plush comfort and hours of luxurious repose. The craft of artisan furniture design is about such details. In the Grace such craft is at its pinnacle. Available in a plain non-fluted back and seat option.