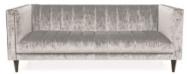

## **GRACE LOUNGE**

Sophisticated and sumptuous, retrospective and romantic, the Grace is undoubtedly an investment in refinement. While bold and effortless in bearing, closer inspection of the Grace uncovers clever little details. Along with the careful balance between authoritative lines and enticing curves the octagonal tapered legs provide a distinct look and lightness of manner. Three different densities of seat foam and two in the back deliver plush comfort and hours of luxurious repose. The craft of artisan furniture design is about such details. In the Grace such craft is at its pinnacle. Available in a plain non-fluted back and seat option.