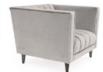

## **GRACE LOUNGE**

Sophisticated and sumptuous, retrospective and romantic, the Grace is undoubtedly an investment in refinement. While bold and effortless in bearing, closer inspection of the Grace uncovers clever little details. Along with the careful balance between authoritative lines and enticing curves the octagonal tapered legs provide a distinct look and lightness of manner. Three different densities of seat foam and two in the back deliver plush comfort and hours of luxurious repose. The craft of artisan furniture design is about such details. In the Grace such craft is at its pinnacle. Available in a plain non-fluted back and seat option.