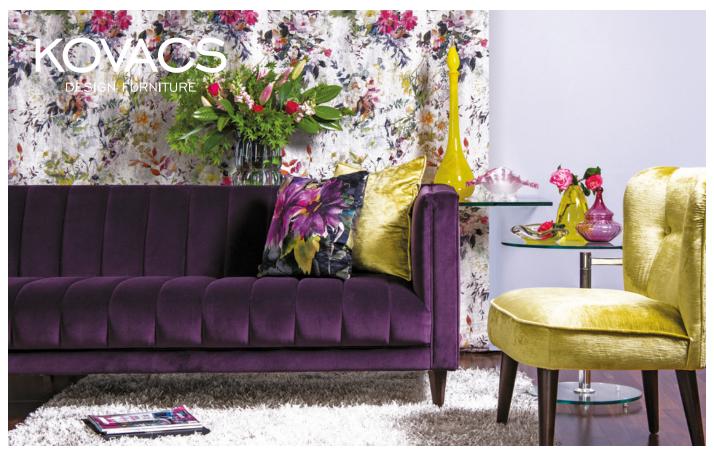

## **GRACE LOUNGE**

Sophisticated and sumptuous, retrospective and romantic, the Grace is undoubtedly an investment in refinement. While bold and effortless in bearing, closer inspection of the Grace uncovers clever little details. Along with the careful balance between authoritative lines and enticing curves the octagonal tapered legs provide a distinct look and lightness of manner. Three different densities of seat foam and two in the back deliver plush comfort and hours of luxurious repose. The craft of artisan furniture design is about such details. In the Grace such craft is at its pinnacle. Available in a plain non-fluted back and seat option.