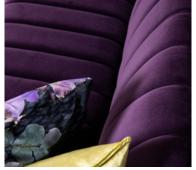

## **GRACE LOUNGE**

Sophisticated and sumptuous, retrospective and romantic, the Grace is undoubtedly an investment in refinement. While bold and effortless in bearing, closer inspection of the Grace uncovers clever little details. Along with the careful balance between authoritative lines and enticing curves the octagonal tapered legs provide a distinct look and lightness of manner. Three different densities of seat foam and two in the back deliver plush comfort and hours of luxurious repose. The craft of artisan furniture design is about such details. In the Grace such craft is at its pinnacle. Available in a plain non-fluted back and seat option.