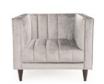

## **GRACE LOUNGE**

Sophisticated and sumptuous, retrospective and romantic, the Grace is undoubtedly an investment in refinement. While bold and effortless in bearing, closer inspection of the Grace uncovers clever little details. Along with the careful balance between authoritative lines and enticing curves the octagonal tapered legs provide a distinct look and lightness of manner. Three different densities of seat foam and two in the back deliver plush comfort and hours of luxurious repose. The craft of artisan furniture design is about such details. In the Grace such craft is at its pinnacle. Available in a plain non-fluted back and seat option.