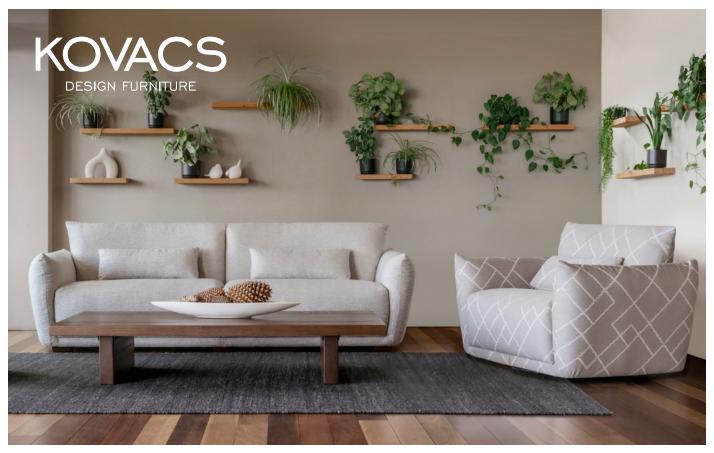

## JAGGER LOUNGE

The Jagger collection is designed to make a statement, exuding an impressive presence that enhances the aesthetic of any environment. Its combination of bold design and meticulous craftsmanship makes it a standout choice for those who value both form and function.

Elevate your lounging experience with Jagger - a collection that promises to envelop you in comfort while enriching your space with style. Whether you're enjoying a quiet  $moment\ with\ a\ book\ or\ entertaining\ guests,\ Jagger\ is\ the\ ultimate\ lounge\ piece\ that$ adapts to your lifestyle. Choose from the inviting chair or a spacious settee to find the perfect fit for your home.