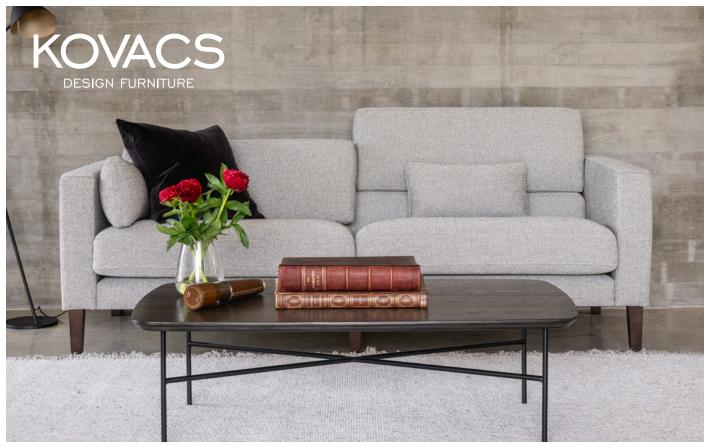

## JIGSAW LOUNGE

The Jigsaw is a compact settee with a stylish, contemporary feel. Its proportions are low and sleek with slim arms allowing maximum seating comfort while keeping the Jigsaw foot print to a minimum. The beauty and versatility of this design is a discrete yet functional feature...the back cushions are shaped to be easily raised giving extra seat depth and back height to support shoulders. The highly resilient back cushions offer the ultimate combination of comfort and practicality. Together with the commercial grade seat foam and suspension, luxurious seating is ensured. The original finely proportioned arms are now available in a slightly wider option that adds 8cm to the overall width of each settee/ chair, both are well padded to add to your overall comfort, a round bolster is standard or there is an option of a side cushion. The Jigsaw has, at its core, a solidly built frame that will provide years of enjoyment.

KOVACS DESIGN FURNITURE LTD - SHOWROOMS IN CHRISTCHURCH, WELLINGTON AND AUCKLAND SEE KOVACS, CO.NZ FOR DETAILS