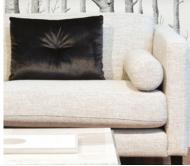

## JIGSAW LOUNGE

The Jigsaw is a compact settee with a stylish, contemporary feel. Its proportions are low and sleek with slim arms allowing maximum seating comfort while keeping the Jigsaw foot print to a minimum. The beauty and versatility of this design is a discrete yet functional feature...the back cushions are shaped to be easily raised giving extra seat depth and back height to support shoulders. The highly resilient back cushions offer the ultimate combination of comfort and practicality. Together with the commercial grade seat foam and suspension, luxurious seating is ensured. The original finely proportioned arms are now available in a slightly wider option that adds 8cm to the overall width of each settee/ chair, both are well padded to add to your overall comfort, a round bolster is standard or there is an option of a side cushion. The Jigsaw has, at its core, a solidly built frame that will provide years of enjoyment.