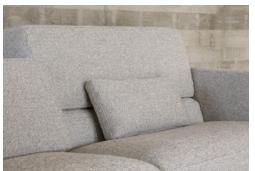

## JIGSAW LOUNGE

The Jigsaw is a compact settee with a stylish, contemporary feel. Its proportions are low and sleek with slim arms allowing maximum seating comfort while keeping the Jigsaw foot print to a minimum. The beauty and versatility of this design is a discrete yet functional feature...the back cushions are shaped to be easily raised giving extra seat depth and back height to support shoulders. The highly resilient back cushions offer the ultimate combination of comfort and practicality. Together with the commercial grade seat foam and suspension, luxurious seating is ensured. The original finely proportioned arms are now available in a slightly wider option that adds 8cm to the overall width of each settee/ chair, both are well padded to add to your overall comfort, a round bolster is standard or there is an option of a side cushion. The Jigsaw has, at its core, a solidly built frame that will provide years of enjoyment.