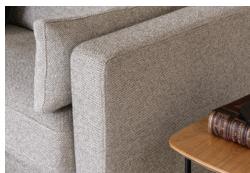

## JIGSAW LOUNGE

The Jigsaw is a compact settee with a stylish, contemporary feel. Its proportions are low and sleek with slim arms allowing maximum seating comfort while keeping the Jigsaw foot print to a minimum. The beauty and versatility of this design is a discrete yet functional feature...the back cushions are shaped to be easily raised giving extra seat depth and back height to support shoulders. The highly resilient back cushions offer the ultimate combination of comfort and practicality. Together with the commercial grade seat foam and suspension, luxurious seating is ensured. The original finely proportioned arms are now available in a slightly wider option that adds 8cm to the overall width of each settee/ chair, both are well padded to add to your overall comfort, a round bolster is standard or there is an option of a side cushion. The Jigsaw has, at its core, a solidly built frame that will provide years of enjoyment.