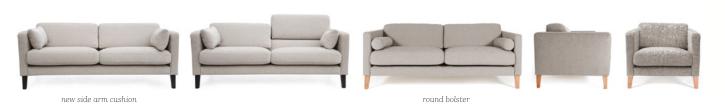

## JIGSAW LOUNGE

The Jigsaw is a compact settee with a stylish, contemporary feel. Its proportions are low and sleek with slim arms allowing maximum seating comfort while keeping the Jigsaw foot print to a minimum. The beauty and versatility of this design is a discrete yet functional feature...the back cushions are shaped to be easily raised giving extra seat depth and back height to support shoulders. The highly resilient back cushions offer the ultimate combination of comfort and practicality. Together with the commercial grade seat foam and suspension, luxurious seating is ensured. The original finely proportioned arms are now available in a slightly wider option that adds 8cm to the overall width of each settee/ chair, both are well padded to add to your overall comfort, a round bolster is standard or there is an option of a side cushion. The Jigsaw has, at its core, a solidly built frame that will provide years of enjoyment.