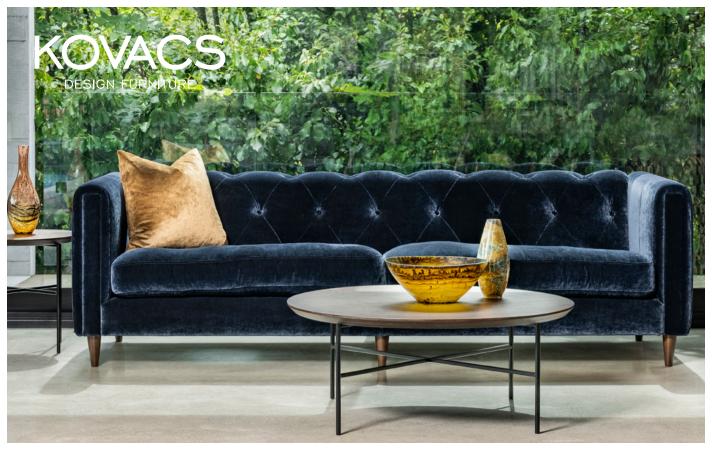

## LINCOLN LOUNGE

With bold styling and solid construction the Lincoln evokes a classical approach to furniture design – the look of yesteryear, updated for the here and now. As with the original chesterfield, the deep buttoning and upright bearing provides an enduring sense of sophistication. However the Lincoln goes beyond its influences, which results in a settee suitable for everything from enhancing the small apartment to refining the upmarket hotel suite. Seat cushions available using Ergofill.