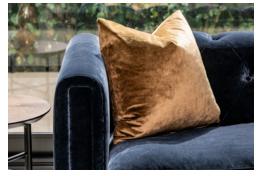

## LINCOLN LOUNGE

With bold styling and solid construction the Lincoln evokes a classical approach to furniture design – the look of yesteryear, updated for the here and now. As with the original chesterfield, the deep buttoning and upright bearing provides an enduring sense of sophistication. However the Lincoln goes beyond its influences, which results in a settee suitable for everything from enhancing the small apartment to refining the upmarket hotel suite. Seat cushions available using Ergofill.