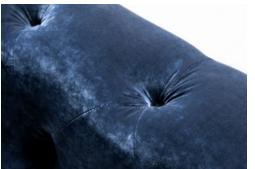

## LINCOLN LOUNGE

With bold styling and solid construction the Lincoln evokes a classical approach to furniture design – the look of yesteryear, updated for the here and now. As with the original chesterfield, the deep buttoning and upright bearing provides an enduring sense of sophistication. However the Lincoln goes beyond its influences, which results in a settee suitable for everything from enhancing the small apartment to refining the upmarket hotel suite. Seat cushions available using Ergofill.