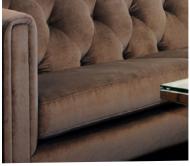

## LINCOLN LOUNGE

With bold styling and solid construction the Lincoln evokes a classical approach to furniture design – the look of yesteryear, updated for the here and now. As with the original chesterfield, the deep buttoning and upright bearing provides an enduring sense of sophistication. However the Lincoln goes beyond its influences, which results in a settee suitable for everything from enhancing the small apartment to refining the upmarket hotel suite. Seat cushions available using Ergofill.