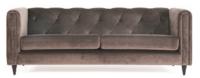

## LINCOLN LOUNGE

With bold styling and solid construction the Lincoln evokes a classical approach to furniture design – the look of yesteryear, updated for the here and now. As with the original chesterfield, the deep buttoning and upright bearing provides an enduring sense of sophistication. However the Lincoln goes beyond its influences, which results in a settee suitable for everything from enhancing the small apartment to refining the upmarket hotel suite. Seat cushions available using Ergofill.