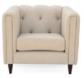

## LINCOLN LOUNGE

With bold styling and solid construction the Lincoln evokes a classical approach to furniture design – the look of yesteryear, updated for the here and now. As with the original chesterfield, the deep buttoning and upright bearing provides an enduring sense of sophistication. However the Lincoln goes beyond its influences, which results in a settee suitable for everything from enhancing the small apartment to refining the upmarket hotel suite. Seat cushions available using Ergofill.