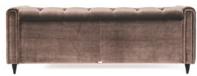

## LINCOLN LOUNGE

With bold styling and solid construction the Lincoln evokes a classical approach to furniture design – the look of yesteryear, updated for the here and now. As with the original chesterfield, the deep buttoning and upright bearing provides an enduring sense of sophistication. However the Lincoln goes beyond its influences, which results in a settee suitable for everything from enhancing the small apartment to refining the upmarket hotel suite. Seat cushions available using Ergofill.