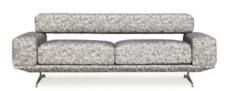

## **LOFT LOUNGE**

This furniture needs to work from every angle, and filling a functional, physical and aesthetic role from any perspective can be difficult. That's why we're so proud of the Loft. At once inviting, enchanting and unexpected, the settee is somewhat of a visual contradiction – a sturdy, grounded and enduring piece that also appears to gracefully float above its surroundings. With captivating design appeal from all angles the Loft's clean, efficient lines provide room to stretch out and the highest quality commercial foam entices you to do so.

| DIMENSIONS (CM) | WIDTH | DEPTH | HEIGHT |
|-----------------|-------|-------|--------|
| 3 Seater        | 213   | 100   | 76     |
| 3.5 Seater      | 245   | 100   | 76     |
| Seat height     |       |       | 46     |