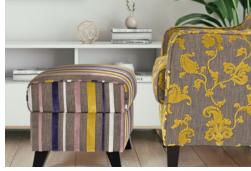

## **ZOE OTTOMAN**

The bold lines and confident bearing of the Zoe makes it a great choice for the stylish modern home. Here, the extended back is both elegant and supportive – providing years of quality reading, conversation and relaxation time. Available as either a chair or two-seater, and with a high or low leg, A considered choice of leather or fabric also ensures the final look of the Zoe stands out with a solid, simple and effective design statement.

| DIMENSIONS (CM) | WIDTH | DEPTH | HEIGHT    |
|-----------------|-------|-------|-----------|
| Chair - low leg | 72    | 72    | 98/102.5* |
| 2 Seater        | 141   | 72    | 98/102.5* |
| OT8 Ottoman     | 48    | 50    | 45        |
| Seat height     |       |       | 45/49*    |
|                 |       |       | high leg* |