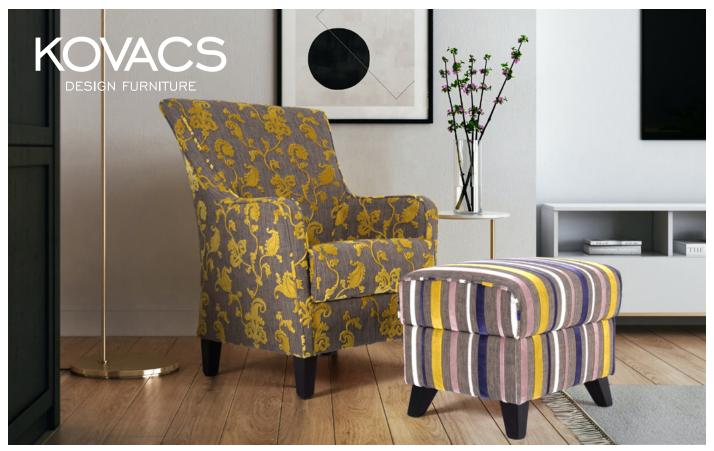

## **ZOE OTTOMAN**

The bold lines and confident bearing of the Zoe makes it a great choice for the stylish modern home. Here, the extended back is both elegant and supportive – providing years of quality reading, conversation and relaxation time. Available as either a chair or two-seater, and with a high or low leg, A considered choice of leather or fabric also ensures the final look of the Zoe stands out with a solid, simple and effective design statement.

| DIMENSIONS (CM) | WIDTH | DEPTH | HEIGHT    |
|-----------------|-------|-------|-----------|
| Chair - low leg | 72    | 72    | 98/102.5* |
| 2 Seater        | 141   | 72    | 98/102.5* |
| OT8 Ottoman     | 48    | 50    | 45        |
| Seat height     |       |       | 45/49*    |
|                 |       |       | high leg* |