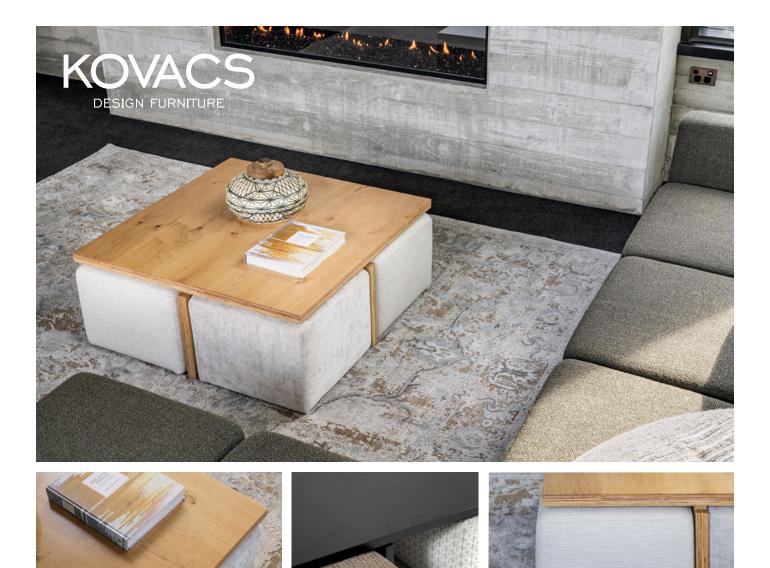

It's not just a well-balanced table or convenient resting place. The Humpty footstool also doubles as an extra seat, making it ideal for those 'last minute arrival' occasions when finding enough seats becomes a challenge. When not required these chairs can be neatly tucked away under the coffee table, saving space and setting the scene. The Humpty can be purchased individually or as a set of four with the table in two sizes.