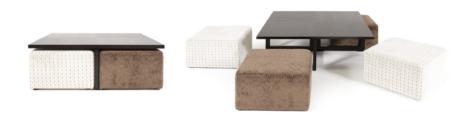

It's not just a well-balanced table or convenient resting place. The Humpty footstool also doubles as an extra seat, making it ideal for those 'last minute arrival' occasions when finding enough seats becomes a challenge. When not required these chairs can be neatly tucked away under the coffee table, saving space and setting the scene. The Humpty can be purchased individually or as a set of four with the table in two sizes.

| DIMENSIONS (CM)    | WIDTH | DEPTH | HEIGHT |
|--------------------|-------|-------|--------|
| OT9L Humpty Large  | 57    | 57    | 35     |
| Coffee Table Large | 116   | 116   | 42     |
| OT9S Humpty Small  | 46    | 46    | 35     |
| Coffee Table Small | 95    | 95    | 42     |