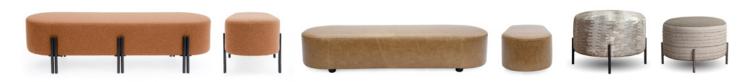

## LOOP OTTOMAN

Made to order, the Loop Ottoman is a fun way to add an extra seat, footstool or side table. Named for it's racetrack shape of curved ends and long straight sides, Loop comes in two heights - with twin powder coated steel legs or close to the ground on glides. Made from beech and MDF with padded sides and top, the 50mm quality foam on top is soft for sitting yet firm enough for use as a table. Loop looks great upholstered in fabrics or leather.

| DIMENSIONS (CM)         | WIDTH | DEPTH | HEIGHT |
|-------------------------|-------|-------|--------|
| OT17 6 Legs Long        | 152   | 45    | 44     |
| OT17G Glide Long        | 152   | 45    | 31     |
| OT18 4 Legs Short       | 100   | 45    | 44     |
| OT18G Glide Short       | 100   | 45    | 31     |
| OT27 Round 4 Legs Large | e 60  | 60    | 40     |
| OT28 Round 4 Legs Smal  | l 55  | 55    | 40     |
| OT29 Round Glide Large  | 60    | 60    | 31     |
| OT30 Round Glide Small  | 55    | 55    | 31     |