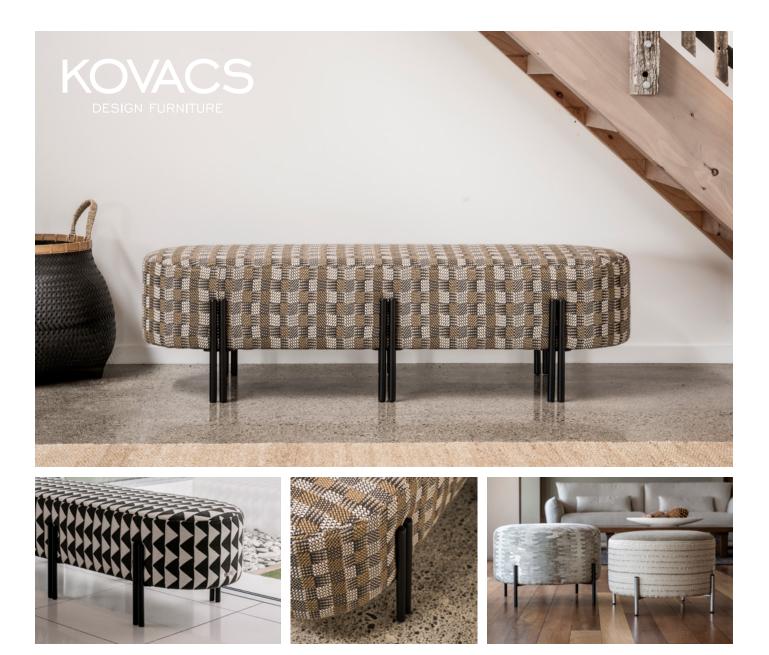

## LOOP OTTOMAN

Made to order, the Loop Ottoman is a fun way to add an extra seat, footstool or side table. Named for it's racetrack shape of curved ends and long straight sides, Loop comes in two heights - with twin powder coated steel legs or close to the ground on glides. Made from beech and MDF with padded sides and top, the 50mm quality foam on top is soft for sitting yet firm enough for use as a table. Loop looks great upholstered in fabrics or leather.