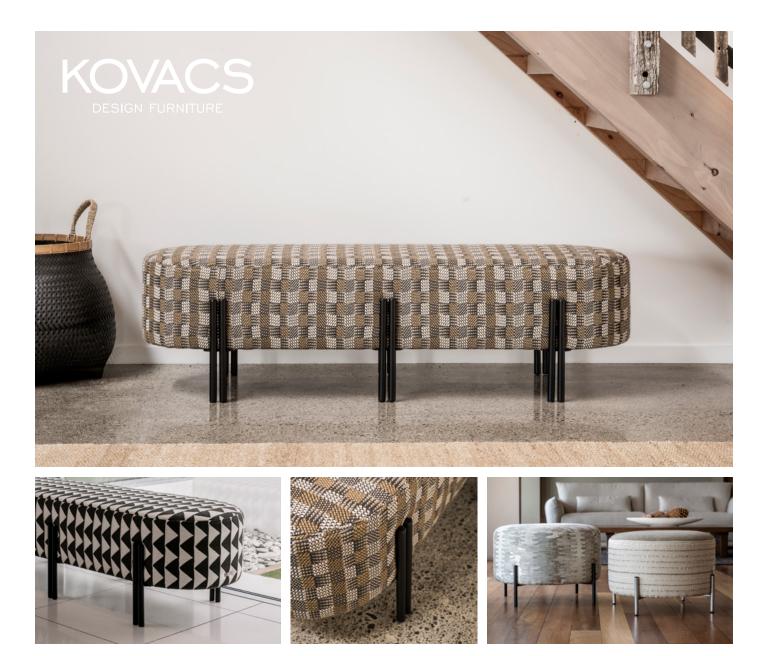

## LOOP OTTOMAN

Made to order, the Loop Ottoman is a fun way to add an extra seat, footstool or side table. Named for it's racetrack shape of curved ends and long straight sides, Loop comes in two heights - with twin powder coated steel legs or close to the ground on glides. Made from beech and MDF with padded sides and top, the 50mm quality foam on top is soft for sitting yet firm enough for use as a table. Loop looks great upholstered in fabrics or leather.

| DIMENSIONS (CM)   | WIDTH | DEPTH | HEIGHT |
|-------------------|-------|-------|--------|
| OT17 6 Legs Long  | 152   | 45    | 44     |
| OT17G Glide Long  | 152   | 45    | 31     |
| OT18 4 Legs Short | 100   | 45    | 44     |
| OT18G Glide Short | 100   | 45    | 31     |
| OTOO 4 Legs Large | 60    | 60    | 40/42  |
| OTOO 4 Legs Small | 55    | 55    | 40/42  |
| OTOOG Glide Large | 60    | 60    | 31     |
| OTOOG Glide Small | 55    | 55    | 31     |