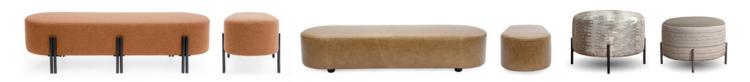

## LOOP OTTOMAN

Made to order, the Loop Ottoman is a fun way to add an extra seat, footstool or side table. Named for it's racetrack shape of curved ends and long straight sides, Loop comes in two heights - with twin powder coated steel legs or close to the ground on glides. Made from beech and MDF with padded sides and top, the 50mm quality foam on top is soft for sitting yet firm enough for use as a table. Loop looks great upholstered in fabrics or leather.

| DIMENSIONS (CM)   | WIDTH | DEPTH | HEIGHT |
|-------------------|-------|-------|--------|
| OT17 6 Legs Long  | 152   | 45    | 44     |
| OT17G Glide Long  | 152   | 45    | 31     |
| OT18 4 Legs Short | 100   | 45    | 44     |
| OT18G Glide Short | 100   | 45    | 31     |
| OTOO 4 Legs Large | 60    | 60    | 40/42  |
| OTOO 4 Legs Small | 55    | 55    | 40/42  |
| OTOOG Glide Large | 60    | 60    | 31     |
| OTOOG Glide Small | 55    | 55    | 31     |