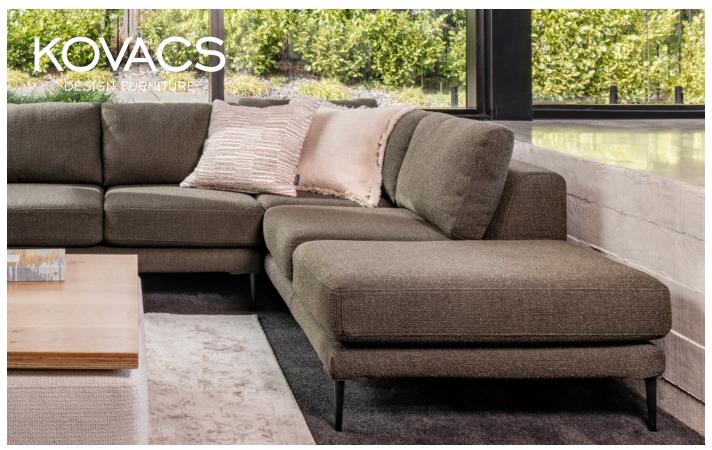

## **MORGAN OTTOMAN**

Building on the success of an earlier model, the Morgan introduces a high back, thicker seat cushions and a new level of laminate foam for superior ergonomic support. The level of comfort is backed by solid, enduring design – it will look as good years from today as it does here and now. The adaptability of the Morgan is not limited to its settee or modular layout either. Create a fabric finish that is unique to your style. Change the arm placement to ensure efficiency of space. Choose the feet, contemporary metal 'stiletto' foot, brushed silver or black, or wooden peg leg, to step in sync with your space. Now available with removable body covers.