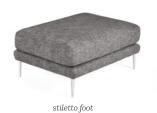

## **MORGAN OTTOMAN**

Building on the success of an earlier model, the Morgan introduces a high back, thicker seat cushions and a new level of laminate foam for superior ergonomic support. The level of comfort is backed by solid, enduring design – it will look as good years from today as it does here and now. The adaptability of the Morgan is not limited to its settee or modular layout either. Create a fabric finish that is unique to your style. Change the arm placement to ensure efficiency of space. Choose the feet, contemporary metal 'stiletto' foot, brushed silver or black, or wooden peg leg, to step in sync with your space. Now available with removable body covers.