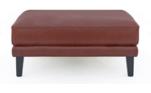

le body covers.

| DIMENSIONS (CM)                | WIDTH | DEPTH | HEIGHT |
|--------------------------------|-------|-------|--------|
| 2 Seater Settee                | 183   | 95    | 82     |
| 3 Seater Settee                | 248   | 95    | 82     |
| 4 Seater Settee                | 315   | 95    | 82     |
| Straight Unit Twin             | 135   | 95    | 82     |
| Straight Unit Triple           | 202   | 95    | 82     |
| End Unit Twin (LH/RH arm)      | 159   | 95    | 82     |
| End Unit Triple (LH/RH arm)    | 225   | 95    | 82     |
| Chaise Unit Twin (LH/RH arm)   | 215   | 95    | 82     |
| Chaise Unit Triple (LH/RH arm) | 281   | 95    | 82     |
| OT24 Ottoman                   | 68    | 95    | 44.5   |
| Seat Height                    |       |       | 44.5   |





wooden peg leg