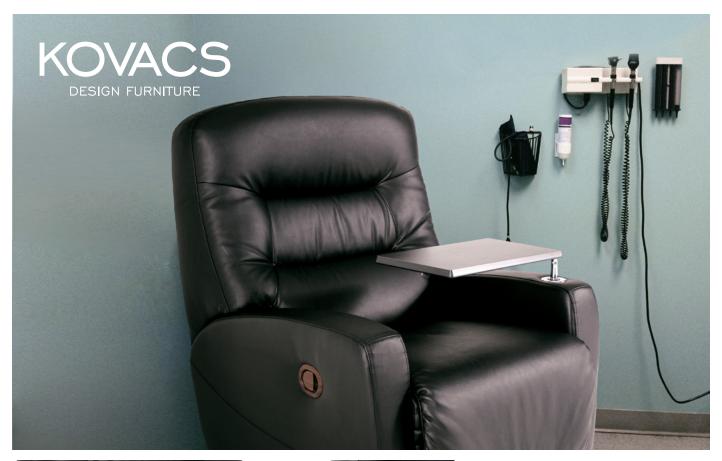

## MERCEDES RECLINER CHAIR

Mercedes is designed for exceptional comfort with extra support for neck, shoulders and back. The chairs are available in four standard versions – a recliner, motorised recliner, 3D Motion mechanism that rocks, swivels and reclines and motorised Ezi-out lift chair – with a variety of features and options to customise the level of comfort you require. The cushioning material has been enhanced in key areas. Extra high density seat foam, with moulded body foam on top with the upright non-sagging back including extra lumbar support. A high back and optional adjustable headrest provide the ultimate in comfort fine tuning. Swivel castor and heavy-duty castor options add 25mm to seat height. Optional rechargeable battery power pack for motorised chair.