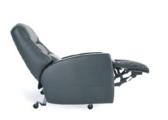

## MERCEDES RECLINER CHAIR

Mercedes is designed for exceptional comfort with extra support for neck, shoulders and back. The chairs are available in four standard versions – a recliner, motorised recliner, 3D Motion mechanism that rocks, swivels and reclines and motorised Ezi-out lift chair – with a variety of features and options to customise the level of comfort you require. The cushioning material has been enhanced in key areas. Extra high density seat foam, with moulded body foam on top with the upright non-sagging back including extra lumbar support. A high back and optional adjustable headrest provide the ultimate in comfort fine tuning. Swivel castor and heavy-duty castor options add 25mm to seat height. Optional rechargeable battery power pack for motorised chair.