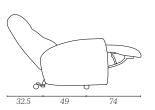

## MERCEDES RECLINER CHAIR

Mercedes is designed for exceptional comfort with extra support for neck, shoulders and back. The chairs are available in four standard versions – a recliner, motorised recliner, 3D Motion mechanism that rocks, swivels and reclines and motorised Ezi-out lift chair – with a variety of features and options to customise the level of comfort you require. The cushioning material has been enhanced in key areas. Extra high density seat foam, with moulded body foam on top with the upright non-sagging back including extra lumbar support. A high back and optional adjustable headrest provide the ultimate in comfort fine tuning. Swivel castor and heavy-duty castor options add 25mm to seat height. Optional rechargeable battery power pack for motorised chair.

| DIMENSIONS (CM)    | WIDTH | DEPTH | HEIGHT |
|--------------------|-------|-------|--------|
| Chair - recliner*  | 78    | 95    |        |
| Chair - motorised* | 78    | 95    | 104    |
| Chair - 3D**       | 78    | 95    | 104    |
| Chair - ezi-out*   | 78    | 95    | 104    |
| Seat height        |       |       | 49-53  |
|                    |       | _     | _      |