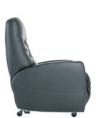

## MERCEDES RECLINER CHAIR

Mercedes is designed for exceptional comfort with extra support for neck, shoulders and back. The chairs are available in four standard versions – a recliner, motorised recliner, 3D Motion mechanism that rocks, swivels and reclines and motorised Ezi-out lift chair – with a variety of features and options to customise the level of comfort you require. The cushioning material has been enhanced in key areas. Extra high density seat foam, with moulded body foam on top with the upright non-sagging back including extra lumbar support. A high back and optional adjustable headrest provide the ultimate in comfort fine tuning. Swivel castor and heavy-duty castor options add 25mm to seat height. Optional rechargeable battery power pack for motorised chair.