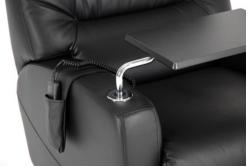

## MERCEDES RECLINER CHAIR

Mercedes is designed for exceptional comfort with extra support for neck, shoulders and back. The chairs are available in four standard versions – a recliner, motorised recliner, 3D Motion mechanism that rocks, swivels and reclines and motorised Ezi-out lift chair – with a variety of features and options to customise the level of comfort you require. The cushioning material has been enhanced in key areas. Extra high density seat foam, with moulded body foam on top with the upright non-sagging back including extra lumbar support. A high back and optional adjustable headrest provide the ultimate in comfort fine tuning. Swivel castor and heavy-duty castor options add 25mm to seat height. Optional rechargeable battery power pack for motorised chair.