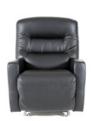

## MERCEDES RECLINER CHAIR

Mercedes is designed for exceptional comfort with extra support for neck, shoulders and back. The chairs are available in four standard versions – a recliner, motorised recliner, 3D Motion mechanism that rocks, swivels and reclines and motorised Ezi-out lift chair – with a variety of features and options to customise the level of comfort you require. The cushioning material has been enhanced in key areas. Extra high density seat foam, with moulded body foam on top with the upright non-sagging back including extra lumbar support. A high back and optional adjustable headrest provide the ultimate in comfort fine tuning. Swivel castor and heavy-duty castor options add 25mm to seat height. Optional rechargeable battery power pack for motorised chair.