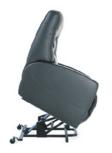

## MERCEDES RECLINER CHAIR

Mercedes is designed for exceptional comfort with extra support for neck, shoulders and back. The chairs are available in four standard versions – a recliner, motorised recliner, 3D Motion mechanism that rocks, swivels and reclines and motorised Ezi-out lift chair – with a variety of features and options to customise the level of comfort you require. The cushioning material has been enhanced in key areas. Extra high density seat foam, with moulded body foam on top with the upright non-sagging back including extra lumbar support. A high back and optional adjustable headrest provide the ultimate in comfort fine tuning. Swivel castor and heavy-duty castor options add 25mm to seat height. Optional rechargeable battery power pack for motorised chair.