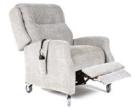

## SEDDON RECLINER LOUNGE

The Seddon range is designed for maximum comfort within a compact footprint. The higher seating position and more upright stance suit people who like to remain attentive and active while seated. The chair can be fitted with a manual or a motorized recliner mechanism. Lockable heavy duty wheels can also be specified if required. Settees complete the range. Seat height varies with foot chosen. Optional rechargeable battery power pack for motorised chair.