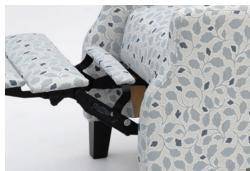

## SEDDON RECLINER LOUNGE

The Seddon range is designed for maximum comfort within a compact footprint. The higher seating position and more upright stance suit people who like to remain attentive and active while seated. The chair can be fitted with a manual or a motorized recliner mechanism. Lockable heavy duty wheels can also be specified if required. Settees complete the range. Seat height varies with foot chosen. Optional rechargeable battery power pack for motorised chair.