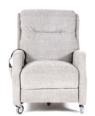

## SEDDON RECLINER LOUNGE

The Seddon range is designed for maximum comfort within a compact footprint. The higher seating position and more upright stance suit people who like to remain attentive and active while seated. The chair can be fitted with a manual or a motorized recliner mechanism. Lockable heavy duty wheels can also be specified if required. Settees complete the range. Seat height varies with foot chosen. Optional rechargeable battery power pack for motorised chair.