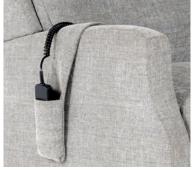

## SEDDON RECLINER LOUNGE

The Seddon range is designed for maximum comfort within a compact footprint. The higher seating position and more upright stance suit people who like to remain attentive and active while seated. The chair can be fitted with a manual or a motorized recliner mechanism. Lockable heavy duty wheels can also be specified if required. Settees complete the range. Seat height varies with foot chosen. Optional rechargeable battery power pack for motorised chair.