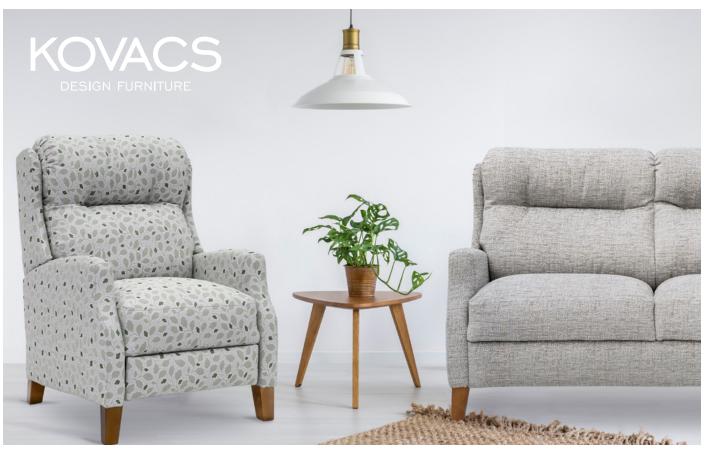

## SEDDON RECLINER LOUNGE

The Seddon range is designed for maximum comfort within a compact footprint. The higher seating position and more upright stance suit people who like to remain attentive and active while seated. The chair can be fitted with a manual or a motorized recliner mechanism. Lockable heavy duty wheels can also be specified if required. Settees complete the range. Seat height varies with foot chosen. Optional rechargeable battery power pack for motorised chair.