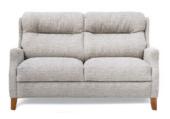

## SEDDON RECLINER LOUNGE

The Seddon range is designed for maximum comfort within a compact footprint. The higher seating position and more upright stance suit people who like to remain attentive and active while seated. The chair can be fitted with a manual or a motorized recliner mechanism. Lockable heavy duty wheels can also be specified if required. Settees complete the range. Seat height varies with foot chosen. Optional rechargeable battery power pack for motorised chair.