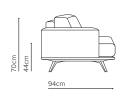

| DIMENSIONS (CM)                | WIDTH | DEPTH | HEIGHT |
|--------------------------------|-------|-------|--------|
| 2.5 Seater                     | 187   | 94    | 70/89* |
| 3 Seater                       | 212   | 94    | 70/89* |
| 3.5 Seater                     | 237   | 94    | 70/89* |
| End Unit Single (LH/RH arm)    | 107   | 94    | 70/89* |
| End Unit Twin (LH/RH arm)      | 190   | 94    | 70/89* |
| Chaise Unit Single (LH/RH arm) | 107   | 139   | 70/89* |
| Seat height                    |       |       | 44     |
| headrest up*                   |       |       |        |