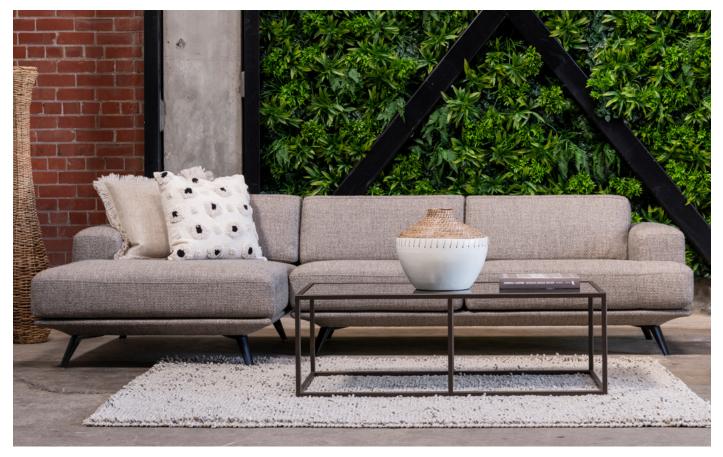

#### DETROIT MODULAR LOUNGE

Technically complex and elegantly stylish, the Detroit is an architectural piece that's up to date, above the standard and beyond the everyday. While the lines evoke the Loft this settee has an elegant handwriting all its own. The arms are refined, the back filed in, the seat cushioning wraps around and, when necessary, rises up. With solid beech, adaptable MDF and robust steel construction the design is sleek yet strong. Change the combination of fabric and leg colour, and it will fit into any interior environment with succinct, enduring solidity. For 'floating above' European sophistication and at-home functionality the Detroit rises to the occasion. Available with a brushed silver or matt black metal leg option.

# DETROIT MODULAR LOUNGE SETTEES

Detroit 2.5 Seater Settee

Detroit 3 Seater Settee

Back cushions 'rise up' for extra comfort

CHARACTER