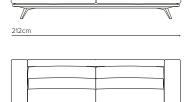

| DIMENSIONS (CM)                | WIDTH | DEPTH | HEIGHT |
|--------------------------------|-------|-------|--------|
| 2.5 Seater                     | 187   | 94    | 70/89* |
| 3 Seater                       | 212   | 94    | 70/89* |
| 3.5 Seater                     | 237   | 94    | 70/89* |
| End Unit Single (LH/RH arm)    | 107   | 94    | 70/89* |
| End Unit Twin (LH/RH arm)      | 190   | 94    | 70/89* |
| Chaise Unit Single (LH/RH arm) | 107   | 139   | 70/89* |
| Seat height                    |       |       | 44     |
| headrest up*                   |       |       |        |