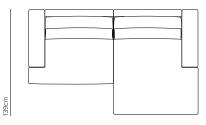

| DIMENSIONS (CM)                | WIDTH | DEPTH | HEIGHT |
|--------------------------------|-------|-------|--------|
| 2.5 Seater                     | 187   | 94    | 70/89* |
| 3 Seater                       | 212   | 94    | 70/89* |
| 3.5 Seater                     | 237   | 94    | 70/89* |
| End Unit Single (LH/RH arm)    | 107   | 94    | 70/89* |
| End Unit Twin (LH/RH arm)      | 190   | 94    | 70/89* |
| Chaise Unit Single (LH/RH arm) | 107   | 139   | 70/89* |
| Seat height                    |       |       | 44     |
| headrest up*                   |       |       |        |

# DETROIT MODULAR LOUNGE COMPOSITION EXAMPLES

Detroit End Unit Twin / Right Arm

214cm

Detroit End Unit Single / Left Arm Detroit Chaise Unit Single / Right Arm