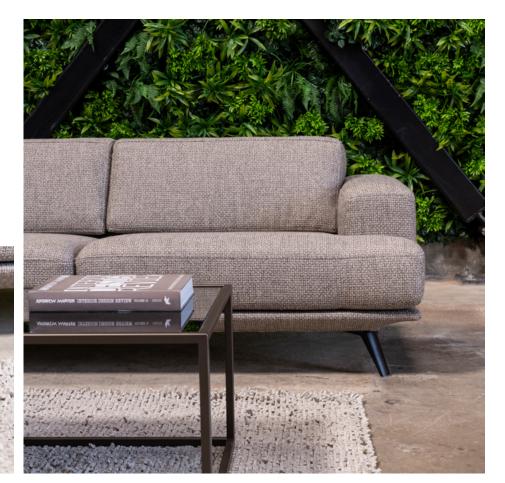

#### DETROIT MODULAR LOUNGE

Technically complex and elegantly stylish, the Detroit is an architectural piece that's up to date, above the standard and beyond the everyday. While the lines evoke the Loft this settee has an elegant handwriting all its own. The arms are refined, the back filed in, the seat cushioning wraps around and, when necessary, rises up. With solid beech, adaptable MDF and robust steel construction the design is sleek yet strong. Change the combination of fabric and leg colour, and it will fit into any interior environment with succinct, enduring solidity. For 'floating above' European sophistication and at-home functionality the Detroit rises to the occasion. Available with a brushed silver or matt black metal leg option.

| DIMENSIONS (CM)                | WIDTH | DEPTH | HEIGHT |
|--------------------------------|-------|-------|--------|
| 2.5 Seater                     | 187   | 94    | 70/89* |
| 3 Seater                       | 212   | 94    | 70/89* |
| 3.5 Seater                     | 237   | 94    | 70/89* |
| End Unit Single (LH/RH arm)    | 107   | 94    | 70/89* |
| End Unit Twin (LH/RH arm)      | 190   | 94    | 70/89* |
| Chaise Unit Single (LH/RH arm) | 107   | 139   | 70/89* |
| Seat height                    |       |       | 44     |
| headrest up*                   |       |       |        |