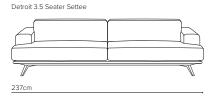

| DIMENSIONS (CM)                | WIDTH | DEPTH | HEIGHT |
|--------------------------------|-------|-------|--------|
| 2.5 Seater                     | 187   | 94    | 70/89* |
| 3 Seater                       | 212   | 94    | 70/89* |
| 3.5 Seater                     | 237   | 94    | 70/89* |
| End Unit Single (LH/RH arm)    | 107   | 94    | 70/89* |
| End Unit Twin (LH/RH arm)      | 190   | 94    | 70/89* |
| Chaise Unit Single (LH/RH arm) | 107   | 139   | 70/89* |
| Seat height                    |       |       | 44     |
| headrest up*                   |       |       |        |