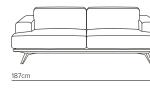

| DIMENSIONS (CM)                | WIDTH | DEPTH | HEIGHT |
|--------------------------------|-------|-------|--------|
| 2.5 Seater                     | 187   | 94    | 70/89* |
| 3 Seater                       | 212   | 94    | 70/89* |
| 3.5 Seater                     | 237   | 94    | 70/89* |
| End Unit Single (LH/RH arm)    | 107   | 94    | 70/89* |
| End Unit Twin (LH/RH arm)      | 190   | 94    | 70/89* |
| Chaise Unit Single (LH/RH arm) | 107   | 139   | 70/89* |
| Seat height                    |       |       | 44     |
| headrest up*                   |       |       |        |