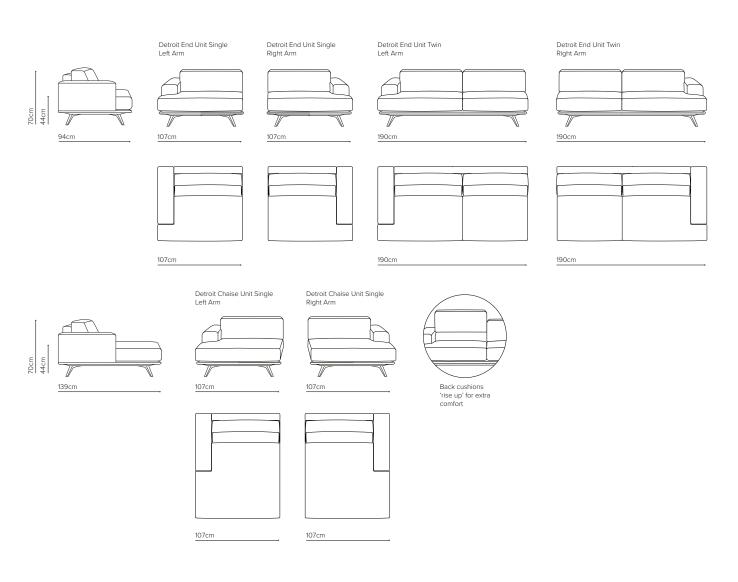

| DIMENSIONS (CM)                | WIDTH | DEPTH | HEIGHT |
|--------------------------------|-------|-------|--------|
| 2.5 Seater                     | 187   | 94    | 70/89* |
| 3 Seater                       | 212   | 94    | 70/89* |
| 3.5 Seater                     | 237   | 94    | 70/89* |
| End Unit Single (LH/RH arm)    | 107   | 94    | 70/89* |
| End Unit Twin (LH/RH arm)      | 190   | 94    | 70/89* |
| Chaise Unit Single (LH/RH arm) | 107   | 139   | 70/89* |
| Seat height                    |       |       | 44     |
| headrest up*                   |       |       |        |

# DETROIT MODULAR LOUNGE COMPOSITION EXAMPLES

Detroit End Unit Twin / Right Arm

214cm

Detroit End Unit Single / Left Arm Detroit Chaise Unit Single / Right Arm