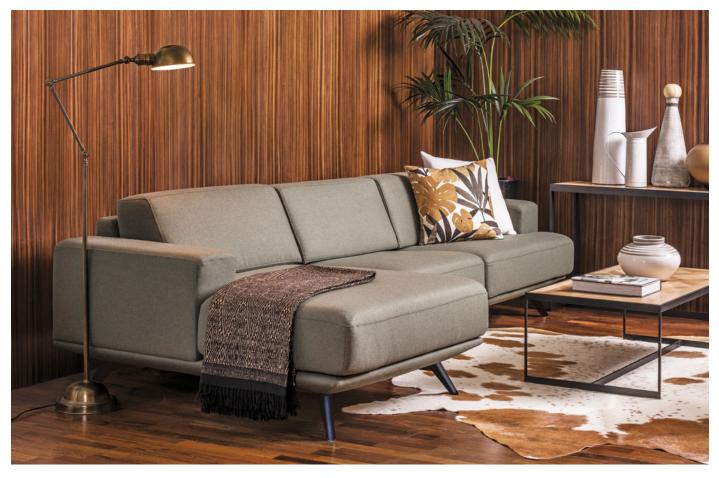

#### DETROIT MODULAR LOUNGE

Technically complex and elegantly stylish, the Detroit is an architectural piece that's up to date, above the standard and beyond the everyday. While the lines evoke the Loft this settee has an elegant handwriting all its own. The arms are refined, the back filed in, the seat cushioning wraps around and, when necessary, rises up. With solid beech, adaptable MDF and robust steel construction the design is sleek yet strong. Change the combination of fabric and leg colour, and it will fit into any interior environment with succinct, enduring solidity. For 'floating above' European sophistication and at-home functionality the Detroit rises to the occasion. Available with a brushed silver or matt black metal leg option.

# DETROIT MODULAR LOUNGE SETTEES

Detroit 2.5 Seater Settee

Detroit 3 Seater Settee

Back cushions 'rise up' for extra comfort

CHARACTER