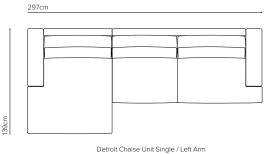

| DIMENSIONS (CM)                | WIDTH | DEPTH | HEIGHT |
|--------------------------------|-------|-------|--------|
| 2.5 Seater                     | 187   | 94    | 70/89* |
| 3 Seater                       | 212   | 94    | 70/89* |
| 3.5 Seater                     | 237   | 94    | 70/89* |
| End Unit Single (LH/RH arm)    | 107   | 94    | 70/89* |
| End Unit Twin (LH/RH arm)      | 190   | 94    | 70/89* |
| Chaise Unit Single (LH/RH arm) | 107   | 139   | 70/89* |
| Seat height                    |       |       | 44     |
| headrest up*                   |       |       |        |

# DETROIT MODULAR LOUNGE COMPOSITION EXAMPLES

Detroit End Unit Twin / Right Arm

214cm

Detroit End Unit Single / Left Arm Detroit Chaise Unit Single / Right Arm