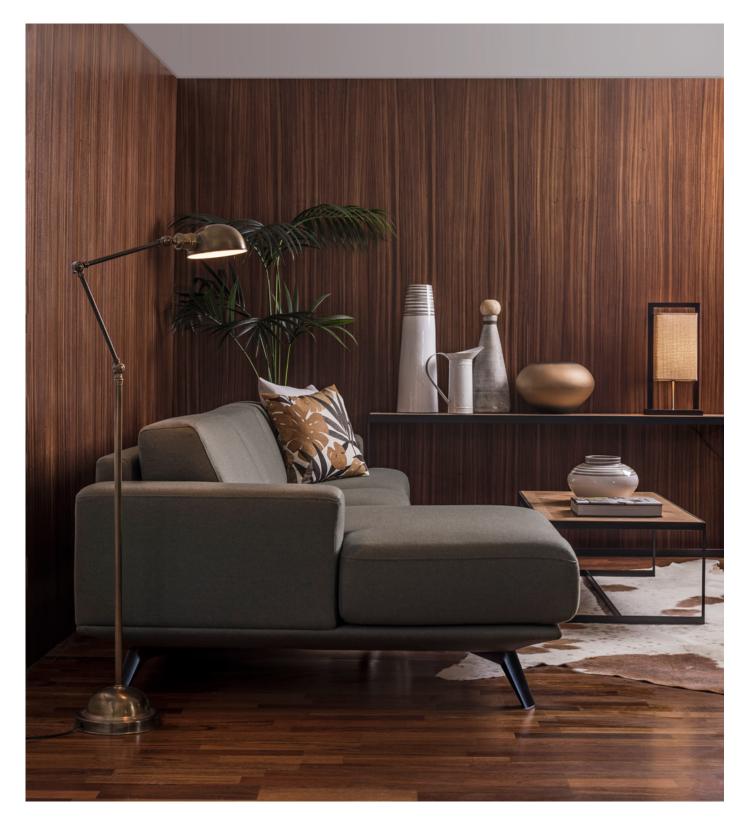

#### DETROIT MODULAR LOUNGE

Technically complex and elegantly stylish, the Detroit is an architectural piece that's up to date, above the standard and beyond the everyday. While the lines evoke the Loft this settee has an elegant handwriting all its own. The arms are refined, the back filed in, the seat cushioning wraps around and, when necessary, rises up. With solid beech, adaptable MDF and robust steel construction the design is sleek yet strong. Change the combination of fabric and leg colour, and it will fit into any interior environment with succinct, enduring solidity. For 'floating above' European sophistication and at-home functionality the Detroit rises to the occasion. Available with a brushed silver or matt black metal leg option.

# DETROIT MODULAR LOUNGE SETTEES

Detroit 2.5 Seater Settee

Detroit 3 Seater Settee

Back cushions 'rise up' for extra comfort

CHARACTER