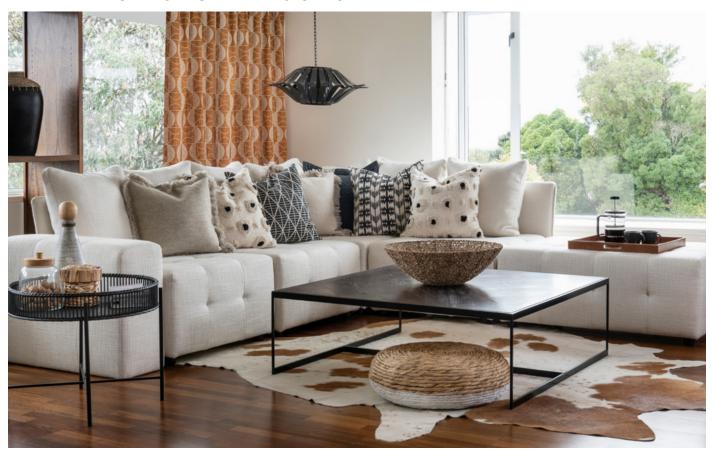

## **ELEMENTS MODULAR LOUNGE**

This is a design that is both expansive in style and personalised in use. Elements provides a distinctive approach to assembly, both the arms and backs are interchangeable and are able to be moved and locked to the base unit. Creative buttoning and supple, supportive and luxurious cushioning make the overall aesthetic a dream-like one. You can be add to and adapt Elements to suit any environment, being able to evolve a major piece of furniture is a considerable advantage. Interesting colours and fabric choices provide another chance to create a bold individual design statement without compromising ongoing comfort. Now versatile and enduring style is elementary.

## ELEMENTS MODULAR LOUNGE COMPOSITION EXAMPLES