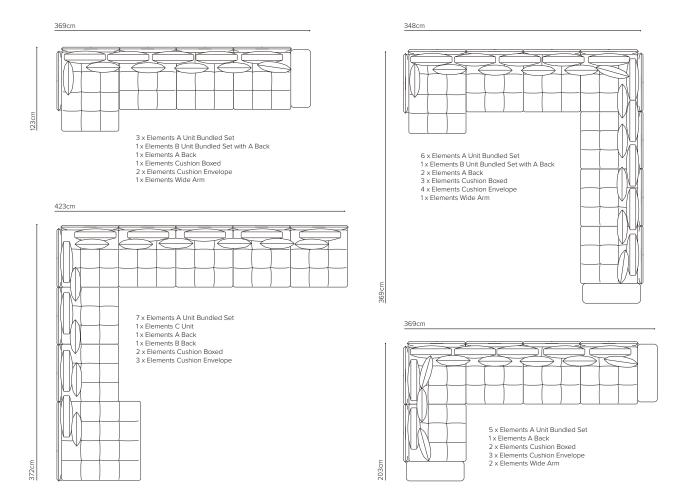

## ELEMENTS MODULAR LOUNGE COMPOSITION EXAMPLES

| DIMENSIONS (CM)     | WIDTH | DEPTH | HEIGHT |
|---------------------|-------|-------|--------|
| A Unit Base only    | 83    | 83    | 45     |
| A Unit Bundled set* | 83    | 91    | 80     |
| B Unit Base only    | 83    | 115   | 45     |
| B Unit Bundled set* | 83    | 123   | 80     |
| C Unit Base only    | 115   | 115   | 45     |
| Wide Arm            | 29    | 84    | 62     |
| A Back              | 85    | 8     | 80     |
| B Back              | 115   | 8     | 80     |
| Cushion Boxed       | 60    | 60    | 10     |
| Cushion Envelope    | 50    | 50    | 10     |

<sup>\*</sup>Bundled Set - includes:

 $1 \times A$  or B Unit,  $1 \times Back$  (Size A or B),  $1 \times V$  Connection Bracket (size A or B),  $1 \times Cushion$  – Boxed,  $1 \times Cushion$  – Envelope