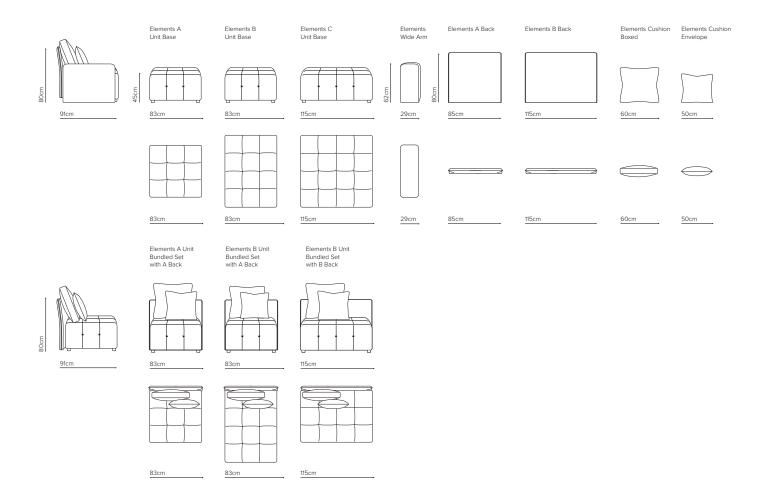

| DIMENSIONS (CM)     | WIDTH | DEPTH | HEIGHT |
|---------------------|-------|-------|--------|
| A Unit Base only    | 83    | 83    | 45     |
| A Unit Bundled set* | 83    | 91    | 80     |
| B Unit Base only    | 83    | 115   | 45     |
| B Unit Bundled set* | 83    | 123   | 80     |
| C Unit Base only    | 115   | 115   | 45     |
| Wide Arm            | 29    | 84    | 62     |
| A Back              | 85    | 8     | 80     |
| B Back              | 115   | 8     | 80     |
| Cushion Boxed       | 60    | 60    | 10     |
| Cushion Envelope    | 50    | 50    | 10     |

<sup>\*</sup>Bundled Set - includes:

 $1 \times A$  or B Unit,  $1 \times Back$  (Size A or B),  $1 \times V$  Connection Bracket (size A or B),  $1 \times Cushion$  – Boxed,  $1 \times Cushion$  – Envelope