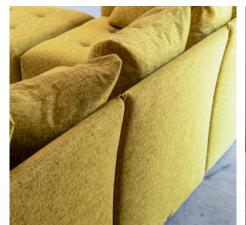

## **ELEMENTS MODULAR LOUNGE**

This is a design that is both expansive in style and personalised in use. Elements provides a distinctive approach to assembly, both the arms and backs are interchangeable and are able to be moved and locked to the base unit. Creative buttoning and supple, supportive and luxurious cushioning make the overall aesthetic a dream-like one. You can be add to and adapt Elements to suit any environment, being able to evolve a major piece of furniture is a considerable advantage. Interesting colours and fabric choices provide another chance to create a bold individual design statement without compromising ongoing comfort. Now versatile and enduring style is elementary.