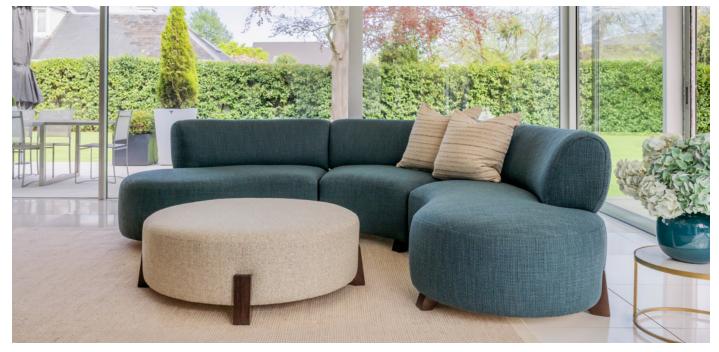

## **ELTON MODULAR LOUNGE**

The Elton is named after the singer known for his incredible style – and for backing the swagger with soul and substance. Here balanced proportions and gentle curves deliver an alluring sensuality and characteristic grace. The versatility of the design works in both commercial and residential settings, the footprint is built around a consistent radius, there's even the ability to create a full circle if you desire or use the two ends together for an intimate conversational nook. The solid framing and springing and superior cushioning comfort ensure both robust durability and lasting ergonomic support. Like the great artist the appeal of the Elton will last across decades.

| DIMENSIONS (CM)   | WIDTH    | DEPTH | HEIGHT |
|-------------------|----------|-------|--------|
| End Unit (LH/RH o | ırm) 165 | 85    | 80     |
| Corner Unit       | 140      | 85    | 80     |
| Straight Unit     | 109      | 85    | 80     |
| Seat height       |          |       | 46     |
| OT21 Ottoman      | 115      | 115   | 37     |