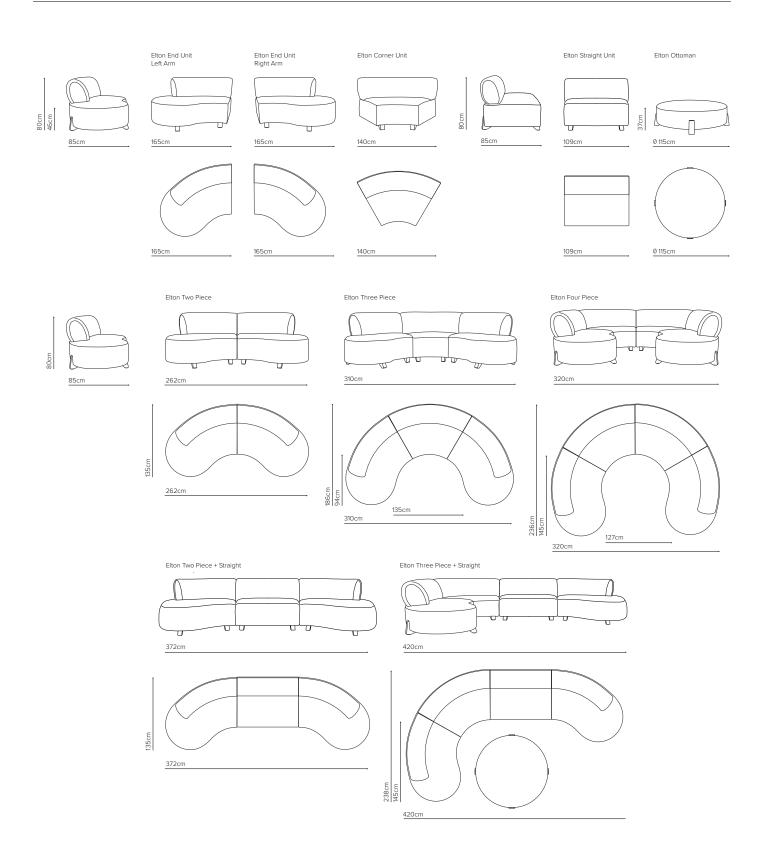

| DIMENSIONS (CM)   | WIDTH    | DEPTH | HEIGHT |
|-------------------|----------|-------|--------|
| End Unit (LH/RH o | ırm) 165 | 85    | 80     |
| Corner Unit       | 140      | 85    | 80     |
| Straight Unit     | 109      | 85    | 80     |
| Seat height       |          |       | 46     |
| OT21 Ottoman      | 115      | 115   | 37     |