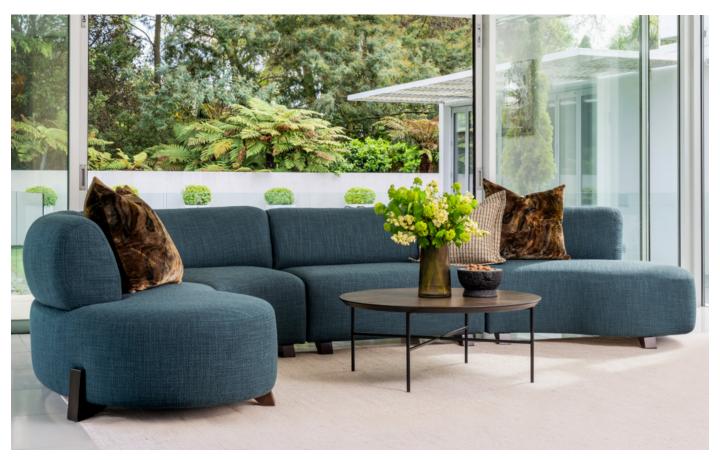

## **ELTON MODULAR LOUNGE**

The Elton is named after the singer known for his incredible style – and for backing the swagger with soul and substance. Here balanced proportions and gentle curves deliver an alluring sensuality and characteristic grace. The versatility of the design works in both commercial and residential settings, the footprint is built around a consistent radius, there's even the ability to create a full circle if you desire or use the two ends together for an intimate conversational nook. The solid framing and springing and superior cushioning comfort ensure both robust durability and lasting ergonomic support. Like the great artist the appeal of the Elton will last across decades.