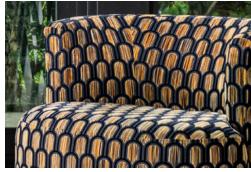

## TANGO SWIVEL CHAIR

For those who are passionate about style and color, the design of the Tango swivels to a different beat. Built with a solid foundation, its sturdy frame construction and resilient seat foam work seamlessly with the web seat suspension system to provide lasting comfort. With the added functionality of a smooth swivel base, the Tango ensures you can always stay in the action without missing a thing. An optional wool wrap adds even more to your comfort level, plus you can choose from leather or fabric for a personalised touch to suit your space.