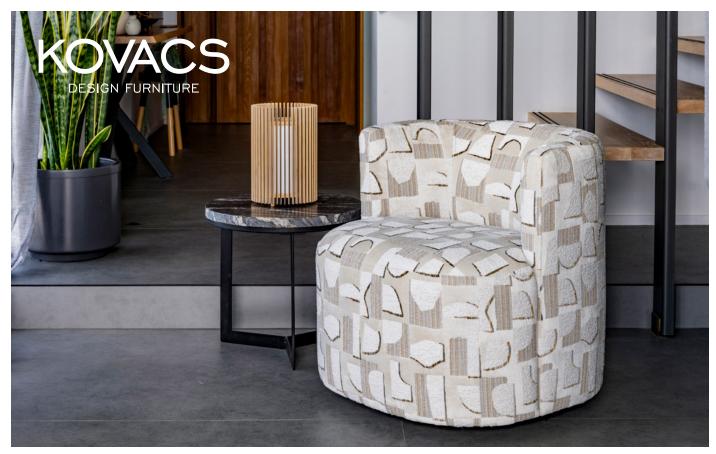

## TANGO SWIVEL CHAIR

For those who are passionate about style and color, the design of the Tango swivels to a different beat. Built with a solid foundation, its sturdy frame construction and resilient seat foam work seamlessly with the web seat suspension system to provide lasting comfort. With the added functionality of a smooth swivel base, the Tango ensures you can always stay in the action without missing a thing. An optional wool wrap adds even more to your comfort level, plus you can choose from leather or fabric for a personalised touch to suit your space.