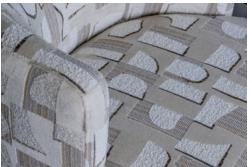

## TANGO SWIVEL CHAIR

For those who are passionate about style and color, the design of the Tango swivels to a different beat. Built with a solid foundation, its sturdy frame construction and resilient seat foam work seamlessly with the web seat suspension system to provide lasting comfort. With the added functionality of a smooth swivel base, the Tango ensures you can always stay in the action without missing a thing. An optional wool wrap adds even more to your comfort level, plus you can choose from leather or fabric for a personalised touch to suit your space.