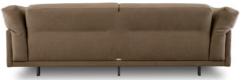

## **ROGUE LOUNGE**

Our newest design, Rogue, is a harmonious fusion of strength and softness. Inspired by iconic pieces like the Axle, Rogue carries forward the clean, confident lines of its predecessors while introducing softer contours that respond to today's evolving interior spaces.

With sumptuous ergonomic seating and feather-filled side arm cushions, Rogue invites you to relax and unwind—perfect for the end of a long day. Its solid Southland beech frame, handcrafted in our Christchurch factory, ensures enduring quality and strength. Sleek steel legs offer a subtle yet grounding design detail.

Rogue fits seamlessly within contemporary New Zealand design trends while staying true to the Kovacs ethos: to inspire, to uphold, and to endure.

| DIMENSIONS (CM) | WIDTH | DEPTH | HEIGHT |
|-----------------|-------|-------|--------|
| 2.5 Seater      | 198   | 92    | 79     |
| 3 Seater        | 221   | 92    | 79     |
| 3.5 Seater      | 243.5 | 92    | 79     |
| 4 Seater        | 266.5 | 92    | 79     |
| Seat height     |       |       | 41     |