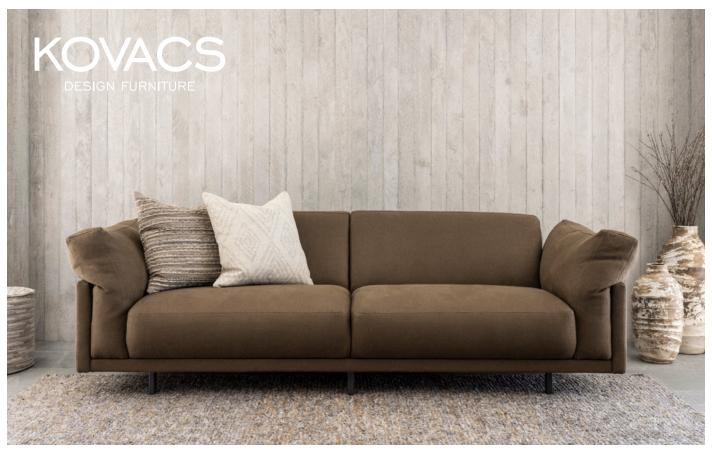

## **ROGUE LOUNGE**

Our newest design, Rogue, is a harmonious fusion of strength and softness. Inspired by iconic pieces like the Axle, Rogue carries forward the clean, confident lines of its predecessors while introducing softer contours that respond to today's evolving interior spaces.

With sumptuous ergonomic seating and feather-filled side arm cushions, Rogue invites you to relax and unwind—perfect for the end of a long day. Its solid Southland beech frame, handcrafted in our Christchurch factory, ensures enduring quality and strength. Sleek steel legs offer a subtle yet grounding design detail.

Rogue fits seamlessly within contemporary New Zealand design trends while staying true to the Kovacs ethos: to inspire, to uphold, and to endure.

| DIMENSIONS (CM) | WIDTH | DEPTH | HEIGHT |
|-----------------|-------|-------|--------|
| 2.5 Seater      | 198   | 92    | 79     |
| 3 Seater        | 221   | 92    | 79     |
| 3.5 Seater      | 243.5 | 92    | 79     |
| 4 Seater        | 266.5 | 92    | 79     |
| Seat height     |       |       | 41     |