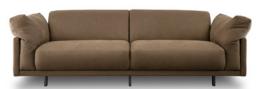

## **ROGUE LOUNGE**

Our newest design, Rogue, is a harmonious fusion of strength and softness. Inspired by iconic pieces like the Axle, Rogue carries forward the clean, confident lines of its predecessors while introducing softer contours that respond to today's evolving interior spaces.

With sumptuous ergonomic seating and feather-filled side arm cushions, Rogue invites you to relax and unwind—perfect for the end of a long day. Its solid Southland beech frame, handcrafted in our Christchurch factory, ensures enduring quality and strength. Sleek steel legs offer a subtle yet grounding design detail.

Rogue fits seamlessly within contemporary New Zealand design trends while staying true to the Kovacs ethos: to inspire, to uphold, and to endure.

| DIMENSIONS (CM) | WIDTH | DEPTH | HEIGHT |
|-----------------|-------|-------|--------|
| 2.5 Seater      | 198   | 92    | 79     |
| 3 Seater        | 221   | 92    | 79     |
| 3.5 Seater      | 243.5 | 92    | 79     |
| 4 Seater        | 266.5 | 92    | 79     |
| Seat height     |       |       | 41     |