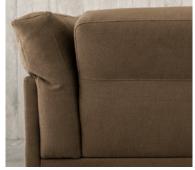

With sumptuous ergonomic seating and feather-filled side arm cushions, Rogue invites you to relax and unwind—perfect for the end of a long day. Its solid Southland beech frame, handcrafted in our Christchurch factory, ensures enduring quality and strength. Sleek steel legs offer a subtle yet grounding design detail.